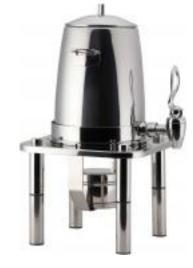

## **Domino Coffee Urn is smart.**

## 1A19435180

Domino Coffee Urn includes the urn, stand & fuel cup holder. It is made of 18/10 stianless steel.