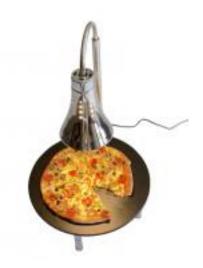

## The Domino Pizza Server Set is SMART! 1A19467

**DOMINO** is a completely new concept in modular buffet systems. The DOMINO Pizza Server Set is the perfect way to add pizza to your Domino Buffet! The Stainless Steel Heat Lamp attaches to the Medium Dish Stand to keep your pizza HOT on the specially designed NSF cutting board. The items can be used as a complete display or individually. All DOMINO components can share legs so you can weave together pieces to build it your way. Additional components & pieces can be purchased separately.

**Includes:** 1each 1A19405090, 1each 1A19416, and 1each 1ASBWPB

## **Included Accessories**

1A19405090 Medium Domino 3.5" Dish Stand

**1A19416**Domino Heat Lamp w/
Clamp, Single, 110 volt

**1ASBWPB**Domino Pizza Cutting Board