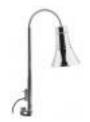

## **Included Accessories**

1A19405090 Medium Domino 3.5" Dish Stand

**1A19416**Domino Heat Lamp w/
Clamp, Single, 110 volt

**1ASBWPB**Domino Pizza Cutting Board