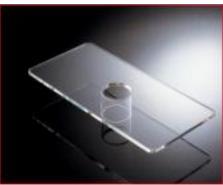

## The 12.5" Acrylic Rectangle Platform pairs with the crystal stands for multiple SMART stacking options 1A19914

The 12.5" Acrylic Rectangle Platforms provide multiple display options for an elegant presentation. They can be used with our Crystal Block Stands. The platforms are easy to clean and maintain. Its acrylic finish is scratch resistant, sturdy and durable.