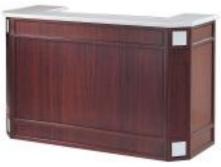

## The Teak Banquet Bar Trolley with a marble counter and a stainless steel work area is a SMART bar choice! 1A20424

The Banquet Bar Trolley is designed to be durable, with a touch of elegance. All of our trolleys and carts are crafted to ensure that they can withstand the daily use and abuse associated with the foodservice industry. This version of our Banquet Bar Trolley is designed from teak wood, with a marble countertop. It also has a stainless steel working area for your convenience.

## **Specifications**

Carton quantity Dimensions (L x W x H) Weight

1 71" x 27.75" x 43.5" 287 lbs.