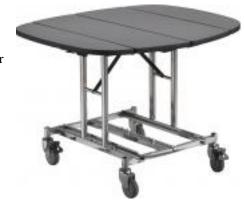

## The Royal Room Service Trolley is the SMART choice! 1A20783RVS

The Royal Room Service Trolley is designed to be durable, with a touch of elegance. The framework is made of stainless steel. Table top is finished with t-molded 3mm impact edge. This trolley folds up and multiple trolleys can be nested to save you storage space! All of our trolleys and carts are crafted to ensure that they can withstand the daily use and abuse associated with the foodservice industry. Inlcudes 5" heavy duty swivel casters with brakes to withstand up to 5,000 lbs. Hot food warmer (1A11811) sold separately.