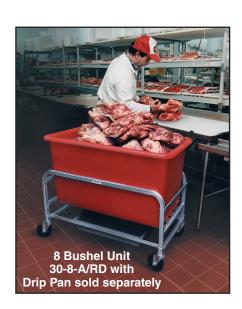

## Bulk Movers, 3, 6 & 8 Bushel Aluminum and Stainless Steel

- Ideal for all Departments Meat, Produce, Fish and Deli. Food Preparation -Pack out - Storage!
- Lifetime Warranty Against Rust
- The most useful tool for Backroom Processing!
- Use our efficient Department Color Coding System: Blue for Fish, Red for Meat, White for Produce.
- Large removable tub is constructed of sanitary, washable and steam cleanable polyethylene.
- Frame constructed of all-welded, rust proof aluminum or stainless steel see bottom of page to order stainless steel
- Maneuvers easily on four 5" swivel polyurethane casters.

|                                                                    | Order<br>Number | Overall Dimensions |      |        |       |        |      |              | Approx. |      |
|--------------------------------------------------------------------|-----------------|--------------------|------|--------|-------|--------|------|--------------|---------|------|
| Model<br>Number                                                    |                 | Width              |      | Length |       | Height |      | Tub<br>Color | Ship Wt |      |
|                                                                    |                 | (in)               | (mm) | (in)   | (mm)  | (in)   | (mm) |              | (lb)    | (kg) |
| 3 Bushel - 6,840 Cubic Inches (500 lb) Bulk Movers-Aluminum Base   |                 |                    |      |        |       |        |      |              |         |      |
| Complete Unit (frame and tub)                                      |                 |                    |      |        |       |        |      |              |         |      |
| BLC-1                                                              | 101602          | 19                 | 483  | 30     | 762   | 32     | 813  | White        | 14      | 6    |
| Tub only                                                           |                 |                    |      |        |       |        |      |              |         |      |
| XT-BLC                                                             | 101776          | 19                 | 483  | 30     | 762   | 12     | 305  | White        | 6       | 3    |
| 6 Bushel - 16,632 Cubic Inches (500 lb ) Bulk Movers-Aluminum Base |                 |                    |      |        |       |        |      |              |         |      |
| Complete Unit (frame and tub)                                      |                 |                    |      |        |       |        |      |              |         |      |
| 30-6-A / WH                                                        | 101477          | 24                 | 610  | 33     | 838   | 36     | 914  | White        |         |      |
| 30-6-A / BL                                                        | 161111          |                    |      |        |       |        |      | Blue         | 28      | 13   |
| 30-6-A / GY                                                        | 153066          |                    |      |        |       |        |      | Gray         |         |      |
| 30-6-A / RD                                                        | 161103          |                    |      |        |       |        |      | Red          |         |      |
| Tub only                                                           |                 |                    |      |        |       |        |      |              |         |      |
| TUB-6A-WH                                                          | 101725          | 24                 | 610  | 33     | 838   | 21     | 533  | White        | 12      | 5    |
| TUB-6A-BL                                                          | 161146          |                    |      |        |       |        |      | Blue         |         |      |
| TUB-6A-GY                                                          | 101709          |                    |      |        |       |        |      | Gray         |         |      |
| TUB-6A-RD                                                          | 101717          |                    |      |        |       |        |      | Red          |         |      |
| 8 Bushel - 20,664 Cubic Inches (500 lb) Bulk Movers-Aluminum Base  |                 |                    |      |        |       |        |      |              |         |      |
| Complete Unit (fr                                                  | ame and tul     | p)                 |      |        |       |        |      |              |         |      |
| 30-8-AL/WH                                                         | 161120          | 22                 | 559  | 38½    | 978   | 32     | 813  | White        |         |      |
| 30-8-AL / BL                                                       | 155942          |                    |      |        |       |        |      | Blue         | 39      | 18   |
| 30-8-AL / RD                                                       | 161138          |                    |      |        |       |        |      | Red          |         |      |
| Tub only                                                           |                 |                    |      |        |       |        |      |              |         |      |
| TUB-8L-WH                                                          | 101750          | 24                 | 610  | 41     | 1,041 | 21     | 533  | White        |         |      |
| TUB-8L-BL                                                          | 101733          |                    |      |        |       |        |      | Blue         | 22      | 10   |
| TUB-8L-RD                                                          | 101741          |                    |      |        |       |        |      | Red          |         |      |

## To order in Stainless Steel

For 6 and 8 bushel Stainless Steel Bulk Movers

change the "A" in the model number to "S" or the "AL" to "SS"

**Option:** 

PDP-6 (101645) Drip Pan, Plastic

(NSF)