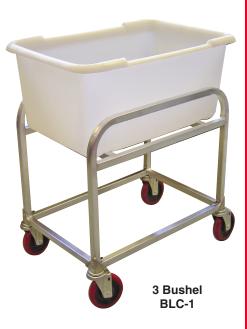

## Bulk Movers, 3, 6 & 8 Bushel Aluminum and Stainless Steel

- Ideal for all Departments Meat, Produce, Fish and Deli. Food Preparation -Pack out - Storage!
- Lifetime Warranty Against Rust
- The most useful tool for Backroom Processing!
- Use our efficient Department Color Coding System: Blue for Fish, Red for Meat, White for Produce.
- Large removable tub is constructed of sanitary, washable and steam cleanable polyethylene.
- Frame constructed of all-welded, rust proof aluminum or stainless steel see bottom of page to order stainless steel
- Maneuvers easily on four 5" swivel polyurethane casters.

|                                                                    | Order<br>Number | Overall Dimensions |      |        |       |        |      |              | Approx. |      |
|--------------------------------------------------------------------|-----------------|--------------------|------|--------|-------|--------|------|--------------|---------|------|
| Model<br>Number                                                    |                 | Width              |      | Length |       | Height |      | Tub<br>Color | Ship Wt |      |
|                                                                    |                 | (in)               | (mm) | (in)   | (mm)  | (in)   | (mm) |              | (lb)    | (kg) |
| 3 Bushel - 6,840 Cubic Inches (500 lb) Bulk Movers-Aluminum Base   |                 |                    |      |        |       |        |      |              |         |      |
| Complete Unit (frame and tub)                                      |                 |                    |      |        |       |        |      |              |         |      |
| BLC-1                                                              | 101602          | 19                 | 483  | 30     | 762   | 32     | 813  | White        | 14      | 6    |
| Tub only                                                           |                 |                    |      |        |       |        |      |              |         |      |
| XT-BLC                                                             | 101776          | 19                 | 483  | 30     | 762   | 12     | 305  | White        | 6       | 3    |
| 6 Bushel - 16,632 Cubic Inches (500 lb ) Bulk Movers-Aluminum Base |                 |                    |      |        |       |        |      |              |         |      |
| Complete Unit (frame and tub)                                      |                 |                    |      |        |       |        |      |              |         |      |
| 30-6-A / WH                                                        | 101477          | 24                 | 610  | 33     | 838   | 36     | 914  | White        |         |      |
| 30-6-A / BL                                                        | 161111          |                    |      |        |       |        |      | Blue         | 28      | 13   |
| 30-6-A / GY                                                        | 153066          |                    |      |        |       |        |      | Gray         |         |      |
| 30-6-A / RD                                                        | 161103          |                    |      |        |       |        |      | Red          |         |      |
| Tub only                                                           |                 |                    |      |        |       |        |      |              |         |      |
| TUB-6A-WH                                                          | 101725          | 24                 | 610  | 33     | 838   | 21     | 533  | White        | 12      | 5    |
| TUB-6A-BL                                                          | 161146          |                    |      |        |       |        |      | Blue         |         |      |
| TUB-6A-GY                                                          | 101709          |                    |      |        |       |        |      | Gray         |         |      |
| TUB-6A-RD                                                          | 101717          |                    |      |        |       |        |      | Red          |         |      |
| 8 Bushel - 20,664 Cubic Inches (500 lb) Bulk Movers-Aluminum Base  |                 |                    |      |        |       |        |      |              |         |      |
| Complete Unit (fr                                                  | ame and tul     | p)                 |      |        |       |        |      |              |         |      |
| 30-8-AL/WH                                                         | 161120          | 22                 | 559  | 38½    | 978   | 32     | 813  | White        |         |      |
| 30-8-AL / BL                                                       | 155942          |                    |      |        |       |        |      | Blue         | 39      | 18   |
| 30-8-AL / RD                                                       | 161138          |                    |      |        |       |        |      | Red          |         |      |
| Tub only                                                           |                 |                    |      |        |       |        |      |              |         |      |
| TUB-8L-WH                                                          | 101750          | 24                 | 610  | 41     | 1,041 | 21     | 533  | White        |         |      |
| TUB-8L-BL                                                          | 101733          |                    |      |        |       |        |      | Blue         | 22      | 10   |
| TUB-8L-RD                                                          | 101741          |                    |      |        |       |        |      | Red          |         |      |