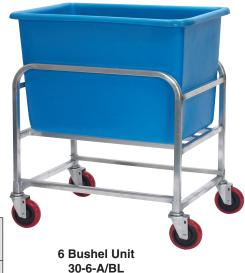

## Bulk Movers, 3, 6 & 8 Bushel Aluminum and Stainless Steel

- Ideal for all Departments Meat, Produce, Fish and Deli. Food Preparation -Pack out - Storage!
- Lifetime Warranty Against Rust
- The most useful tool for Backroom Processing!
- Use our efficient Department Color Coding System: Blue for Fish, Red for Meat, White for Produce.
- Large removable tub is constructed of sanitary, washable and steam cleanable polyethylene.
- Frame constructed of all-welded, rust proof aluminum or stainless steel see bottom of page to order stainless steel
- Maneuvers easily on four 5" swivel polyurethane casters.

|                                                                    | Order<br>Number | Overall Dimensions |      |        |       |        |      |              | Approx. |      |
|--------------------------------------------------------------------|-----------------|--------------------|------|--------|-------|--------|------|--------------|---------|------|
| Model<br>Number                                                    |                 | Width              |      | Length |       | Height |      | Tub<br>Color | Ship Wt |      |
|                                                                    |                 | (in)               | (mm) | (in)   | (mm)  | (in)   | (mm) |              | (lb)    | (kg) |
| 3 Bushel - 6,840 Cubic Inches (500 lb) Bulk Movers-Aluminum Base   |                 |                    |      |        |       |        |      |              |         |      |
| Complete Unit (frame and tub)                                      |                 |                    |      |        |       |        |      |              |         |      |
| BLC-1                                                              | 101602          | 19                 | 483  | 30     | 762   | 32     | 813  | White        | 14      | 6    |
| Tub only                                                           |                 |                    |      |        |       |        |      |              |         |      |
| XT-BLC                                                             | 101776          | 19                 | 483  | 30     | 762   | 12     | 305  | White        | 6       | 3    |
| 6 Bushel - 16,632 Cubic Inches (500 lb ) Bulk Movers-Aluminum Base |                 |                    |      |        |       |        |      |              |         |      |
| Complete Unit (frame and tub)                                      |                 |                    |      |        |       |        |      |              |         |      |
| 30-6-A / WH                                                        | 101477          | 24                 | 610  | 33     | 838   | 36     | 914  | White        |         |      |
| 30-6-A / BL                                                        | 161111          |                    |      |        |       |        |      | Blue         | 28      | 13   |
| 30-6-A / GY                                                        | 153066          |                    |      |        |       |        |      | Gray         |         |      |
| 30-6-A / RD                                                        | 161103          |                    |      |        |       |        |      | Red          |         |      |
| Tub only                                                           |                 |                    |      |        |       |        |      |              |         |      |
| TUB-6A-WH                                                          | 101725          | 24                 | 610  | 33     | 838   | 21     | 533  | White        | 12      | 5    |
| TUB-6A-BL                                                          | 161146          |                    |      |        |       |        |      | Blue         |         |      |
| TUB-6A-GY                                                          | 101709          |                    |      |        |       |        |      | Gray         |         |      |
| TUB-6A-RD                                                          | 101717          |                    |      |        |       |        |      | Red          |         |      |
| 8 Bushel - 20,664 Cubic Inches (500 lb) Bulk Movers-Aluminum Base  |                 |                    |      |        |       |        |      |              |         |      |
| Complete Unit (fr                                                  | ame and tul     | p)                 |      |        |       |        |      |              |         |      |
| 30-8-AL/WH                                                         | 161120          | 22                 | 559  | 38½    | 978   | 32     | 813  | White        |         |      |
| 30-8-AL / BL                                                       | 155942          |                    |      |        |       |        |      | Blue         | 39      | 18   |
| 30-8-AL / RD                                                       | 161138          |                    |      |        |       |        |      | Red          |         |      |
| Tub only                                                           |                 |                    |      |        |       |        |      |              |         |      |
| TUB-8L-WH                                                          | 101750          | 24                 | 610  | 41     | 1,041 | 21     | 533  | White        |         |      |
| TUB-8L-BL                                                          | 101733          |                    |      |        |       |        |      | Blue         | 22      | 10   |
| TUB-8L-RD                                                          | 101741          |                    |      |        |       |        |      | Red          |         |      |