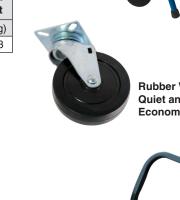

Caster Information

Rigid Plate Caster with 5" Rubber Wheel 743 (123422) Swivel Plate Caster with 5" Rubber Wheel 738 (123246) 5" Rubber Wheel 718 (122690)

Freight Class: 250

LT-2

Rubber Wheels are Quiet and Economical

Approx.

Ship Wt

(kg)

20

(lb)

44