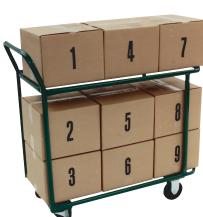

## **Stocking and Marking Carts**

- This stocking and marking cart is an excellent transporter for stockroom, shipping and selling floor. Bottom shelf increases capacity.
- Constructed of square, heavy duty, all welded steel tube. Green powder coated finish.
- 18" width is ideal for narrow aisles.
- Rolls easily on two 5" swivel and two 5" rigid casters with 600 lb weight capacity.

Order#

126543

Increase productivity!

Height

(mm)

1041

(in)

41

**Overall Dimensions** 

Length

(mm)

991

(in)

40