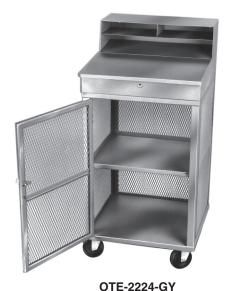

- All welded steel construction for extra strength.
- OT-78 Open frame with slanted writing surface and two undershelves. Standard color is beige.
- OTE-78 Enclosed solid sides and back with lockable doors. Slanted writing surface, with these storage shelves. Standard color is beige.
- OTE-2224-GY Expanded metal enclosed sides and back with lockable expanded metal door and two storage shelves. Lockable desk top with open paper compartments above the locking writing surface
- Other colors available, upon request.

| Model<br>Number | Order  | Color | Overall Dimensions |      |        |      |        |       |          | Capacity |         | Approx. |  |
|-----------------|--------|-------|--------------------|------|--------|------|--------|-------|----------|----------|---------|---------|--|
|                 | Number |       | Width              |      | Length |      | Height |       | Capacity |          | Ship Wt |         |  |
|                 |        |       | (in)               | (mm) | (in)   | (mm) | (in)   | (mm)  | (in)     | (mm)     | (lb)    | (kg)    |  |
| OT-78           | 101240 | Beige | 24                 | 610  | 18     | 457  | 44     | 1,245 | 300      | 136      | 50      | 23      |  |
| OTE-78          | 101282 |       |                    |      |        |      |        |       |          |          | 65      | 29      |  |
| OTE-2224-GY     | 151968 | Gray  | 22                 | 559  | 22     | 610  | 491/2  | 1,257 |          |          | 95      | 43      |  |