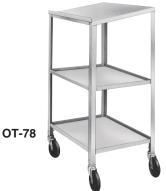

- All welded steel construction for extra strength.
- OT-78 Open frame with slanted writing surface and two undershelves. Standard color is beige.
- OTE-78 Enclosed solid sides and back with lockable doors. Slanted writing surface, with these storage shelves. Standard color is beige.
- OTE-2224-GY Expanded metal enclosed sides and back with lockable expanded metal door and two storage shelves. Lockable desk top with open paper compartments above the locking writing surface
- Other colors available, upon request.

| Model<br>Number | Order  | Color | Overall Dimensions |      |        |      |        |       |          | Capacity |         | Approx. |  |
|-----------------|--------|-------|--------------------|------|--------|------|--------|-------|----------|----------|---------|---------|--|
|                 | Number |       | Width              |      | Length |      | Height |       | Capacity |          | Ship Wt |         |  |
|                 |        |       | (in)               | (mm) | (in)   | (mm) | (in)   | (mm)  | (in)     | (mm)     | (lb)    | (kg)    |  |
| OT-78           | 101240 | Beige | 24                 | 610  | 18     | 457  | 44     | 1,245 | 300      | 136      | 50      | 23      |  |
| OTE-78          | 101282 |       |                    |      |        |      |        |       |          |          | 65      | 29      |  |
| OTE-2224-GY     | 151968 | Gray  | 22                 | 559  | 22     | 610  | 491/2  | 1,257 |          |          | 95      | 43      |  |