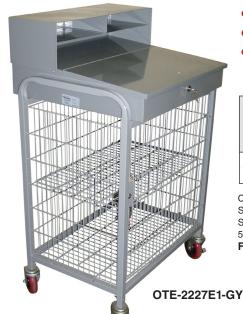

Specify option by adding suffix to Model Numbers. /HSP Hasp For OTE-78 & OTE-2224-GY

**Receiving/Shop Desks** Steel & Wire Mesh

- Wire mesh locking cabinet enables visual inspection of contents.
- Unit has desk surface which lifts up into a lockable storage compartment.
- Gray finish.

| Model<br>Number | Order<br>Number | Color | Overall Dimensions |      |        |      |        |       |         | Approx. |  |  |
|-----------------|-----------------|-------|--------------------|------|--------|------|--------|-------|---------|---------|--|--|
|                 |                 |       | Width              |      | Length |      | Height |       | Ship Wt |         |  |  |
|                 |                 |       | (in)               | (mm) | (in)   | (mm) | (in)   | (mm)  | (lb)    | (kg)    |  |  |
| OTE-2227E1-GY   | 244081          | Gray  | 27                 | 686  | 22½    | 572  | 49     | 1,245 | 89      | 40      |  |  |