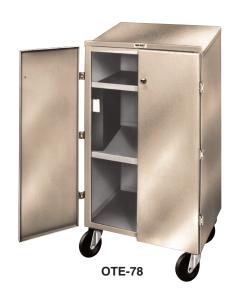

- All welded steel construction for extra strength.
- OT-78 Open frame with slanted writing surface and two undershelves. Standard color is beige.
- OTE-78 Enclosed solid sides and back with lockable doors. Slanted writing surface, with these storage shelves. Standard color is beige.
- OTE-2224-GY Expanded metal enclosed sides and back with lockable expanded metal door and two storage shelves. Lockable desk top with open paper compartments above the locking writing surface
- Other colors available, upon request.

| Model<br>Number | Order  | Color | Overall Dimensions |      |        |      |        |       |          | Capacity |         | Approx. |  |
|-----------------|--------|-------|--------------------|------|--------|------|--------|-------|----------|----------|---------|---------|--|
|                 | Number |       | Width              |      | Length |      | Height |       | Capacity |          | Ship Wt |         |  |
|                 |        |       | (in)               | (mm) | (in)   | (mm) | (in)   | (mm)  | (in)     | (mm)     | (lb)    | (kg)    |  |
| OT-78           | 101240 | Beige | 24                 | 610  | 18     | 457  | 44     | 1,245 | 300      | 136      | 50      | 23      |  |
| OTE-78          | 101282 |       |                    |      |        |      |        |       |          |          | 65      | 29      |  |
| OTE-2224-GY     | 151968 | Gray  | 22                 | 559  | 22     | 610  | 491/2  | 1,257 |          |          | 95      | 43      |  |