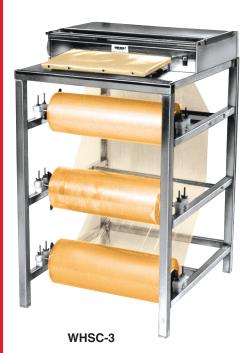

| Model<br>Number | Order# | # of<br>Rolls | Hot Plate<br>Dimensions |           | Overall Dimensions |      |        |      |        |      | Approx. |      |
|-----------------|--------|---------------|-------------------------|-----------|--------------------|------|--------|------|--------|------|---------|------|
|                 |        |               |                         |           | Width              |      | Length |      | Height |      | Ship Wt |      |
|                 |        |               | (in)                    | (mm)      | (in)               | (mm) | (in)   | (mm) | (in)   | (mm) | (lb)    | (kg) |
| Table Model     |        |               |                         |           |                    |      |        |      |        |      |         |      |
| WHSS-1          | 112985 | 1             | 6 x 15                  | 152 x 381 | 221/4              | 565  | 24     | 610  | 5      | 127  | 18      | 8    |
| Console Model   |        |               |                         |           |                    |      |        |      |        |      |         |      |
| WHSC-3          | 112934 | 3             | 6 x 15                  | 203 x 381 | 23                 | 565  | 22     | 559  | 31½    | 800  | 27      | 12   |

Freight Class: 92.5 WHSS-1 only

Winholt offers a complete line of Film Wrapper Replacement Parts which are 100% Pre-Tested!

Our parts are fully compatible with other popular brands on the market.

To Order Parts see page 142