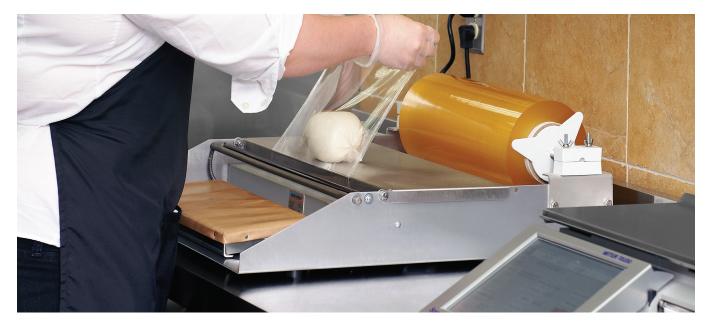

## **Film Wrappers**

- Aluminum and stainless steel construction.
- 100% Pre-Tested
- Sanitary and easily maintained, ETL Listed.
- Temperature controlled Teflon covered Hot Plate prevents sticking. Seals film to ensure food stays fresh and protected.
- Mounting Axle system. Accommodates rolls of film up to 18" and 8" diameter. Core adapter holds film rolls with a 3" diameter core.
- Complete line of ETL Listed replacement parts. Our parts are fully compatible with other popular brands.
- State-of-the-art components ensure reliability and long life functionality.
- Electrical loop rated @ 8AMPS, 115 volts; Overall 750 watts.