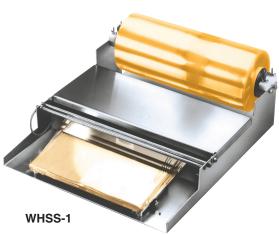

| Model<br>Number | Order# | # of<br>Rolls | Hot Plate<br>Dimensions |           | Overall Dimensions |      |        |      |        |      | Approx. |      |
|-----------------|--------|---------------|-------------------------|-----------|--------------------|------|--------|------|--------|------|---------|------|
|                 |        |               |                         |           | Width              |      | Length |      | Height |      | Ship Wt |      |
|                 |        |               | (in)                    | (mm)      | (in)               | (mm) | (in)   | (mm) | (in)   | (mm) | (lb)    | (kg) |
| Table Model     |        |               |                         |           |                    |      |        |      |        |      |         |      |
| WHSS-1          | 112985 | 1             | 6 x 15                  | 152 x 381 | 221/4              | 565  | 24     | 610  | 5      | 127  | 18      | 8    |
| Console Model   |        |               |                         |           |                    |      |        |      |        |      |         |      |
| WHSC-3          | 112934 | 3             | 6 x 15                  | 203 x 381 | 23                 | 565  | 22     | 559  | 31½    | 800  | 27      | 12   |

Freight Class: 92.5 WHSS-1 only

Winholt offers a complete line of Film Wrapper Replacement Parts which are 100% Pre-Tested!

Our parts are fully compatible with other popular brands on the market.

To Order Parts see page 142