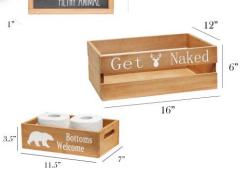

### **HG3000-NCL**

#### Elegant Designs Decorative Wood Bathroom Set-Large

Matching Three Piece Decorative Set Includes:

1 decorative frame

1 toilet paper holder

1 towel holder

Natural Wood Finish

Fun Cabin/Lodge themed text and images in white

Pieces easily nest into one another for easy storage!

Perfect for cabin, lodge or rustic décor homes.

Towel holder fits 8 standard bath towels comfortably.