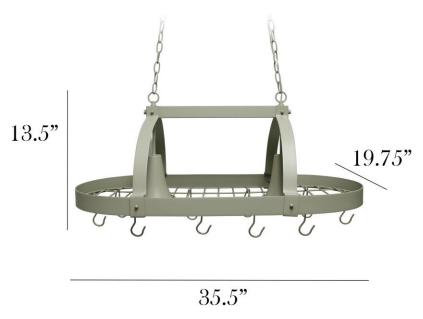

# **PR1000-SLT**

### Elegant Designs 2 Light Kitchen Pot Rack with Downlights

Slate Gray Finish

Requires 2 x 60-Watt Type A Medium Base Bulbs

Includes 2 x 3' Chains

Includes 10 Hooks and Installation Hardware

Hardwired