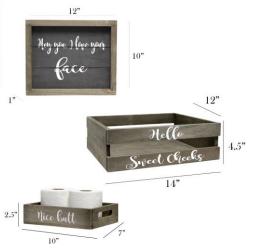

### **HG3000-WBH**

#### Elegant Designs Decorative Wood Bathroom Set-Large

Matching Three Piece Decorative Set Includes:

1 decorative frame

1 toilet paper holder

1 towel holder

White Wash Finish

Beach themed text and images in blue

Pieces easily nest into one another for easy storage!

On-trend coastal/beach design

Towel holder fits 8 standard bath towels comfortably.