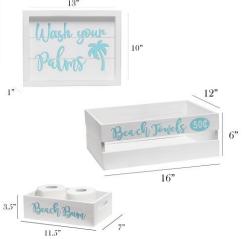

### **HG3000-WBH**

#### Elegant Designs Decorative Wood Bathroom Set-Large

Matching Three Piece Decorative Set Includes:

1 decorative frame

1 toilet paper holder

1 towel holder

White Wash Finish

Beach themed text and images in blue

Pieces easily nest into one another for easy storage!

On-trend coastal/beach design

Towel holder fits 8 standard bath towels comfortably.