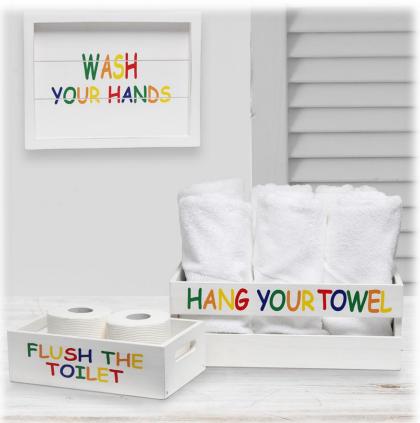

### **HG3000-WKC**

#### Elegant Designs Decorative Wood Bathroom Set-Large

Matching Three Piece Decorative Set Includes:

1 decorative frame

1 toilet paper holder

1 towel holder

White Wash Finish

Colorful, Fun directional text

Pieces easily nest into one another for easy storage!

Fun kids' theme, perfect for the little ones!

Towel holder fits 8 standard bath towels comfortably.