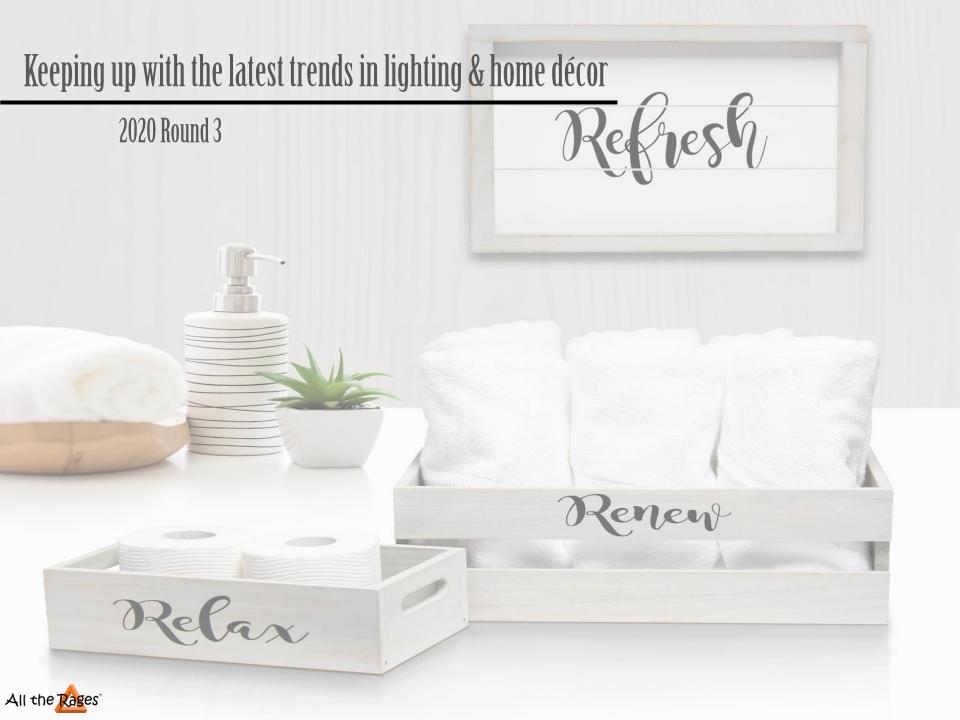

# **HG3000-GIN**

### Elegant Designs Decorative Wood Bathroom Set-Large

Matching Three Piece Decorative Set Includes:

1 decorative frame

1 toilet paper holder

1 towel holder

Gray Wash Finish

Welcoming Inspirational Text in Black

Pieces easily nest into one another for easy storage!

On-trend farmhouse design will compliment any theme.

Towel holder fits 8 standard bath towels comfortably.