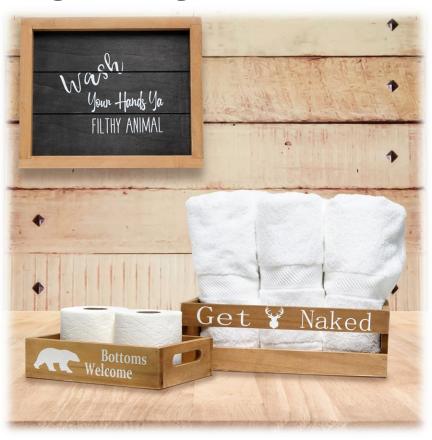

## **HG3000-RGC**

#### Elegant Designs Decorative Wood Bathroom Set-Large

Matching Three Piece Decorative Set Includes:

1 decorative frame

1 toilet paper holder

1 towel holder

Rustic Gray Wash Finish

Fun Cheeky text in White

Pieces easily nest into one another for easy storage!

On-trend farmhouse design will compliment any theme.

Towel holder fits 8 standard bath towels comfortably.