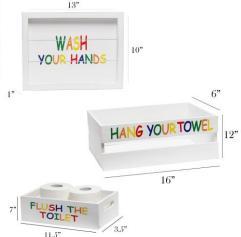

### **HG3000-WKC**

#### Elegant Designs Decorative Wood Bathroom Set-Large

Matching Three Piece Decorative Set Includes:

1 decorative frame

1 toilet paper holder

1 towel holder

White Wash Finish

Colorful, Fun directional text

Pieces easily nest into one another for easy storage!

Fun kids' theme, perfect for the little ones!

Towel holder fits 8 standard bath towels comfortably.