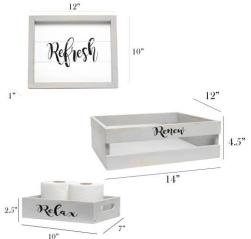

## **HG3100-GIN**

#### Elegant Designs Decorative Wood Bathroom Set-Small

Matching Three Piece Decorative Set Includes:

1 decorative frame

1 toilet paper holder

1 towel holder

Gray Wash Finish

Welcoming Inspirational Text in Black

Pieces easily nest into one another for easy storage!

On-trend farmhouse design will compliment any theme.

Towel holder fits 6 standard bath towels comfortably.