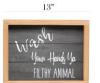

### **HG3000-NCL**

#### Elegant Designs Decorative Wood Bathroom Set-Large

Matching Three Piece Decorative Set Includes:

1 decorative frame

1 toilet paper holder

1 towel holder

Natural Wood Finish

Fun Cabin/Lodge themed text and images in white

Pieces easily nest into one another for easy storage!

Perfect for cabin, lodge or rustic décor homes.

Towel holder fits 8 standard bath towels comfortably.