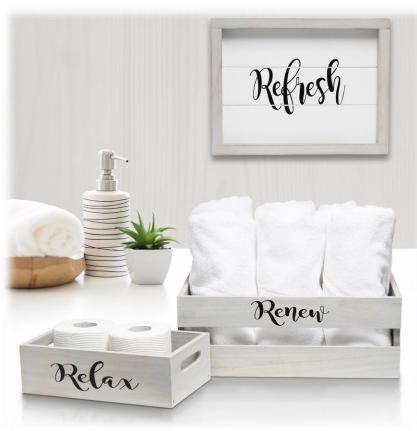

# **HG3000-GIN**

### Elegant Designs Decorative Wood Bathroom Set-Large

Matching Three Piece Decorative Set Includes:

1 decorative frame

1 toilet paper holder

1 towel holder

Gray Wash Finish

Welcoming Inspirational Text in Black

Pieces easily nest into one another for easy storage!

On-trend farmhouse design will compliment any theme.

Towel holder fits 8 standard bath towels comfortably.