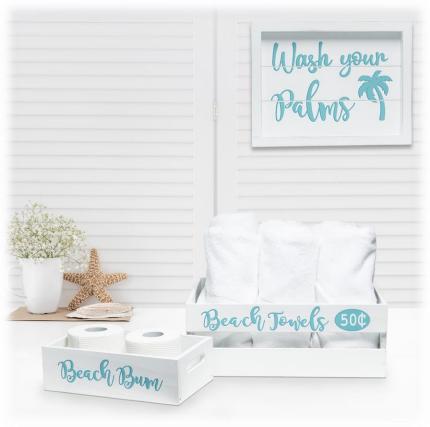

### **HG3000-WBH**

#### Elegant Designs Decorative Wood Bathroom Set-Large

Matching Three Piece Decorative Set Includes:

1 decorative frame

1 toilet paper holder

1 towel holder

White Wash Finish

Beach themed text and images in blue

Pieces easily nest into one another for easy storage!

On-trend coastal/beach design

Towel holder fits 8 standard bath towels comfortably.