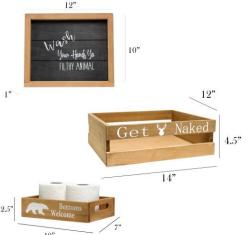

## **HG3000-RGC**

#### Elegant Designs Decorative Wood Bathroom Set-Large

Matching Three Piece Decorative Set Includes:

1 decorative frame

1 toilet paper holder

1 towel holder

Rustic Gray Wash Finish

Fun Cheeky text in White

Pieces easily nest into one another for easy storage!

On-trend farmhouse design will compliment any theme.

Towel holder fits 8 standard bath towels comfortably.