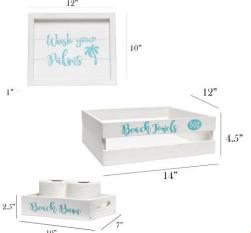

### **HG3000-WBH**

#### Elegant Designs Decorative Wood Bathroom Set-Large

Matching Three Piece Decorative Set Includes:

1 decorative frame

1 toilet paper holder

1 towel holder

White Wash Finish

Beach themed text and images in blue

Pieces easily nest into one another for easy storage!

On-trend coastal/beach design

Towel holder fits 8 standard bath towels comfortably.