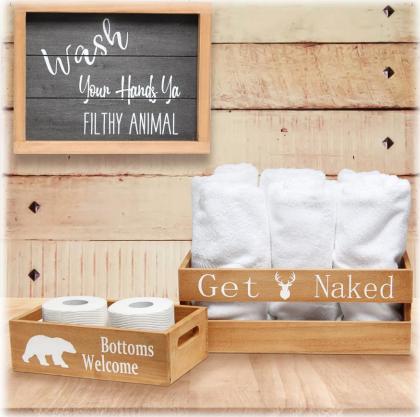

### **HG3000-NCL**

#### Elegant Designs Decorative Wood Bathroom Set-Large

Matching Three Piece Decorative Set Includes:

1 decorative frame

1 toilet paper holder

1 towel holder

Natural Wood Finish

Fun Cabin/Lodge themed text and images in white

Pieces easily nest into one another for easy storage!

Perfect for cabin, lodge or rustic décor homes.

Towel holder fits 8 standard bath towels comfortably.