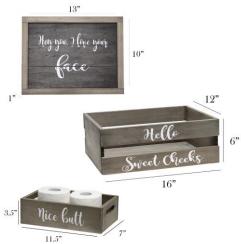

## **HG3000-RGC**

#### Elegant Designs Decorative Wood Bathroom Set-Large

Matching Three Piece Decorative Set Includes:

1 decorative frame

1 toilet paper holder

1 towel holder

Rustic Gray Wash Finish

Fun Cheeky text in White

Pieces easily nest into one another for easy storage!

On-trend farmhouse design will compliment any theme.

Towel holder fits 8 standard bath towels comfortably.