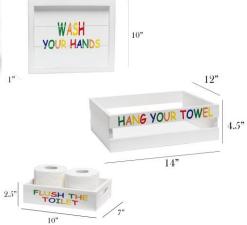

### **HG3000-WKC**

#### Elegant Designs Decorative Wood Bathroom Set-Large

Matching Three Piece Decorative Set Includes:

1 decorative frame

1 toilet paper holder

1 towel holder

White Wash Finish

Colorful, Fun directional text

Pieces easily nest into one another for easy storage!

Fun kids' theme, perfect for the little ones!

Towel holder fits 8 standard bath towels comfortably.