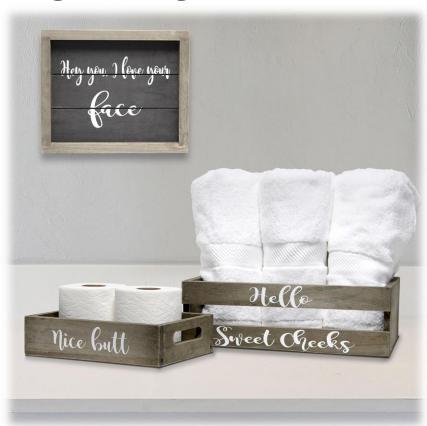

### **HG3000-WBH**

#### Elegant Designs Decorative Wood Bathroom Set-Large

Matching Three Piece Decorative Set Includes:

1 decorative frame

1 toilet paper holder

1 towel holder

White Wash Finish

Beach themed text and images in blue

Pieces easily nest into one another for easy storage!

On-trend coastal/beach design

Towel holder fits 8 standard bath towels comfortably.