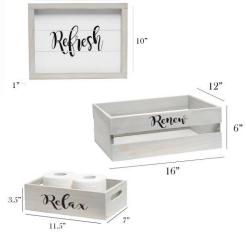

## **HG3000-RGC**

#### Elegant Designs Decorative Wood Bathroom Set-Large

Matching Three Piece Decorative Set Includes:

1 decorative frame

1 toilet paper holder

1 towel holder

Rustic Gray Wash Finish

Fun Cheeky text in White

Pieces easily nest into one another for easy storage!

On-trend farmhouse design will compliment any theme.

Towel holder fits 8 standard bath towels comfortably.