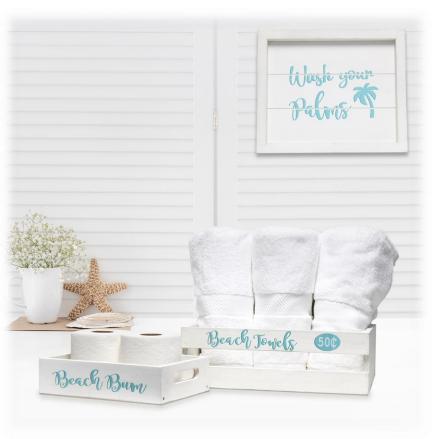

### **HG3000-WBH**

#### Elegant Designs Decorative Wood Bathroom Set-Large

Matching Three Piece Decorative Set Includes:

1 decorative frame

1 toilet paper holder

1 towel holder

White Wash Finish

Beach themed text and images in blue

Pieces easily nest into one another for easy storage!

On-trend coastal/beach design

Towel holder fits 8 standard bath towels comfortably.