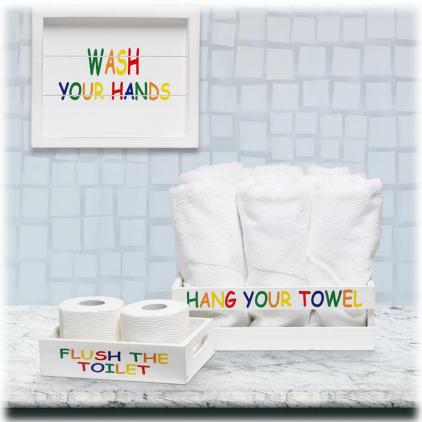

### **HG3000-WKC**

#### Elegant Designs Decorative Wood Bathroom Set-Large

Matching Three Piece Decorative Set Includes:

1 decorative frame

1 toilet paper holder

1 towel holder

White Wash Finish

Colorful, Fun directional text

Pieces easily nest into one another for easy storage!

Fun kids' theme, perfect for the little ones!

Towel holder fits 8 standard bath towels comfortably.