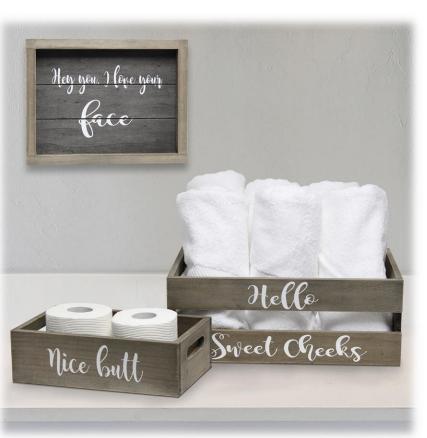

## **HG3000-RGC**

#### Elegant Designs Decorative Wood Bathroom Set-Large

Matching Three Piece Decorative Set Includes:

1 decorative frame

1 toilet paper holder

1 towel holder

Rustic Gray Wash Finish

Fun Cheeky text in White

Pieces easily nest into one another for easy storage!

On-trend farmhouse design will compliment any theme.

Towel holder fits 8 standard bath towels comfortably.