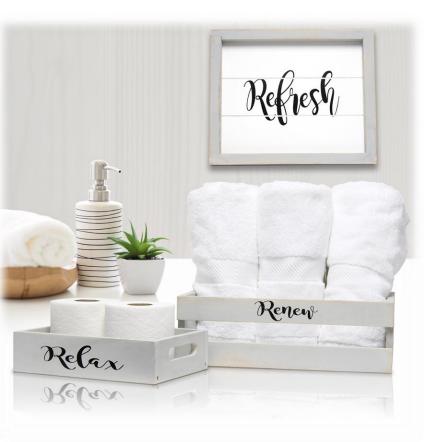

## **HG3100-GIN**

#### Elegant Designs Decorative Wood Bathroom Set-Small

Matching Three Piece Decorative Set Includes:

1 decorative frame

1 toilet paper holder

1 towel holder

Gray Wash Finish

Welcoming Inspirational Text in Black

Pieces easily nest into one another for easy storage!

On-trend farmhouse design will compliment any theme.

Towel holder fits 6 standard bath towels comfortably.