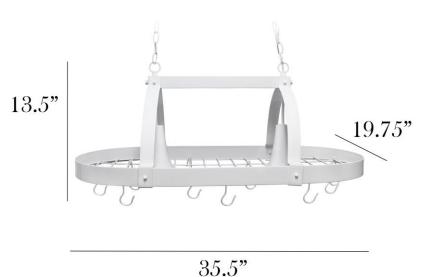

## **PR1000-WHT**

### Elegant Designs 2 Light Kitchen Pot Rack with Downlights

White Finish

Requires 2 x 60-Watt Type A Medium Base Bulbs

Includes 2 x 3' Chains

Includes 10 Hooks and Installation Hardware

Hardwired