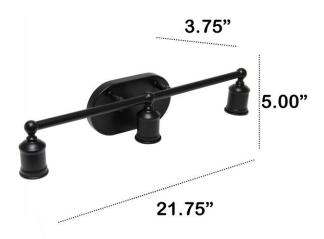

#### LHV-1001-BK

#### Lalia Home 3 Light Industrial Metal Vanity Light, Matte Black

Mounting deck and accents in smooth black finish

No shades for a clean, simple, industrial look

Uses 3 x 60W type A medium base bulb

Bulbs not included

Hardwired