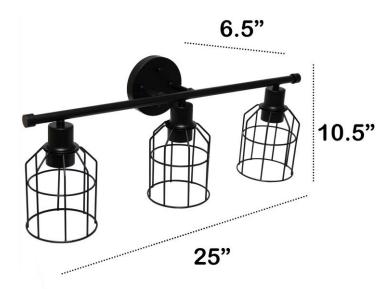

### LHV-1000

#### Lalia Home 3 Light Industrial Wired Vanity Light

Mounting deck and accents in smooth black finish

Open wire cage shades

Uses 3 x 60W type A medium base bulb

Bulbs not included

Hardwired

Shown: LHV-1000-BK

BN Brushed Nickel