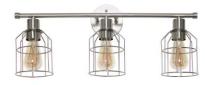

#### LHV-1001-BK

#### Lalia Home 3 Light Industrial Metal Vanity Light, Matte Black

Mounting deck and accents in smooth black finish

No shades for a clean, simple, industrial look

Uses 3 x 60W type A medium base bulb

Bulbs not included

Hardwired