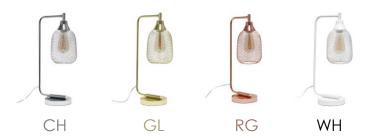

# LC2002-2PK

LimeLights White Stick Lamp with USB Charging Port and Fabric Shade 2 Pack

White base with USB charging port on base

Gray fabric shade

Set of 2 lamps

Uses 1 x 60W type A medium base bulb

Bulb not included

Pull switch

Shown: LC2002-GOW-2PK

# LC2002-2PK

LimeLights Brushed Steel Stick Lamp with USB Charging Port and Fabric Shade 2 Pack

Brushed steel base with USB charging port on base

Gray fabric shade

Set of 2 lamps

Uses 1 x 60W type A medium base bulb

Bulb not included

Pull switch

Shown: LC2002-GRY-2PK

# LC2002-BAW-2PK

LimeLights Black Stick Lamp with USB Charging Port and Fabric Shade 2 Pack

Black base with USB charging port on base

White fabric shade

Set of 2 lamps

Uses 1 x 60W type A medium base bulb

Bulb not included

Pull switch

# **LC2002-RGD-2PK**

LimeLights Rose Gold Stick Lamp with USB Charging Port and Fabric Shade 2 Pack

Rose gold base with USB charging port on base

White fabric shade

Set of 2 lamps

Uses 1 x 60W type A medium base bulb

Bulb not included

Pull switch