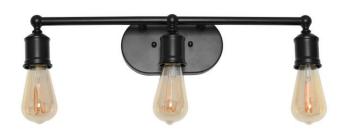

#### LHV-1001-BK

#### Lalia Home 3 Light Industrial Metal Vanity Light, Matte Black

Mounting deck and accents in smooth black finish

No shades for a clean, simple, industrial look

Uses 3 x 60W type A medium base bulb

Bulbs not included

Hardwired