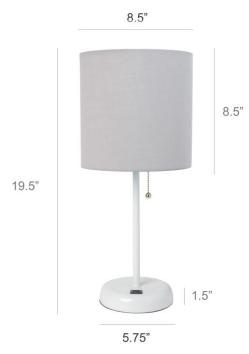

# LC2002-2PK

LimeLights White Stick Lamp with USB Charging Port and Fabric Shade 2 Pack

White base with USB charging port on base

Gray fabric shade

Set of 2 lamps

Uses 1 x 60W type A medium base bulb

Bulb not included

Pull switch

Shown: LC2002-GOW-2PK