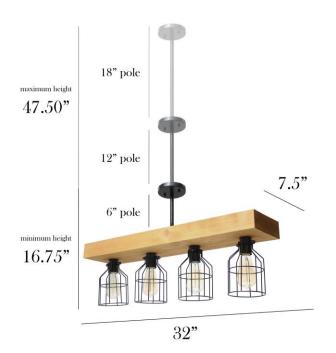

#### LHC-1001

#### Lalia Home 4 Light Farmhouse Beam Pendant

Rustic light wood beam

Metal cages in matte black finish

A total of 36" of poles included for adjustable hanging heights

Uses 4 x 60W type A19 Incandescent bulb

Bulbs not included

Hardwired

Shown: LHC-1001-LW

Light Wood