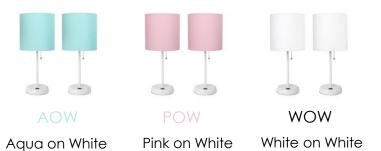

# LC2002-2PK

LimeLights White Stick Lamp with USB Charging Port and Fabric Shade 2 Pack

White base with USB charging port on base

Gray fabric shade

Set of 2 lamps

Uses 1 x 60W type A medium base bulb

Bulb not included

# LC2002-BAW-2PK

LimeLights Black Stick Lamp with USB Charging Port and Fabric Shade 2 Pack

Black base with USB charging port on base

White fabric shade

Set of 2 lamps

Uses 1 x 60W type A medium base bulb

Bulb not included

# **LC2002-RGD-2PK**

LimeLights Rose Gold Stick Lamp with USB Charging Port and Fabric Shade 2 Pack

Rose gold base with USB charging port on base

White fabric shade

Set of 2 lamps

Uses 1 x 60W type A medium base bulb