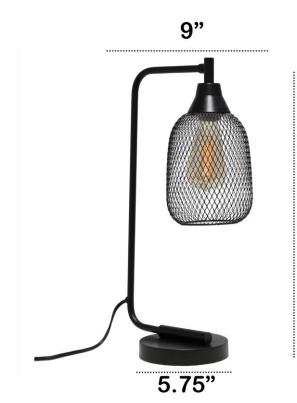

# LHD-2000

#### Lalia Home Industrial Mesh Desk Lamp

Wired mesh shade

Black matte finish

Uses 1 x 60W type A medium base bulb

Bulb not included

19.0"

On/Off switch

Shown: LHD-2000-BK