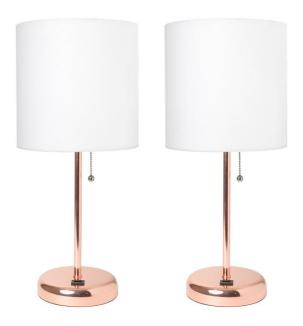

# **LC2002-RGD-2PK**

LimeLights Rose Gold Stick Lamp with USB Charging Port and Fabric Shade 2 Pack

Rose gold base with USB charging port on base

White fabric shade

Set of 2 lamps

Uses 1 x 60W type A medium base bulb

Bulb not included

Pull switch