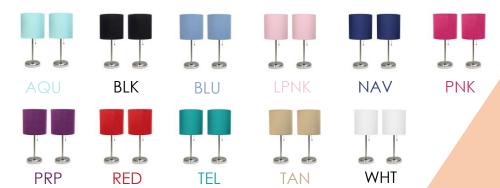

# LC2002-2PK

LimeLights White Stick Lamp with USB Charging Port and Fabric Shade 2 Pack

White base with USB charging port on base

Gray fabric shade

Set of 2 lamps

Uses 1 x 60W type A medium base bulb

Bulb not included

# LC2002-2PK

LimeLights Brushed Steel Stick Lamp with USB Charging Port and Fabric Shade 2 Pack

Brushed steel base with USB charging port on base

Gray fabric shade

Set of 2 lamps

Uses 1 x 60W type A medium base bulb

# LC2002-BAW-2PK

LimeLights Black Stick Lamp with USB Charging Port and Fabric Shade 2 Pack

Black base with USB charging port on base

White fabric shade

Set of 2 lamps

Uses 1 x 60W type A medium base bulb

Bulb not included

# **LC2002-RGD-2PK**

LimeLights Rose Gold Stick Lamp with USB Charging Port and Fabric Shade 2 Pack

Rose gold base with USB charging port on base

White fabric shade

Set of 2 lamps

Uses 1 x 60W type A medium base bulb