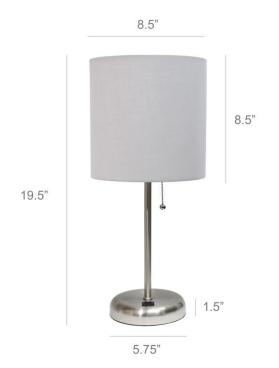

# LC2002-2PK

LimeLights Brushed Steel Stick Lamp with USB Charging Port and Fabric Shade 2 Pack

Brushed steel base with USB charging port on base

Gray fabric shade

Set of 2 lamps

Uses 1 x 60W type A medium base bulb

Bulb not included

Pull switch

Shown: LC2002-GRY-2PK