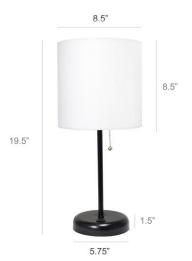

# LC2002-BAW-2PK

LimeLights Black Stick Lamp with USB Charging Port and Fabric Shade 2 Pack

Black base with USB charging port on base

White fabric shade

Set of 2 lamps

Uses 1 x 60W type A medium base bulb

Bulb not included

Pull switch