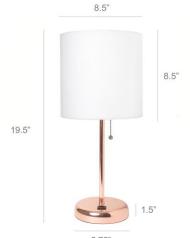

# **LC2002-RGD-2PK**

LimeLights Rose Gold Stick Lamp with USB Charging Port and Fabric Shade 2 Pack

Rose gold base with USB charging port on base

White fabric shade

Set of 2 lamps

Uses 1 x 60W type A medium base bulb

Bulb not included

Pull switch