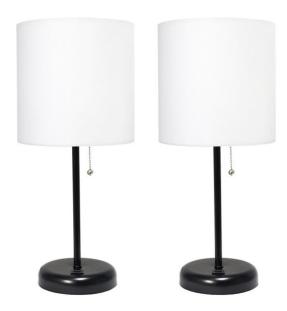

# LC2002-BAW-2PK

LimeLights Black Stick Lamp with USB Charging Port and Fabric Shade 2 Pack

Black base with USB charging port on base

White fabric shade

Set of 2 lamps

Uses 1 x 60W type A medium base bulb

Bulb not included

Pull switch