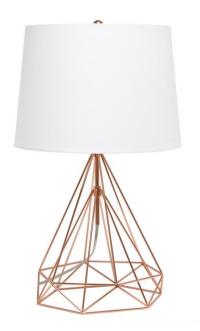

# LHT-5024-RG

Lalia Home Geometric Rose Gold Wired Table Lamp with Fabric Shade

Rose gold finish on geometric metal base

White fabric tapered shade

Uses 1 x 60W type A medium base bulb

Bulb not included

23.5" Rotary switch