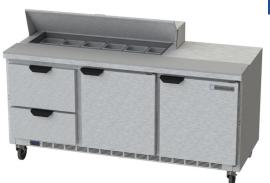

### SPED ELITE SERIES FOOD PREPARATION TABLES

SPED72HC Sandwich Prep Table with Drawers Hydrocarbon Series

MODELS: SPED72HC-12-2

SPED72HC-12-2

**OPTIONS & ACCESSORIES** 

Stainless steel back options

Stainless steel interior options

#### **CABINET CONSTRUCTION**

- Stainless steel front, sides, top, doors, drawers, and grille (galvanized steel back & bottom)
- Interior liner is made of corrosion resistant aluminum
- Removable hoods & and insulated lid assemblies are made of matching stainless steel
- Self-closing doors on cartridge style hinges, 120° stay-open door feature
- Easy door removal for service and cleaning
- Field-reversible doors with snap-in door gaskets
- Painted aluminum door and drawer handles
- 6" Casters, 2 with brakes standard
- Two epoxy-coated steel wire shelves per section standard
- 10" Wide cutting board constructed of white polyethylene plastic
- Cutting board removable for cleaning
- Pans furnished are 4" deep constructed of polycarbonate plastic
- Stainless steel drawer frames supported on telescoping drawer slides
- Drawer slides include locking mechanism that prevents drawers from being inadvertently pulled off cabinet
- Top and bottom drawers accommodate 6" deep pans
- Maintains product temperature between 36° 38°F

#### **REFRIGERATION SYSTEM**

- Refrigeration system uses R290 refrigerant to comply with all environmental concerns
- Automatic, non-electric defrost
- Epoxy coated evaporator coil

| MODEL                                | SPED72HC-12-2                                     |  |
|--------------------------------------|---------------------------------------------------|--|
| EXTERNAL DIMENSIONAL DATA            |                                                   |  |
| Width Overall                        | 72"                                               |  |
| Depth Overall                        | 32"                                               |  |
| Height Overall with 6" Casters       | 45 1/8"                                           |  |
| Number of Doors                      | 2                                                 |  |
| Depth with Door Open 90°             | 52 1/4"                                           |  |
| Door Opening (in)                    | 19 1/2" x 21 5/8"                                 |  |
| Number of Drawers                    | 2                                                 |  |
| Depth with Top Drawers Open Extended | 47 7/8"                                           |  |
| Drawer Opening (in)                  | Upper 19 1/2" x 11 1/4"<br>Lower 19 1/2" x 7 1/2" |  |
| Depth, Cutting Board                 | 10"                                               |  |
| INTERNAL DIMENSIONAL DATA            |                                                   |  |
| NET Capacity (cubic ft.)             | 20.02                                             |  |
| Internal Width Overall (in)          | 68"                                               |  |
| Internal Depth Overall (in)          | 23 1/2"                                           |  |
| Internal Depth Useable (in)          | Upper 18 1/2"<br>Lower 15 3/8"                    |  |
| Internal Height Overall (in)         | 23"                                               |  |
| Internal Height Useable (in)         | 16"                                               |  |
| Number of Shelves                    | 4                                                 |  |
| Number of Pans                       | (12) 1/6 Size                                     |  |
| ELECTRICAL DATA                      |                                                   |  |
| Full Load Amperes 115/60/1           | 5.4                                               |  |
| REFRIGERATION DATA                   |                                                   |  |
| Horsepower                           | 1/3                                               |  |
| Capacity (BTU/Hr)*                   | 1549                                              |  |
| WEIGHT DATA                          |                                                   |  |
| Gross Weight (Crated lbs)            | 418 lbs                                           |  |
| Height - Crated                      | 43"                                               |  |
| Width - Crated                       | 74"                                               |  |
| Depth - Crated                       | 33"                                               |  |