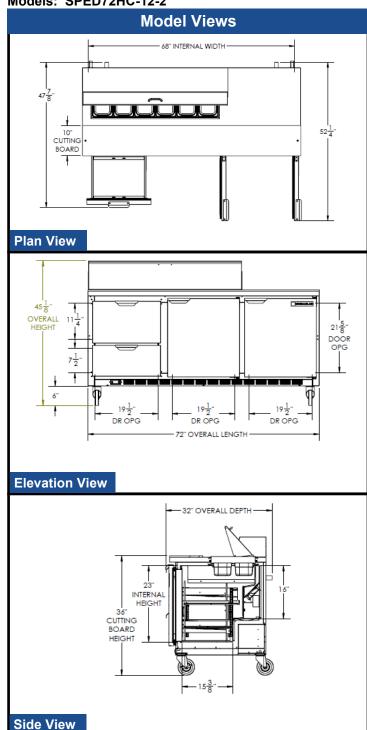

#### **REFRIGERATION SYSTEM**

- Refrigeration system uses R290 refrigerant to comply with all environmental concerns
- Automatic, non-electric defrost
- Epoxy coated evaporator coil

| MODEL                                | SPED72HC-12-2                                     |  |
|--------------------------------------|---------------------------------------------------|--|
| EXTERNAL DIMENSIONAL DATA            |                                                   |  |
| Width Overall                        | 72"                                               |  |
| Depth Overall                        | 32"                                               |  |
| Height Overall with 6" Casters       | 45 1/8"                                           |  |
| Number of Doors                      | 2                                                 |  |
| Depth with Door Open 90°             | 52 1/4"                                           |  |
| Door Opening (in)                    | 19 1/2" x 21 5/8"                                 |  |
| Number of Drawers                    | 2                                                 |  |
| Depth with Top Drawers Open Extended | 47 7/8"                                           |  |
| Drawer Opening (in)                  | Upper 19 1/2" x 11 1/4"<br>Lower 19 1/2" x 7 1/2" |  |
| Depth, Cutting Board                 | 10"                                               |  |
| INTERNAL DIMENSIONAL DATA            |                                                   |  |
| NET Capacity (cubic ft.)             | 20.02                                             |  |
| Internal Width Overall (in)          | 68"                                               |  |
| Internal Depth Overall (in)          | 23 1/2"                                           |  |
| Internal Depth Useable (in)          | Upper 18 1/2"<br>Lower 15 3/8"                    |  |
| Internal Height Overall (in)         | 23"                                               |  |
| Internal Height Useable (in)         | 16"                                               |  |
| Number of Shelves                    | 4                                                 |  |
| Number of Pans                       | (12) 1/6 Size                                     |  |
| ELECTRICAL DATA                      |                                                   |  |
| Full Load Amperes 115/60/1           | 5.4                                               |  |
| REFRIGERATION DATA                   |                                                   |  |
| Horsepower                           | 1/3                                               |  |
| Capacity (BTU/Hr)*                   | 1549                                              |  |
| WEIGHT DATA                          |                                                   |  |
| Gross Weight (Crated lbs)            | 418 lbs                                           |  |
| Height - Crated                      | 43"                                               |  |
| Width - Crated                       | 74"                                               |  |
| Depth - Crated                       | 33"                                               |  |

## Food Preparation Table — Cutting Top

Models: SPED72HC-12-2