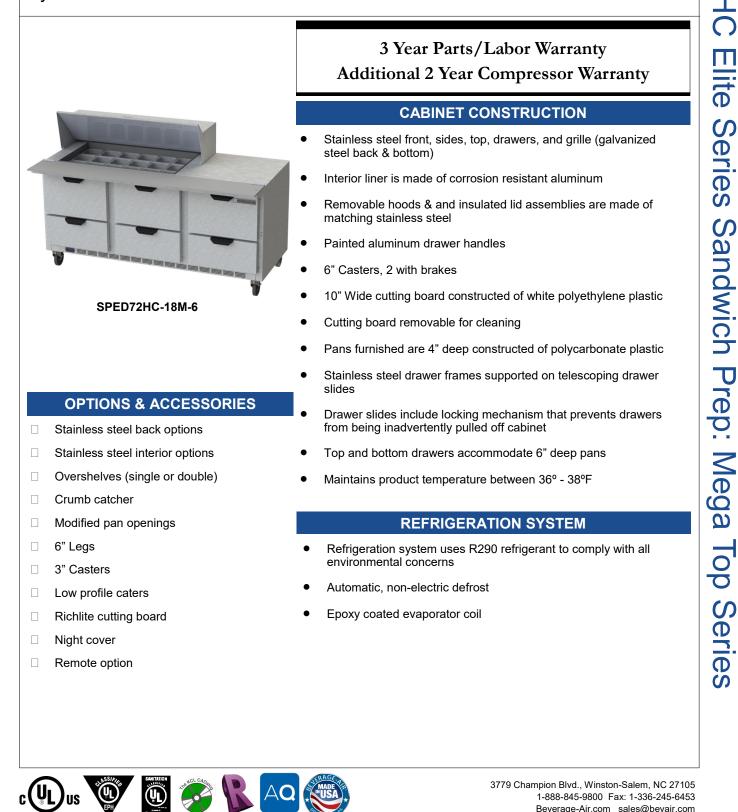

## SPED ELITE SERIES FOOD PREPARATION TABLES

**BEVERAGE-AIR** 

SPED72HC Mega Top Sandwich Prep Table with Drawers Hydrocarbon Series



AIA#

SIS#

MODELS:

SPED72HC-18M-6

Project: \_\_\_\_\_

ltem: Location:

Approved:

Specifications are subject to change without prior notice. Rev. 12/18

1-888-845-9800 Fax: 1-336-245-6453 Beverage-Air.com sales@bevair.com



| MODEL                                | SPED72HC-18M-6                                    |
|--------------------------------------|---------------------------------------------------|
| EXTERNAL DIMENSIONAL DATA            |                                                   |
| Width Overall                        | 72"                                               |
| Depth Overall                        | 38 3/8"                                           |
| Height Overall with 6" Casters       | 49"                                               |
| Number of