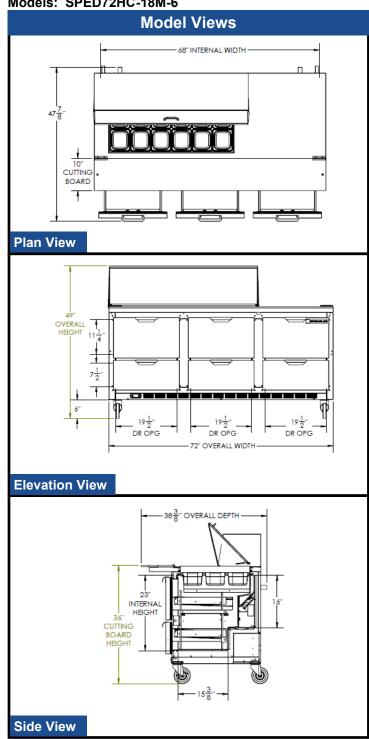

## Food Preparation Table — Mega Top Models: SPED72HC-18M-6

ltem: Location:

Approved:

Specifications are subject to change without prior notice. Rev. 12/18

1-888-845-9800 Fax: 1-336-245-6453 Beverage-Air.com sales@bevair.com

| MODEL                                | SPED72HC-18M-6                                    |
|--------------------------------------|---------------------------------------------------|
| EXTERNAL DIMENSIONAL DATA            |                                                   |
| Width Overall                        | 72"                                               |
| Depth Overall                        | 38 3/8"                                           |
| Height Overall with 6" Casters       | 49"                                               |
| Number of Drawers                    | 6                                                 |
| Depth with Top Drawers Open Extended | 47 7/8"                                           |
| Drawer Opening (in)                  | Upper 19 1/2" x 11 1/4"<br>Lower 19 1/2" x 7 1/2" |
| Depth, Cutting Board                 | 10"                                               |
| INTERNAL DIMENSIONAL DATA            |                                                   |
| NET Capacity (cubic ft.)             | 20.02                                             |
| Internal Width Overall (in)          | 68"                                               |
| Internal Depth Overall (in)          | 23 1/2"                                           |
| Internal Depth Useable (in)          | Upper 18 1/2"<br>Lower 15 3/8"                    |
| Internal Height Overall (in)         | 23"                                               |
| Internal Height Useable (in)         | 16"                                               |
| Number of Pans                       | (18) 1/6 Size                                     |
| ELECTRICAL DATA                      |                                                   |
| Full Load Amperes 115/60/1           | 5.4                                               |
| REFRIGERATION DATA                   |                                                   |
| Horsepower                           | 1/3                                               |
| Capacity (BTU/Hr)*                   | 1549                                              |
| WEIGHT DATA                          |                                                   |
| Gross Weight (Crated lbs)            | 505 lbs                                           |
| Height - Crated                      | 48"                                               |
| Width - Crated                       | 74"                                               |
| Depth - Crated                       | 38"                                               |