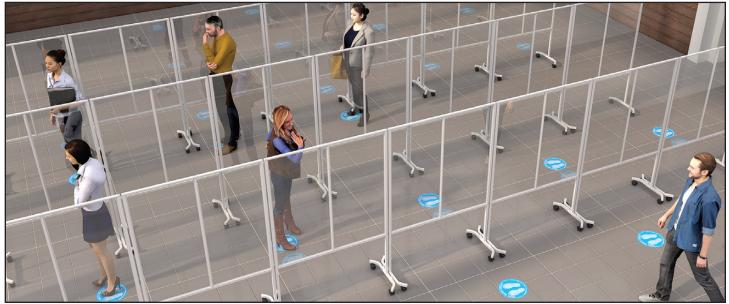

## **MOBILE SOCIAL DISTANCING SHIELDS**

MOBILE SOCIAL DISTANCING SHIELDS ARE AVAILABLE IN TWO FINISHES

Easily assembled acrylic barriers can be easily snapped together to create a long run of protection. Works great in retail environments, offices, schools

& other commercial settings.

70"H x 46"L x 21"W

1/8" thick acrylic panel.Constructed of 1" square tubing.Uses 2 locking and 2 non-locking 2" casters.

| Gloss White | # MBSLDW | \$145 ea. |
|-------------|----------|-----------|
| OSHA Orange | # MBSLDO | \$145 ea. |

Corner panels easily attach two or more mobile barriers together when it's necessary to have a run of personal protection barriers to create angles.

67-1/2"H x 23-3/4"L 1/8 thick acrylic panel Constructed of 1" square tubing.

## **CORNER PANELS FOR MOBILE SHIELDS**

CORNER PANEL JOINS TWO OR MORE MOBILE SHIELDS TOGETHER TO CREATE ANGLED CONFIGURATIONS.

SHIELDS NEST TOGETHER TO MINIMIZE STORAGE AREA.

LIGHTWEIGHT MOBILE SHIELDS WORK PERFECTLY IN MANY ENVIRONMENTS. RETAIL SECTOR, OFFICES, SCHOOLS, INDUSTRIAL SETTINGS, RESTAURANTS, HOSPITALITY & MORE

## SHIELDS FIT INTO MULTIPLE CONFIGURATIONS

MOBILE SHIELDS WITH CORNER PANELS ARE USED TO CREATE ANGLED CONFIGURATIONS.

MOBILE SHIELDS EASILY LOCK INTO ONE ANOTHER TO CREATE STRAIGHT RUNS TO ANY LENGTH NEEDED.