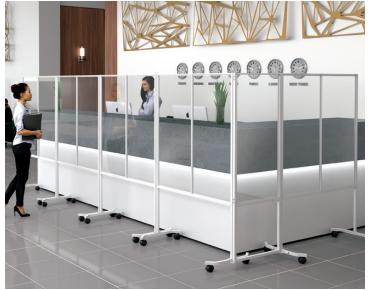

## **MOBILE SOCIAL DISTANCING SHIELDS**

MOBILE SOCIAL DISTANCING SHIELDS ARE AVAILABLE IN TWO FINISHES

Easily assembled acrylic barriers can be easily snapped together to create a long run of protection. Works great in retail environments, offices, schools

& other commercial settings.

70"H x 46"L x 21"W

1/8" thick acrylic panel.Constructed of 1" square tubing.Uses 2 locking and 2 non-locking 2" casters.

| Gloss White | # MBSLDW | \$145 ea. |
|-------------|----------|-----------|
| OSHA Orange | # MBSLDO | \$145 ea. |

## SHIELDS FIT INTO MULTIPLE CONFIGURATIONS

MOBILE SHIELDS WITH CORNER PANELS ARE USED TO CREATE ANGLED CONFIGURATIONS.

MOBILE SHIELDS EASILY LOCK INTO ONE ANOTHER TO CREATE STRAIGHT RUNS TO ANY LENGTH NEEDED.