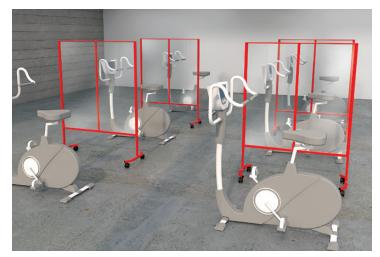

## **CORNER PANELS FOR MOBILE SHIELDS**

CORNER PANEL JOINS TWO OR MORE MOBILE SHIELDS TOGETHER TO CREATE ANGLED CONFIGURATIONS.

SHIELDS NEST TOGETHER TO MINIMIZE STORAGE AREA.

LIGHTWEIGHT MOBILE SHIELDS WORK PERFECTLY IN MANY ENVIRONMENTS. RETAIL SECTOR, OFFICES, SCHOOLS, INDUSTRIAL SETTINGS, RESTAURANTS, HOSPITALITY & MORE