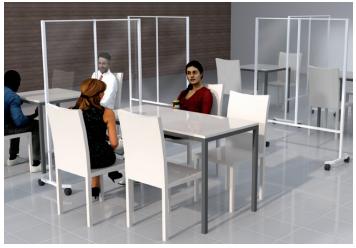

## **MOBILE SOCIAL DISTANCING SHIELDS**

MOBILE SOCIAL DISTANCING SHIELDS ARE AVAILABLE IN TWO FINISHES

Easily assembled acrylic barriers can be easily snapped together to create a long run of protection. Works great in retail environments, offices, schools

& other commercial settings.

70"H x 46"L x 21"W

1/8" thick acrylic panel.Constructed of 1" square tubing.Uses 2 locking and 2 non-locking 2" casters.

| Gloss White | # MBSLDW | \$145 ea. |
|-------------|----------|-----------|
| OSHA Orange | # MBSLDO | \$145 ea. |

## **CORNER PANELS FOR MOBILE SHIELDS**

CORNER PANEL JOINS TWO OR MORE MOBILE SHIELDS TOGETHER TO CREATE ANGLED CONFIGURATIONS.

SHIELDS NEST TOGETHER TO MINIMIZE STORAGE AREA.

LIGHTWEIGHT MOBILE SHIELDS WORK PERFECTLY IN MANY ENVIRONMENTS. RETAIL SECTOR, OFFICES, SCHOOLS, INDUSTRIAL SETTINGS, RESTAURANTS, HOSPITALITY & MORE