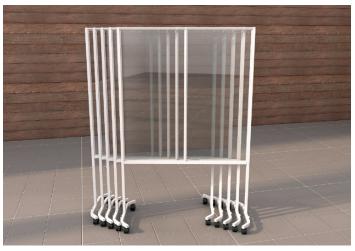

## **MOBILE SOCIAL DISTANCING SHIELDS**

MOBILE SOCIAL DISTANCING SHIELDS ARE AVAILABLE IN TWO FINISHES

Easily assembled acrylic barriers can be easily snapped together to create a long run of protection. Works great in retail environments, offices, schools

& other commercial settings.

70"H x 46"L x 21"W

1/8" thick acrylic panel.Constructed of 1" square tubing.Uses 2 locking and 2 non-locking 2" casters.

| Gloss White | # MBSLDW | \$145 ea. |
|-------------|----------|-----------|
| OSHA Orange | # MBSLDO | \$145 ea. |

## **CORNER PANELS FOR MOBILE SHIELDS**

CORNER PANEL JOINS TWO OR MORE MOBILE SHIELDS TOGETHER TO CREATE ANGLED CONFIGURATIONS.

SHIELDS NEST TOGETHER TO MINIMIZE STORAGE AREA.

LIGHTWEIGHT MOBILE SHIELDS WORK PERFECTLY IN MANY ENVIRONMENTS. RETAIL SECTOR, OFFICES, SCHOOLS, INDUSTRIAL SETTINGS, RESTAURANTS, HOSPITALITY & MORE