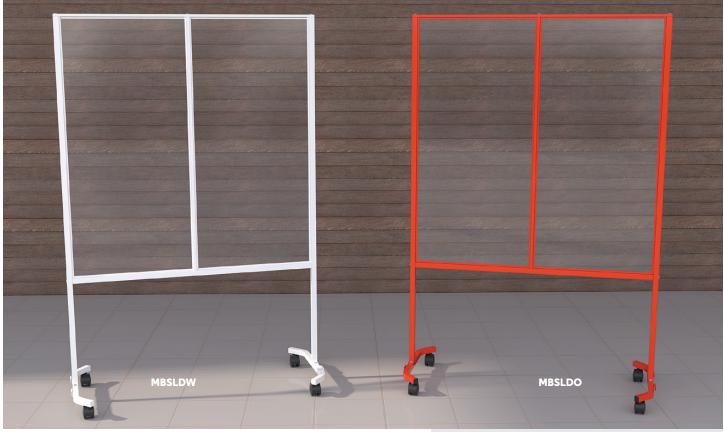

## **MOBILE SOCIAL DISTANCING SHIELDS**

MOBILE SOCIAL DISTANCING SHIELDS ARE AVAILABLE IN TWO FINISHES

Easily assembled acrylic barriers can be easily snapped together to create a long run of protection. Works great in retail environments, offices, schools

& other commercial settings.

70"H x 46"L x 21"W

1/8" thick acrylic panel.Constructed of 1" square tubing.Uses 2 locking and 2 non-locking 2" casters.

| Gloss White | # MBSLDW | \$145 ea. |
|-------------|----------|-----------|
| OSHA Orange | # MBSLDO | \$145 ea. |