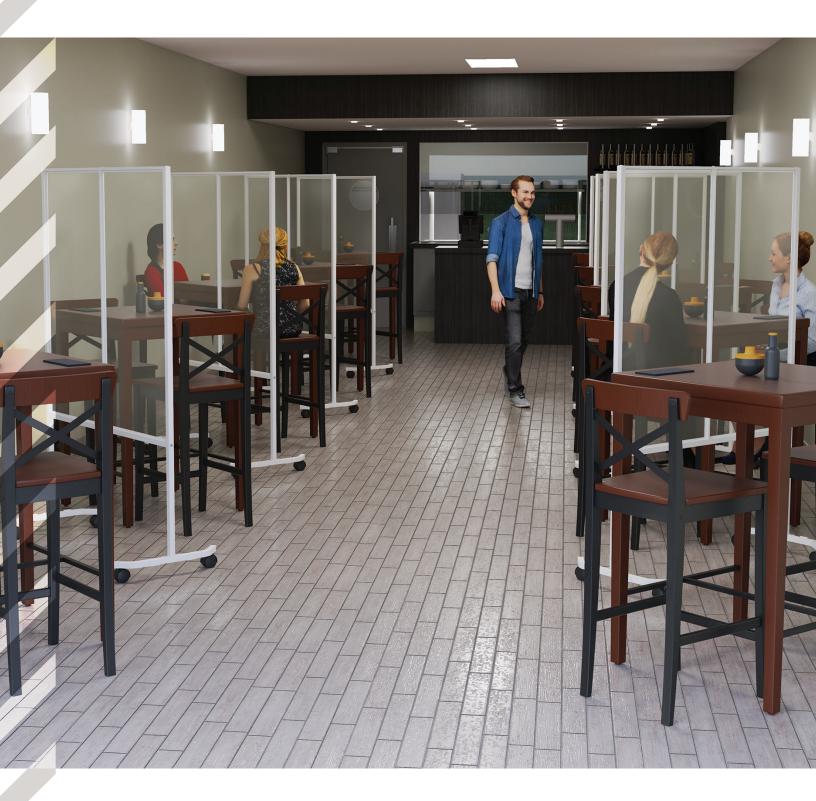

## **MOBILE SOCIAL DISTANCING SHIELDS**

MOBILE SOCIAL DISTANCING SHIELDS ARE AVAILABLE IN TWO FINISHES

Easily assembled acrylic barriers can be easily snapped together to create a long run of protection. Works great in retail environments, offices, schools

& other commercial settings.

70"H x 46"L x 21"W

1/8" thick acrylic panel.Constructed of 1" square tubing.Uses 2 locking and 2 non-locking 2" casters.

| Gloss White | # MBSLDW | \$145 ea. |
|-------------|----------|-----------|
| OSHA Orange | # MBSLDO | \$145 ea. |

## **CORNER PANELS FOR MOBILE SHIELDS**

CORNER PANEL JOINS TWO OR MORE MOBILE SHIELDS TOGETHER TO CREATE ANGLED CONFIGURATIONS.

SHIELDS NEST TOGETHER TO MINIMIZE STORAGE AREA.

LIGHTWEIGHT MOBILE SHIELDS WORK PERFECTLY IN MANY ENVIRONMENTS. RETAIL SECTOR, OFFICES, SCHOOLS, INDUSTRIAL SETTINGS, RESTAURANTS, HOSPITALITY & MORE