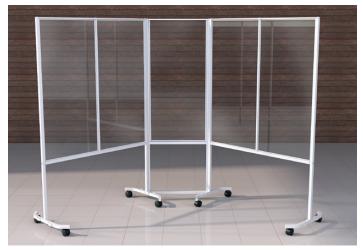

Corner panels easily attach two or more mobile barriers together when it's necessary to have a run of personal protection barriers to create angles.

67-1/2"H x 23-3/4"L 1/8 thick acrylic panel Constructed of 1" square tubing.

## **CORNER PANELS FOR MOBILE SHIELDS**

CORNER PANEL JOINS TWO OR MORE MOBILE SHIELDS TOGETHER TO CREATE ANGLED CONFIGURATIONS.

SHIELDS NEST TOGETHER TO MINIMIZE STORAGE AREA.

LIGHTWEIGHT MOBILE SHIELDS WORK PERFECTLY IN MANY ENVIRONMENTS. RETAIL SECTOR, OFFICES, SCHOOLS, INDUSTRIAL SETTINGS, RESTAURANTS, HOSPITALITY & MORE

## SHIELDS FIT INTO MULTIPLE CONFIGURATIONS

MOBILE SHIELDS WITH CORNER PANELS ARE USED TO CREATE ANGLED CONFIGURATIONS.

MOBILE SHIELDS EASILY LOCK INTO ONE ANOTHER TO CREATE STRAIGHT RUNS TO ANY LENGTH NEEDED.