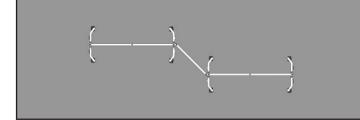

Corner panels easily attach two or more mobile barriers together when it's necessary to have a run of personal protection barriers to create angles.

67-1/2"H x 23-3/4"L 1/8 thick acrylic panel Constructed of 1" square tubing.

## **CORNER PANELS FOR MOBILE SHIELDS**

CORNER PANEL JOINS TWO OR MORE MOBILE SHIELDS TOGETHER TO CREATE ANGLED CONFIGURATIONS.

SHIELDS NEST TOGETHER TO MINIMIZE STORAGE AREA.

LIGHTWEIGHT MOBILE SHIELDS WORK PERFECTLY IN MANY ENVIRONMENTS. RETAIL SECTOR, OFFICES, SCHOOLS, INDUSTRIAL SETTINGS, RESTAURANTS, HOSPITALITY & MORE

## SHIELDS FIT INTO MULTIPLE CONFIGURATIONS

MOBILE SHIELDS WITH CORNER PANELS ARE USED TO CREATE ANGLED CONFIGURATIONS.

MOBILE SHIELDS EASILY LOCK INTO ONE ANOTHER TO CREATE STRAIGHT RUNS TO ANY LENGTH NEEDED.