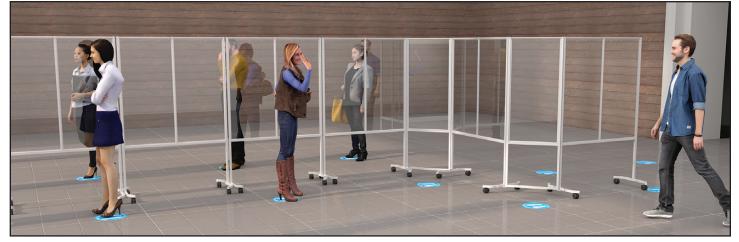

## **MOBILE SOCIAL DISTANCING SHIELDS**

MOBILE SOCIAL DISTANCING SHIELDS ARE AVAILABLE IN TWO FINISHES

Easily assembled acrylic barriers can be easily snapped together to create a long run of protection. Works great in retail environments, offices, schools

& other commercial settings.

70"H x 46"L x 21"W

1/8" thick acrylic panel.Constructed of 1" square tubing.Uses 2 locking and 2 non-locking 2" casters.

| Gloss White | # MBSLDW | \$145 ea. |
|-------------|----------|-----------|
| OSHA Orange | # MBSLDO | \$145 ea. |

## **CORNER PANELS FOR MOBILE SHIELDS**

CORNER PANEL JOINS TWO OR MORE MOBILE SHIELDS TOGETHER TO CREATE ANGLED CONFIGURATIONS.

SHIELDS NEST TOGETHER TO MINIMIZE STORAGE AREA.

LIGHTWEIGHT MOBILE SHIELDS WORK PERFECTLY IN MANY ENVIRONMENTS. RETAIL SECTOR, OFFICES, SCHOOLS, INDUSTRIAL SETTINGS, RESTAURANTS, HOSPITALITY & MORE

## SHIELDS FIT INTO MULTIPLE CONFIGURATIONS

MOBILE SHIELDS WITH CORNER PANELS ARE USED TO CREATE ANGLED CONFIGURATIONS.

MOBILE SHIELDS EASILY LOCK INTO ONE ANOTHER TO CREATE STRAIGHT RUNS TO ANY LENGTH NEEDED.