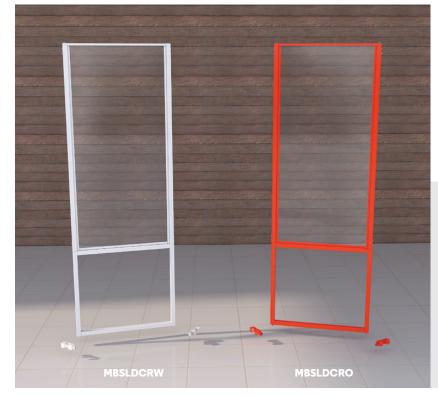

Corner panels easily attach two or more mobile barriers together when it's necessary to have a run of personal protection barriers to create angles.

67-1/2"H x 23-3/4"L 1/8 thick acrylic panel Constructed of 1" square tubing.

| Gloss White | # MBSLDCRW | \$89 ea. |
|-------------|------------|----------|
| OSHA Orange | # MBSLDCRO | \$89 ea. |