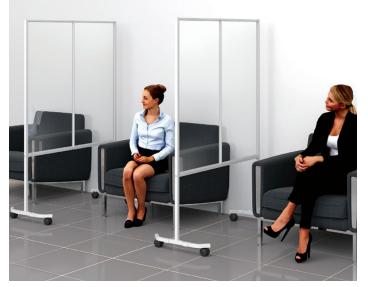

## **MOBILE SOCIAL DISTANCING SHIELDS**

MOBILE SOCIAL DISTANCING SHIELDS ARE AVAILABLE IN TWO FINISHES

Easily assembled acrylic barriers can be easily snapped together to create a long run of protection. Works great in retail environments, offices, schools

## **CORNER PANELS FOR MOBILE SHIELDS**

CORNER PANEL JOINS TWO OR MORE MOBILE SHIELDS TOGETHER TO CREATE ANGLED CONFIGURATIONS.

SHIELDS NEST TOGETHER TO MINIMIZE STORAGE AREA.

LIGHTWEIGHT MOBILE SHIELDS WORK PERFECTLY IN MANY ENVIRONMENTS. RETAIL SECTOR, OFFICES, SCHOOLS, INDUSTRIAL SETTINGS, RESTAURANTS, HOSPITALITY & MORE

## SHIELDS FIT INTO MULTIPLE CONFIGURATIONS

MOBILE SHIELDS WITH CORNER PANELS ARE USED TO CREATE ANGLED CONFIGURATIONS.

MOBILE SHIELDS EASILY LOCK INTO ONE ANOTHER TO CREATE STRAIGHT RUNS TO ANY LENGTH NEEDED.