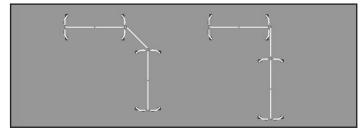

Corner panels easily attach two or more mobile barriers together when it's necessary to have a run of personal protection barriers to create angles.

67-1/2"H x 23-3/4"L 1/8 thick acrylic panel Constructed of 1" square tubing.

## **CORNER PANELS FOR MOBILE SHIELDS**

CORNER PANEL JOINS TWO OR MORE MOBILE SHIELDS TOGETHER TO CREATE ANGLED CONFIGURATIONS.

SHIELDS NEST TOGETHER TO MINIMIZE STORAGE AREA.

LIGHTWEIGHT MOBILE SHIELDS WORK PERFECTLY IN MANY ENVIRONMENTS. RETAIL SECTOR, OFFICES, SCHOOLS, INDUSTRIAL SETTINGS, RESTAURANTS, HOSPITALITY & MORE

## SHIELDS FIT INTO MULTIPLE CONFIGURATIONS

MOBILE SHIELDS WITH CORNER PANELS ARE USED TO CREATE ANGLED CONFIGURATIONS.

MOBILE SHIELDS EASILY LOCK INTO ONE ANOTHER TO CREATE STRAIGHT RUNS TO ANY LENGTH NEEDED.