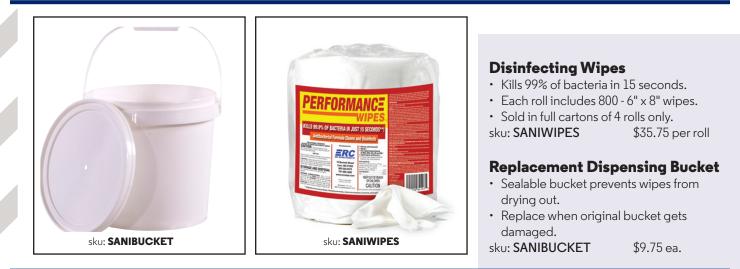

tables, merchandisers, equipment & more.

- Dispenses disinfecting wipes from easy load top. Sealable dispenser bucket prevents wipes from drying out.
- Uses refill wipes on a roll, sold separately.
- Stainless steel finish.
- 35-1/2" High x 13-3/16" diameter.
- Includes 16-1/2" tall trash bin.
- Includes one white dispensing bucket.