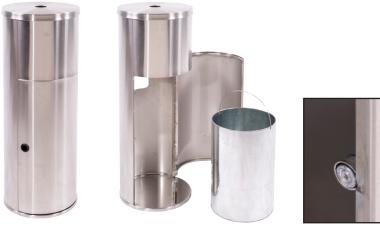

sku: SANIWIPEFSD \$218 ea.

REAR DOOR OPENS WIDES TO EASILY REMOVE INCLUDED TRASH BIN. REAR DOOR IS TIGHTLY SECURED WITH A MAGNETIC CATCH. RUBBERIZED FINGER HOLE GIVES EASY ACCESS.

© 2020 Econoco Corporation 300 Karin Lane Hicksville, NY 11801 800.645.7032 | sales@econoco.com | www.econoco.com