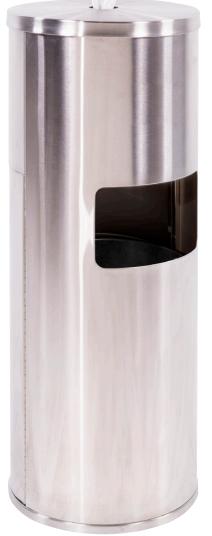

## PERSONAL PROTECTIVE EQUIPMENT DISINFECTING WIPE DISPENSER

INCLUDES SEALABLE DISPENSER BUCKET Designed to use on retail floors, in reception areas, kitchens, restrooms, cafeterias, gyms, day care centers and more. Wipe down shopping carts, baskets, display

tables, merchandisers, equipment & more.

- Dispenses disinfecting wipes from easy load top. Sealable dispenser bucket prevents wipes from drying out.
- Uses refill wipes on a roll, sold separately.
- Stainless steel finish.
- 35-1/2" High x 13-3/16" diameter.
- Includes 16-1/2" tall trash bin.
- Includes one white dispensing bucket.

sku: SANIWIPEFSD \$218 ea.

REAR DOOR OPENS WIDES TO EASILY REMOVE INCLUDED TRASH BIN. REAR DOOR IS TIGHTLY SECURED WITH A MAGNETIC CATCH. RUBBERIZED FINGER HOLE GIVES EASY ACCESS.

© 2020 Econoco Corporation 300 Karin Lane Hicksville, NY 11801 800.645.7032 | sales@econoco.com | www.econoco.com