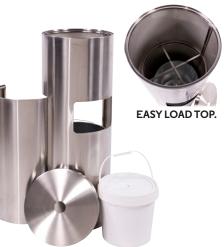

tables, merchandisers, equipment & more.

- Dispenses disinfecting wipes from easy load top. Sealable dispenser bucket prevents wipes from drying out.
- Uses refill wipes on a roll, sold separately.
- Stainless steel finish.
- 35-1/2" High x 13-3/16" diameter.
- Includes 16-1/2" tall trash bin.
- Includes one white dispensing bucket.

sku: SANIWIPEFSD \$218 ea.

REAR DOOR OPENS WIDES TO EASILY REMOVE INCLUDED TRASH BIN. REAR DOOR IS TIGHTLY SECURED WITH A MAGNETIC CATCH. RUBBERIZED FINGER HOLE GIVES EASY ACCESS.

© 2020 Econoco Corporation 300 Karin Lane Hicksville, NY 11801 800.645.7032 | sales@econoco.com | www.econoco.com