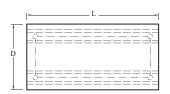

(unit: inch)

| Model*   | Ga. | L  | D     | Н  | Net Weight <sup>†</sup> | Shipping Weight <sup>†</sup> |
|----------|-----|----|-------|----|-------------------------|------------------------------|
| TSE-3012 | 18  | 12 | 301/4 | 24 | 25                      | 28                           |
| TSE-3018 | 18  | 18 | 301/4 | 24 | 31                      | 33                           |
| TSE-3024 | 18  | 24 | 301/4 | 24 | 36                      | 40                           |
| TSE-3036 | 18  | 36 | 301/4 | 24 | 47                      | 50                           |
| TSE-3048 | 18  | 48 | 301/4 | 24 | 58                      | 62                           |
| TSE-3060 | 18  | 60 | 301/4 | 24 | 69                      | 75                           |
| TSE-3072 | 18  | 72 | 301/4 | 24 | 86                      | 92                           |