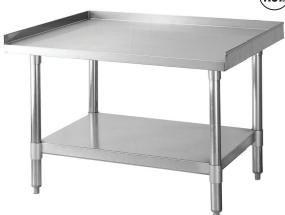

## **Equipment Stands**

## \_\_\_ FEATURES & BENEFITS =\_\_

- Easy to assemble
- All edges are finished to provide safety
- H/L finished stainless steel top
- Top reinforced with welded "hat" channel frame
- Sound-deadening tape between channel frame and top
- Gussets are recessed into channel frame to prevent lateral movement
- Galvanized legs, under shelf and gussets are standard on all models
- Adjustable ABS bullet feet, 1-1/2" ledge on side and back
- OPTIONAL ACCESSORIES
  - 5" Casters with brake for TSW & TSE: RCP1127
  - 5" Casters without brake for TSW & TSE: RCP1146