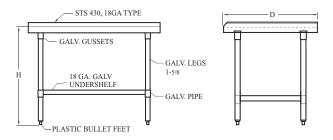

## \_\_\_ FEATURES & BENEFITS =\_\_

- Easy to assemble
- All edges are finished to provide safety
- H/L finished stainless steel top
- Top reinforced with welded "hat" channel frame
- Sound-deadening tape between channel frame and top
- Gussets are recessed into channel frame to prevent lateral movement
- Galvanized legs, under shelf and gussets are standard on all models
- Adjustable ABS bullet feet, 1-1/2" ledge on side and back
- OPTIONAL ACCESSORIES
  - 5" Casters with brake for TSW & TSE: RCP1127
  - 5" Casters without brake for TSW & TSE: RCP1146

(unit: inch)

| Model*   | Ga. | L  | D     | Н  | Net Weight <sup>†</sup> | Shipping Weight <sup>†</sup> |
|----------|-----|----|-------|----|-------------------------|------------------------------|
| TSE-3012 | 18  | 12 | 301/4 | 24 | 25                      | 28                           |
| TSE-3018 | 18  | 18 | 301/4 | 24 | 31                      | 33                           |
| TSE-3024 | 18  | 24 | 301/4 | 24 | 36                      | 40                           |
| TSE-3036 | 18  | 36 | 301/4 | 24 | 47                      | 50                           |
| TSE-3048 | 18  | 48 | 301/4 | 24 | 58                      | 62                           |
| TSE-3060 | 18  | 60 | 301/4 | 24 | 69                      | 75                           |
| TSE-3072 | 18  | 72 | 301/4 | 24 | 86                      | 92                           |