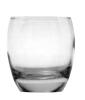

Reality

**90072** ■ 8 oz. Rocks H 3 ¼" | D 3 ¾" 2 doz. | 14 lbs. | 0.91 cu. ft.

**90044** ■ 10 oz. Rocks H 3 ¾" | D 3 ¾" 2 doz. | 14 lbs. | 0.91 cu. ft.

**90045** 12 oz. Rocks H 3 %" | D 3 ½" 2 doz. | 14 lbs. | 0.91 cu. ft.