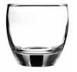

Reality

**90072** ■ 8 oz. Rocks H 3 ¼" | D 3 ¾" 2 doz. | 14 lbs. | 0.91 cu. ft.

**90044** ■ 10 oz. Rocks H 3 ¾" | D 3 ¾" 2 doz. | 14 lbs. | 0.91 cu. ft.

**90045** 12 oz. Rocks H 3 %" | D 3 ½" 2 doz. | 14 lbs. | 0.91 cu. ft.