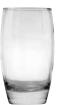

**90046** ■ 14 oz. Tumbler H 5 1%" | D 3 1¼" 2 doz. | 17 lbs. | 1.06 cu. ft.

**ANCHOR** 

FOODSERVICE<sup>\*\*</sup>

**90047** 16 oz. Cooler H 5 %" | D 3 ¼" 2 doz. | 23 lbs. | 1.06 cu. ft.

**90048** ■ 20 oz. Cooler H 6" | D 3 ½" 2 doz. | 25 lbs. | 1.27 Cu. ft.