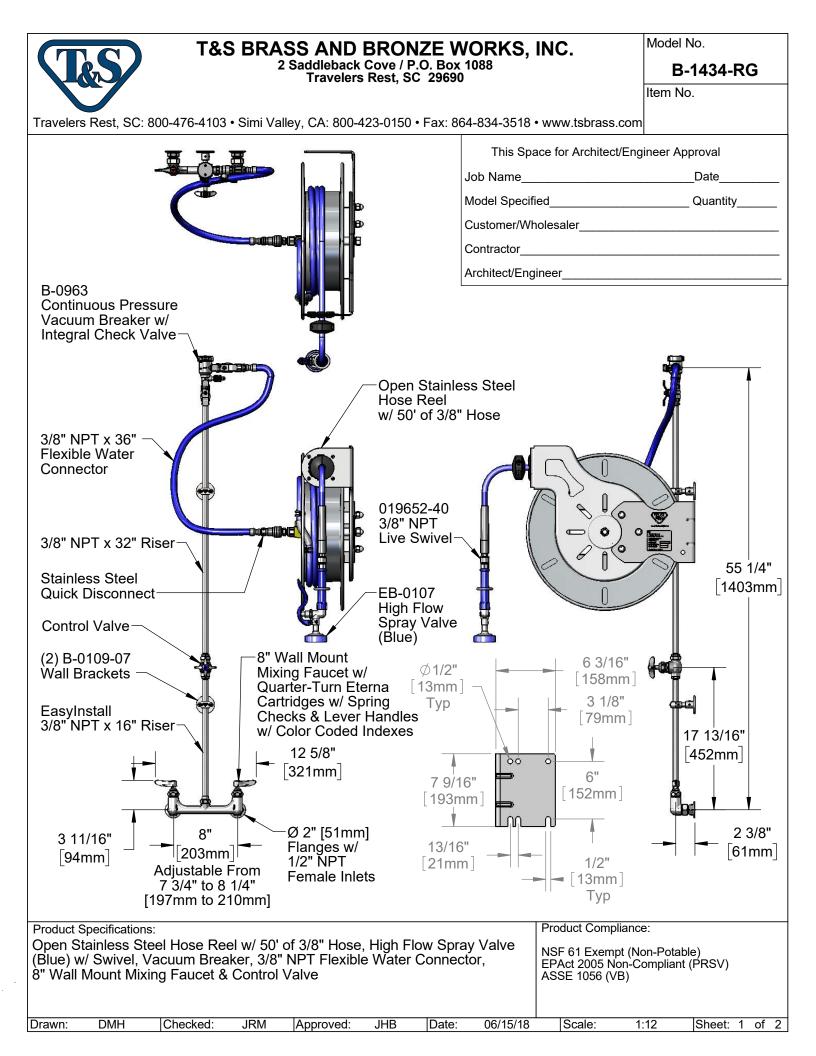

## T&S BRASS AND BRONZE WORKS, INC. 2 Saddleback Cove / P.O. Box 1088 Travelers Rest, SC 29690

Model No.

B-1434-RG

Item No.

| Fravelers Rest, SC: 800-476-4103 • Simi Valley, CA: 800-423-0150 • Fax: 864-834-3518 • www.tsbrass.com |             |           |           |     |  |  |  |  |
|--------------------------------------------------------------------------------------------------------|-------------|-----------|-----------|-----|--|--|--|--|
|                                                                                                        | ITEM<br>NO. | SALES NO. | D         | ES  |  |  |  |  |
|                                                                                                        | 1           | 002832-40 | 8" Wall M | our |  |  |  |  |
| (6)                                                                                                    | 2           | 000368-40 | 3/8" NPT  | x 1 |  |  |  |  |
|                                                                                                        | 3           | B-0109-07 | Wall Brac | ket |  |  |  |  |
|                                                                                                        |             |           | 1         |     |  |  |  |  |

| 3                                                                                                                                                                             |    |
|-------------------------------------------------------------------------------------------------------------------------------------------------------------------------------|----|
|                                                                                                                                                                               |    |
|                                                                                                                                                                               |    |
| (9) (10) (11)                                                                                                                                                                 |    |
|                                                                                                                                                                               |    |
|                                                                                                                                                                               |    |
|                                                                                                                                                                               | F  |
|                                                                                                                                                                               |    |
|                                                                                                                                                                               |    |
|                                                                                                                                                                               |    |
|                                                                                                                                                                               |    |
|                                                                                                                                                                               |    |
|                                                                                                                                                                               |    |
|                                                                                                                                                                               |    |
|                                                                                                                                                                               |    |
|                                                                                                                                                                               |    |
|                                                                                                                                                                               |    |
|                                                                                                                                                                               |    |
|                                                                                                                                                                               |    |
|                                                                                                                                                                               |    |
|                                                                                                                                                                               |    |
| Product Specifications:                                                                                                                                                       |    |
| Open Stainless Steel Hose Reel w/ 50' of 3/8" Hose, High Flow<br>(Blue) w/ Swivel, Vacuum Breaker, 3/8" NPT Flexible Water Cor<br>8" Wall Mount Mixing Faucet & Control Valve | S  |
| 8" Wall Mount Mixing Faucet & Control Valve                                                                                                                                   | 11 |

| ITEM<br>NO. | SALES NO. | DESCRIPTION                                           |  |  |  |  |  |
|-------------|-----------|-------------------------------------------------------|--|--|--|--|--|
| 1           | 002832-40 | 8" Wall Mount Mixing Faucet                           |  |  |  |  |  |
| 2           | 000368-40 | 3/8" NPT x 16" Riser                                  |  |  |  |  |  |
| 3           | B-0109-07 | Wall Bracket                                          |  |  |  |  |  |
| 4           | 0RK3      | Control Valve                                         |  |  |  |  |  |
| 5           | 000376-40 | 3/8" NPT x 32" Riser                                  |  |  |  |  |  |
| 6           | 001359-40 | Hex Bushing, 1/2" NPT Male x<br>3/8" NPT Female       |  |  |  |  |  |
| 7           | B-0963    | Vacuum Breaker 1/2" NPT<br>Female                     |  |  |  |  |  |
| 8           | 015073-40 | Female<br>Check Valve w/ 1/2" NPT<br>Adapter          |  |  |  |  |  |
| 9           | HW-2B-36  | 3/8" NPT x 36" Flexible Water<br>Hose                 |  |  |  |  |  |
| 10          | AW-5B     | 3/8" NPT Quick Disconnect                             |  |  |  |  |  |
| 11          | 002535-25 | 3/8" Close Nipple                                     |  |  |  |  |  |
| 12          | B-7142-01 | Open Stainless Steel Hose<br>Reel w/ 50' of 3/8" Hose |  |  |  |  |  |
| 13          | 012504-40 | 3/8" NPT Grip Handle (Blue)                           |  |  |  |  |  |
| 14          | 000907-45 | Spray Valve Hold Down Ring                            |  |  |  |  |  |
| 15          | 010476-45 | #27 Washer                                            |  |  |  |  |  |
| 16          | EB-0107   | High Flow Spray Valve (Blue)                          |  |  |  |  |  |
| 17          | EZ-K      | EasyInstall Kit                                       |  |  |  |  |  |
| 18          | 001065-45 | O-Ring                                                |  |  |  |  |  |
| 19          | 014200-45 | Star Washer, Anti-Rotation                            |  |  |  |  |  |
| 20          | 019652-40 | 3/8" NPT Live Swivel                                  |  |  |  |  |  |

| Product Specifications:<br>Open Stainless Steel Hose Reel w/ 50' of 3/8" Hose, High Flow Spray Valve<br>(Blue) w/ Swivel, Vacuum Breaker, 3/8" NPT Flexible Water Connector,<br>8" Wall Mount Mixing Faucet & Control Valve |     |          |     |           |     | Product Con<br>NSF 61 Exer<br>EPAct 2005<br>ASSE 1056 | ,<br>mpt (Non-P<br>Non-Comp | 'otable)<br>liant (PRSV) |     |        |   |    |   |
|-----------------------------------------------------------------------------------------------------------------------------------------------------------------------------------------------------------------------------|-----|----------|-----|-----------|-----|-------------------------------------------------------|-----------------------------|--------------------------|-----|--------|---|----|---|
| Drawn:                                                                                                                                                                                                                      | DMH | Checked: | JRM | Approved: | JHB | Date:                                                 | 06/15/18                    | Scale:                   | NTS | Sheet: | 2 | of | 2 |