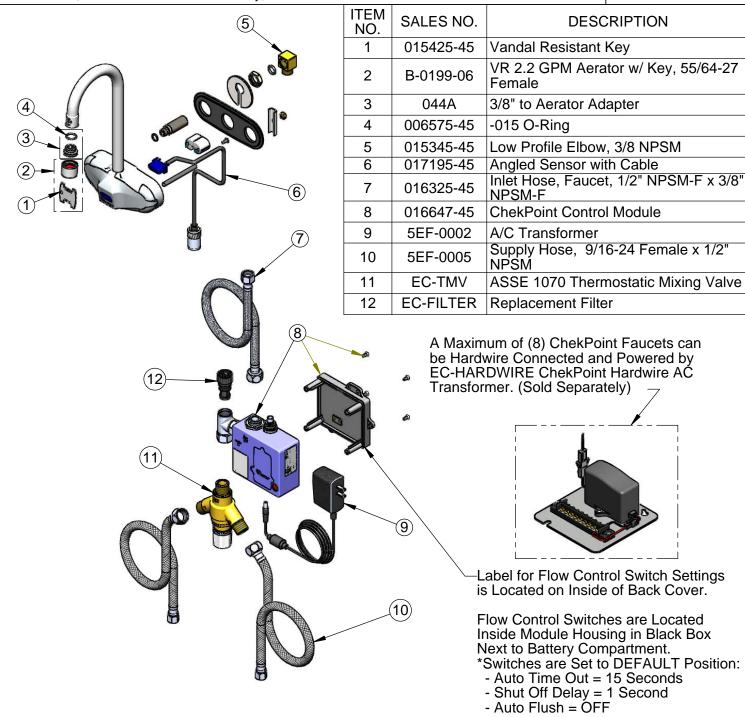

Chrome Plated Brass Electronic Faucet: 4" c/c Wall Mount Rigid Gooseneck w/ VR Aerator, AC/DC Control Module w/ Internal Flow Control Setting Switches, Thermostatic Temperature Control Mixing Valve w/ Integral Check Valves & 18" Long Hot & Cold Supply Stop Flexible Connector Hoses

\*Available Water Flow Control Selections:

- Auto Time Out: 15 sec, 30 sec, 45 sec, 60 sec, 3 min, 20 min

- Shut Off Delay: 1 sec, 10 sec, 15 sec, 30 sec

- Auto Flush (30 Seconds After Every 12 Inactive Hours): ON or OFF

Remove (4) Screws and Back Cover to Access Switches.

## **Product Specifications:**

Chrome Plated Brass Electronic Faucet: 4" c/c Wall Mount Rigid Gooseneck w/VR Aerator, AC/DC Control Module w/ Internal Flow Control Setting Switches, Thermostatic Temperature Control Mixing Valve w/ Integral Check Valves & 18" Long Hot & Cold Supply Stop Flexible Connector Hoses