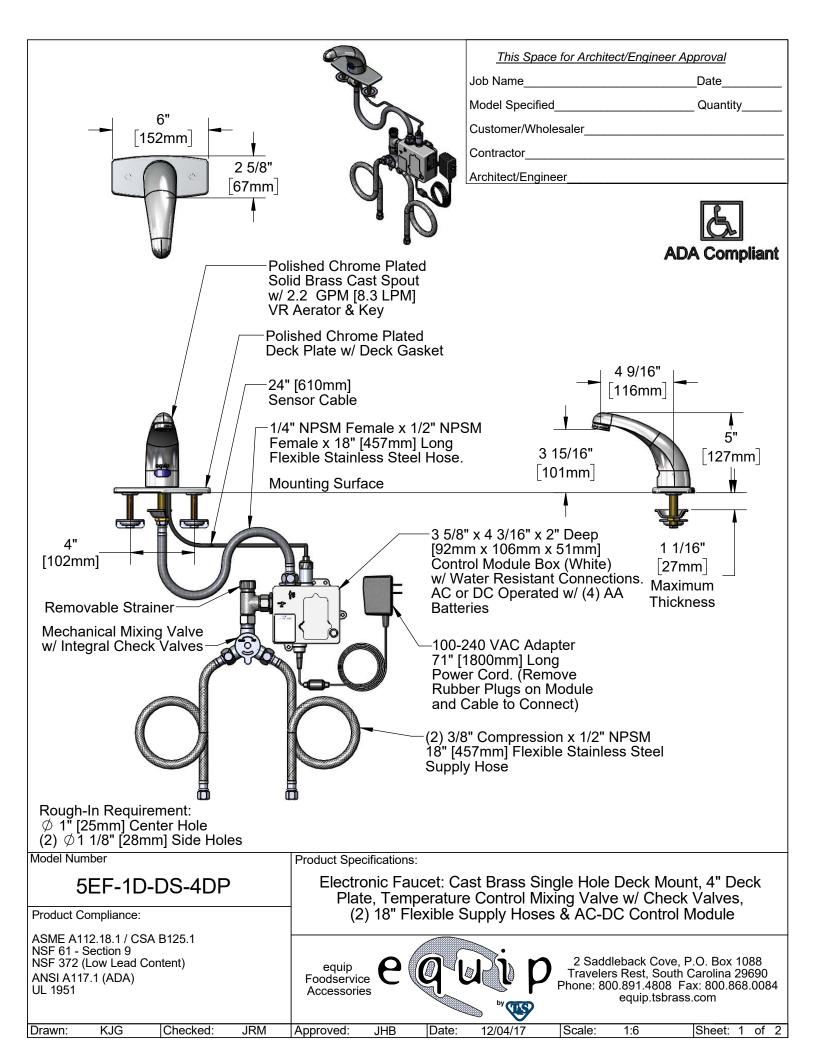

|                                                                                  | ITEM<br>NO.             | SALES NO.                                         | DESCRIPTION                                                                                                                                                                                                                               |
|----------------------------------------------------------------------------------|-------------------------|---------------------------------------------------|-------------------------------------------------------------------------------------------------------------------------------------------------------------------------------------------------------------------------------------------|
|                                                                                  | 1                       | 013433-40                                         | 4" Universal Deck Plate, Gasket & Mounting Hardware                                                                                                                                                                                       |
|                                                                                  | 2                       | 015425-45                                         | Vandal Resistant Key                                                                                                                                                                                                                      |
|                                                                                  | 3                       | B-0199-09                                         | VR 2.2 GPM Aerator, 15/16-27 Male w/<br>Key                                                                                                                                                                                               |
|                                                                                  | 4                       | 5EF-0004                                          | 24" Sensor Cable                                                                                                                                                                                                                          |
|                                                                                  | 5                       | 016297-45                                         | Inlet Hose, Faucet, 1/2" NPSM-F x 1/4"<br>NPSM-F                                                                                                                                                                                          |
|                                                                                  | 6                       | <b>5EF-FILTER</b>                                 | Replacement Filter                                                                                                                                                                                                                        |
|                                                                                  | 7                       | 5EF-0001                                          | equip Sensor Faucet Control Module                                                                                                                                                                                                        |
|                                                                                  | 8                       | 5EF-0002                                          | equip AC Transformer, 100-240- VAC                                                                                                                                                                                                        |
|                                                                                  | 9                       | 5EF-0005                                          | Supply Hose, 9/16-24 Female x 1/2"<br>NPSM                                                                                                                                                                                                |
|                                                                                  | 10                      | 5EF-0006                                          | Mechanical Mixing Valve                                                                                                                                                                                                                   |
|                                                                                  |                         | 5                                                 |                                                                                                                                                                                                                                           |
|                                                                                  |                         |                                                   |                                                                                                                                                                                                                                           |
|                                                                                  | Product Specifications: |                                                   |                                                                                                                                                                                                                                           |
| 5EF-1D-DS-4DP                                                                    | roduct Specifications:  | et: Cast Brass<br>rature Contro<br>ible Supply H  | Single Hole Deck Mount, 4" Deck<br>Mixing Valve w/ Check Valves,<br>Ses & AC-DC Control Module                                                                                                                                            |
| 5EF-1D-DS-4DP Product Compliance:                                                | roduct Specifications:  | et: Cast Brass<br>rature Contro<br>ible Supply H  | s Single Hole Deck Mount, 4" Deck<br>I Mixing Valve w/ Check Valves,<br>oses & AC-DC Control Module                                                                                                                                       |
| 5EF-1D-DS-4DP Product Compliance: ASME A112.18.1 / CSA B125.1 NSE 61 - Section 9 | roduct Specifications:  | et: Cast Brass<br>rature Contro<br>ible Supply He | Single Hole Deck Mount, 4" Deck<br>Mixing Valve w/ Check Valves,<br>oses & AC-DC Control Module<br>2 Saddleback Cove, P.O. Box 1088<br>Travelers Rest, South Carolina 29690<br>Phone: 800.891.4808 Fax: 800.868.0084<br>equip.tsbrass.com |