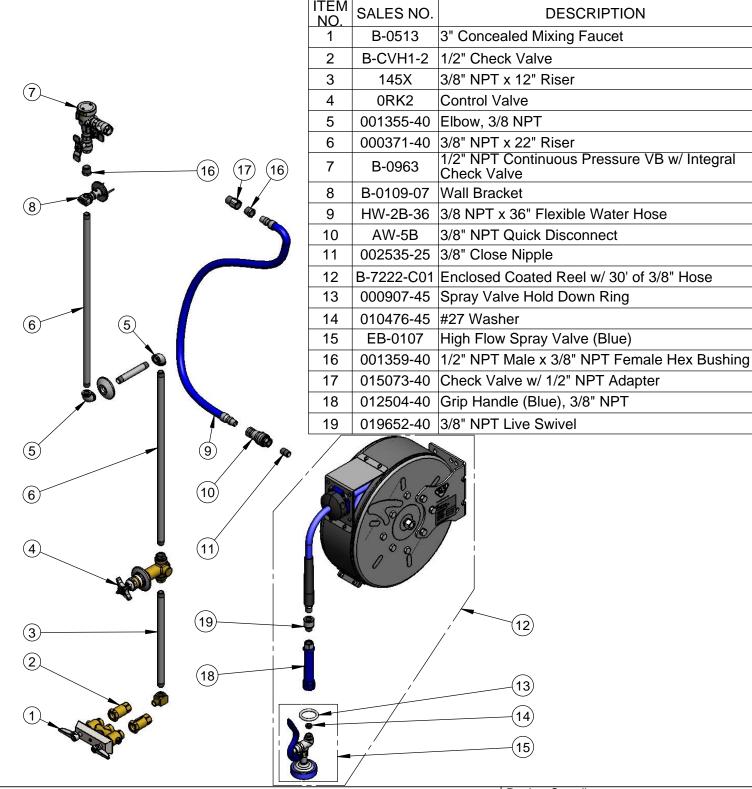

## T&S BRASS AND BRONZE WORKS, INC.

2 Saddleback Cove / P.O. Box 1088 Travelers Rest, SC 29690 Model No.

B-1432

Item No.

Travelers Rest, SC: 800-476-4103 • Simi Valley, CA: 800-423-0150 • Fax: 864-834-3518 • www.tsbrass.com