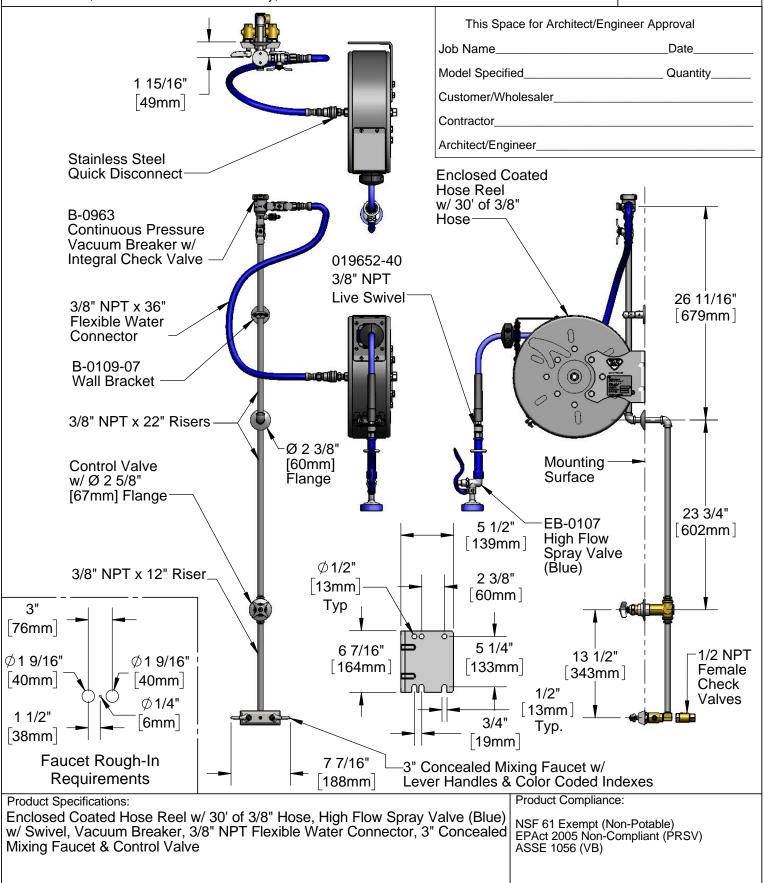

Product Specifications:

Enclosed Coated Hose Reel w/ 30' of 3/8" Hose, High Flow Spray Valve (Blue) w/ Swivel, Vacuum Breaker, 3/8" NPT Flexible Water Connector, 3" Concealed Mixing Faucet & Control Valve

Product Compliance:

NSF 61 Exempt (Non-Potable) EPAct 2005 Non-Compliant (PRSV) ASSE 1056 (VB)

Drawn: JRM Checked: KJG Approved: JHB Date: 10/09/17 Scale: NTS Sheet: 2 of 2