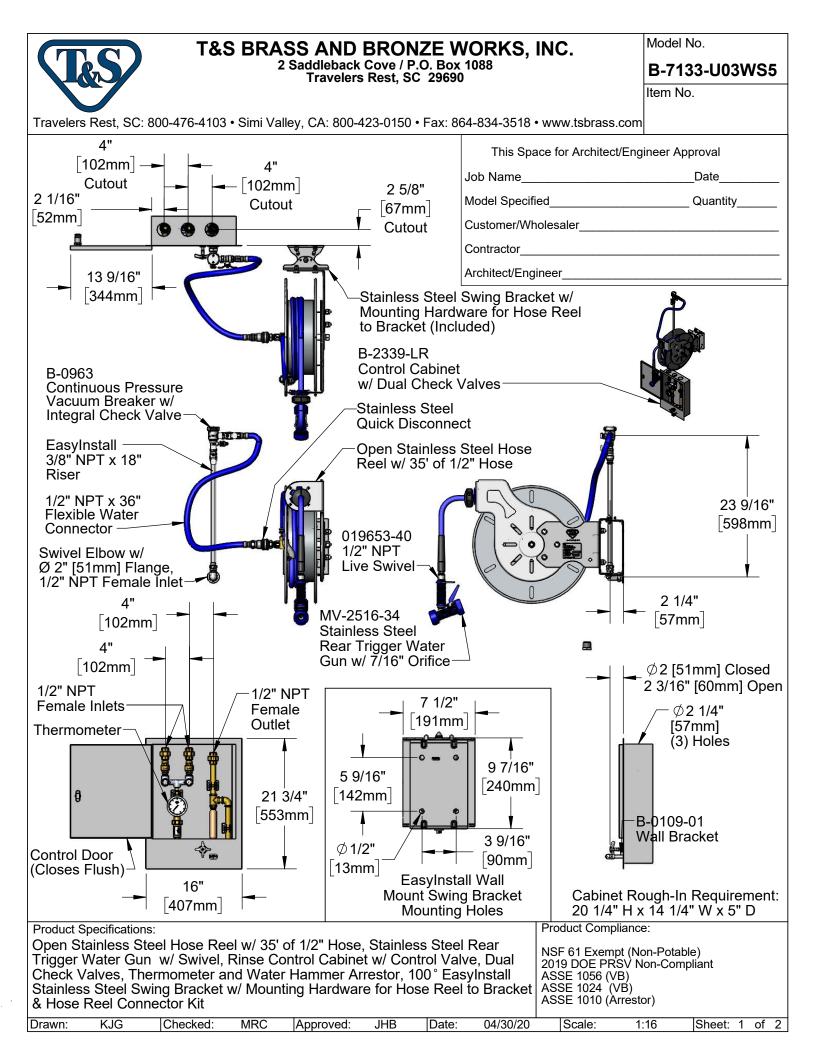

## T&S BRASS AND BRONZE WORKS, INC. 2 Saddleback Cove / P.O. Box 1088 Travelers Rest, SC 29690

Model No.

B-7133-U03WS5

Item No.

| Travelers Rest, SC: 800-476-4103 • Simi Valley, CA: 800-423- | -0150 • Fax: 864-834-3518 • www.tsbrass.com |
|--------------------------------------------------------------|---------------------------------------------|
|                                                              |                                             |

| Product Specifications:                                                                                                                              | Product Compliance:                                                                                                    |
|------------------------------------------------------------------------------------------------------------------------------------------------------|------------------------------------------------------------------------------------------------------------------------|
| Check Valves, Thermometer and Water Hammer Arrestor, 100° EasyInstall<br>Stainless Steel Swing Bracket w/ Mounting Hardware for Hose Reel to Bracket | NSF 61 Exempt (Non-Potable)<br>2019 DOE PRSV Non-Compliant<br>ASSE 1056 (VB)<br>ASSE 1024 (VB)<br>ASSE 1010 (Arrestor) |
| Drawn: KJG Checked: MRC Approved: JHB Date: 04/30/20                                                                                                 | Scale: NTS Sheet: 2 of 2                                                                                               |