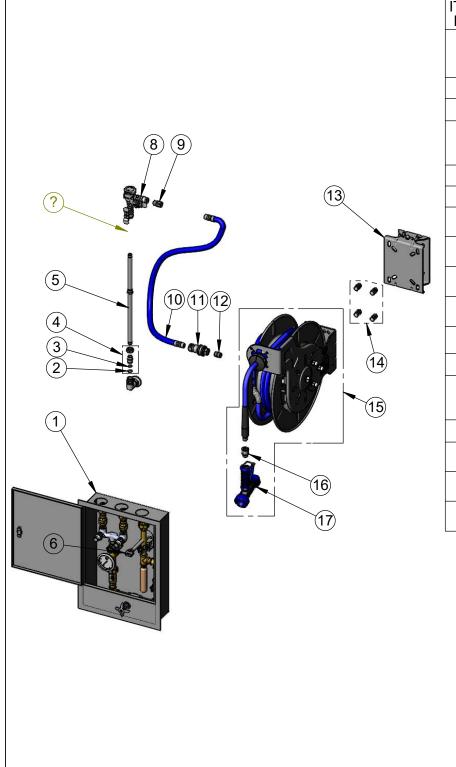

| 4-034-3     | 518 • www.tspra | 55.0011                                                                      |
|-------------|-----------------|------------------------------------------------------------------------------|
| ITEM<br>NO. | SALES NO.       | DESCRIPTION                                                                  |
| 1           | B-2339-LR       | Reel Control Cabinet w/<br>Control Valve, Dual Check<br>Valves & Thermometer |
| 2           | 014200-45       | Star Washer, Anti-Rotation                                                   |
| 3           | 001065-45       | O-Ring                                                                       |
| 4           | EZ-K            | EasyInstall Kit: Nut,<br>Bushing, O-Ring & Lock<br>Washer                    |
| 5           | 000369-40       | 3/8" NPT x 18" Riser                                                         |
| 6           | B-0109-01       | 6" Wall Bracket                                                              |
| 7           | 001359-40       | Hex Bushing, 1/2" NPT<br>Male x 3/8" NPT Female                              |
| 8           | B-0963          | Vacuum Breaker 1/2" NPT<br>Female                                            |
| 9           | 015073-40       | Check Valve w/ 1/2" NPT<br>Adapter                                           |
| 10          | HW-2C-36        | 1/2" NPT x 36" Flexible<br>Water Hose                                        |
| 11          | AW-5C           | 1/2" NPT Quick Disconnect                                                    |
| 12          | 002534-25       | Close Nipple, 1/2" NPT                                                       |
| 13          | G019430-45      | EasyInstall Hose Reel<br>Stainless Steel Swing<br>Bracket                    |
| 14          | 019191-45K      | Hose Reel Mounting Kit                                                       |
| 15          | B-7133-03       | Open Stainless Steel Hose<br>Reel w/ 35' of 1/2" Hose                        |
| 16          | 019653-40       | 1/2" NPT Live Swivel                                                         |
| 17          | MV-2516-34      | Stainless Steel Water Gun,<br>Rear Trigger                                   |