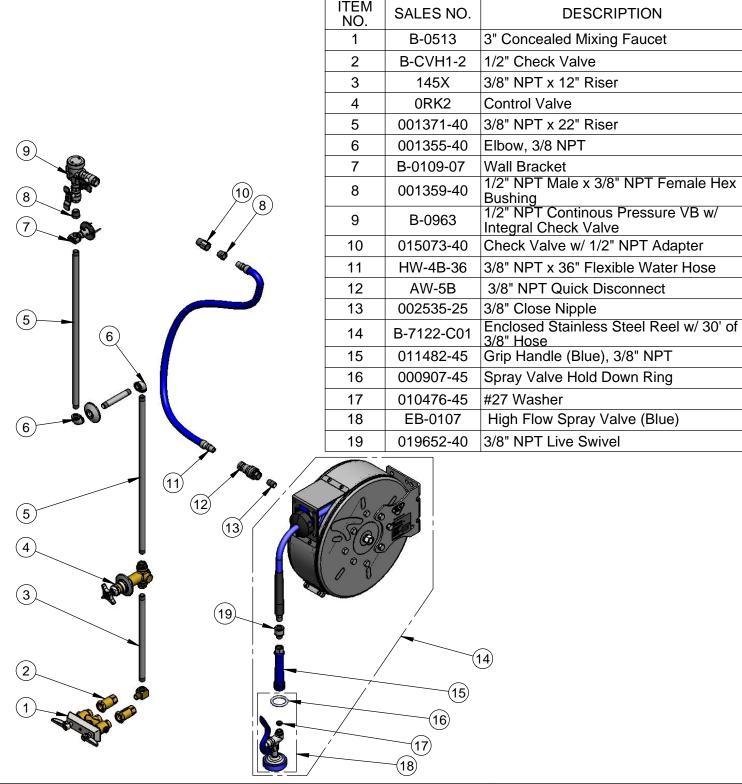

**Product Specifications:** 

Enclosed Stainless Steel Hose Reel w/ 30' of 3/8" Hose, High Flow Spray Valve (Blue) w/ Swivel, Vacuum Breaker, 3/8" NPT Flexible Water Connector, 3" Concealed Mixing Faucet & Control Valve