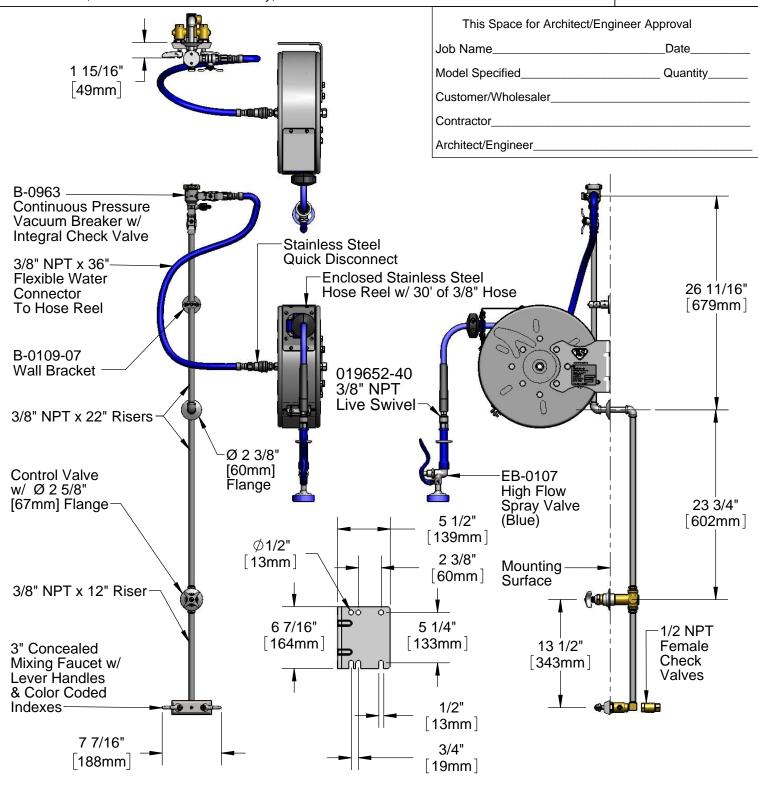

**Product Specifications:** 

Enclosed Stainless Steel Hose Reel w/ 30' of 3/8" Hose, High Flow Spray Valve (Blue) w/ Swivel, Vacuum Breaker, 3/8" NPT Flexible Water Connector, 3" Concealed Mixing Faucet & Control Valve