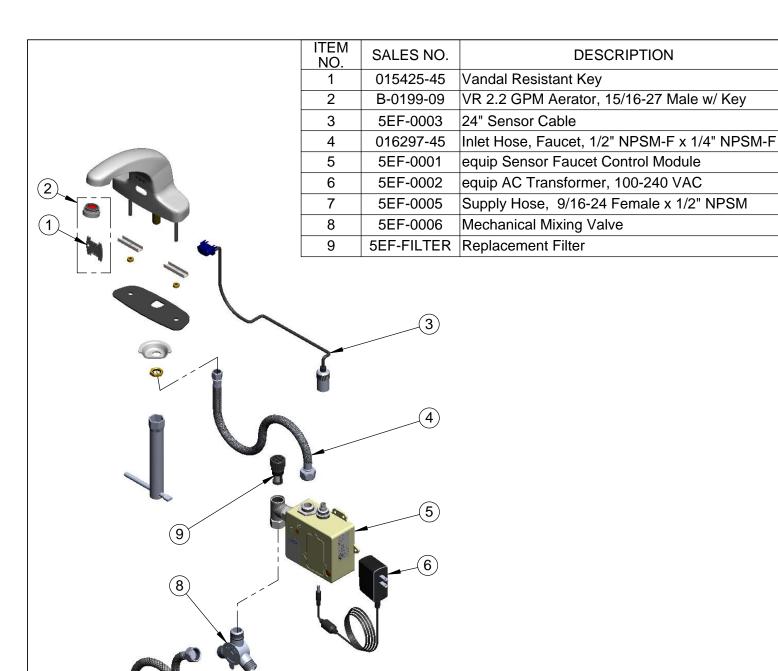

Product Compliance:

ASME A112.18.1 / CSA B125.1 NSF 61 - Section 9 NSF 372 (Low Lead Content) ANSI A117.1 (ADA) UL 1951 Product Specifications:

Electronic Faucet: 4" Deck Mount Cast Spout Faucet, AC-DC Control Module, Temperature Control Mixing Valve, Check Valves & (2) 18" Flexible Supply Hoses