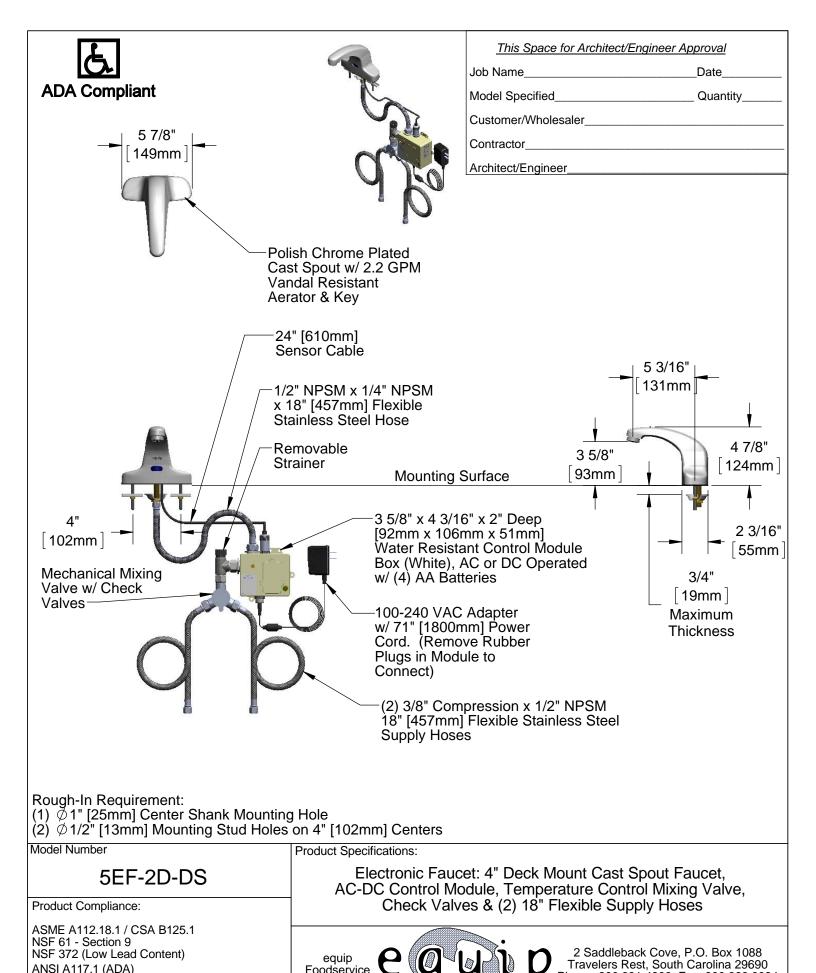

Product Compliance:

ASME A112.18.1 / CSA B125.1 NSF 61 - Section 9 NSF 372 (Low Lead Content) ANSI A117.1 (ADA) UL 1951 Product Specifications:

Electronic Faucet: 4" Deck Mount Cast Spout Faucet, AC-DC Control Module, Temperature Control Mixing Valve, Check Valves & (2) 18" Flexible Supply Hoses