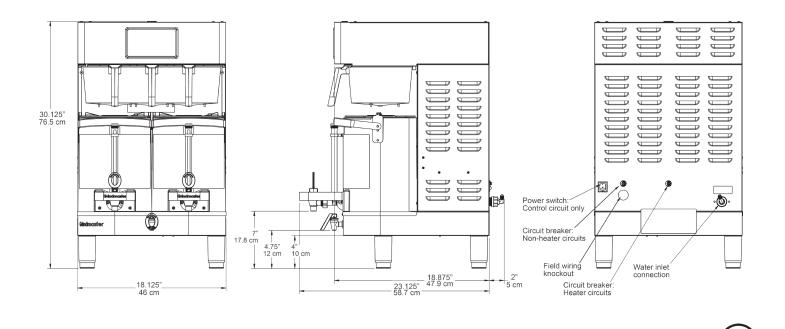

### **MODELS & SPECIFICATIONS**

| Model                       | Description                                       | Brew<br>Volumes                        | Electrical                     | Product Dimensions<br>(H x W X D)                   | Shipping Dimensions<br>(H x W X D)                  | Ship<br>Weight       |
|-----------------------------|---------------------------------------------------|----------------------------------------|--------------------------------|-----------------------------------------------------|-----------------------------------------------------|----------------------|
| <b>PBC-1W</b> (1004-002)    | Single digitally controlled warmer shuttle brewer | 0.5, 1.0, 1.5 gal<br>(1.9, 3.8, 5.7 L) | 240V<br>7.0 kW<br>60Hz<br>1 Ph | 30.13" x 9.13" x 18.88"<br>(77 cm x 23 cm x 50 cm)  | 30.88" x 14.13" x 25.75"<br>(78 cm x 36 cm x 65 cm) | 50 lbs.<br>(22.7 kg) |
| <b>PBC-2W</b><br>(1004-004) | Twin digitally controlled warmer shuttle brewer   | 0.5, 1.0, 1.5 gal<br>(1.9, 3.8, 5.7 L) | 240V<br>7.0 kW<br>60Hz<br>1 Ph | 30.13" x 18.13" x 18.88"<br>(77 cm x 46 cm x 50 cm) | 30.88" x 23.13" x 25.75"<br>(78 cm x 59 cm x 65 cm) | 80 lbs.<br>(36.3 kg) |

Plumbing: 0.25" (0.64 cm) flare water line at 30-80 psi required.