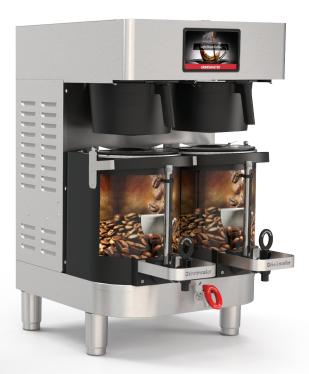

# PRECISIONBREW® WARMER SHUTTLE® BREWERS

Project

Date

Models PBC-1W PBC-2W

ltem#

Quantity

model PBC-2W warmer Shuttles and graphics sold separately

model PBC-1W warmer Shuttles and graphics sold separately

#### model PBC-2W represented

### FEATURES

- Single and twin digital models brew into 1.5 gallon (5.7 L) warmer Shuttle(s).
- Brews to the Golden Cup Standard as defined by the Specialty Coffee Association for the highest quality brew possible.
- Digitally controlled with PrecisionBrew Technology.
- Three independent brew volumes let you be prepared for a busy morning rush and eliminate waste during slower sales periods.
- With the twin model, you can have two different coffee brews in side-by-side dispensers and expand your beverage offerings.

- 3.2 gallon (12.1L) heating tank per brew head.
- Advanced touchscreen digital interface simplifies and streamlines brewing and operation.
- Eliminate the need for troubleshooting and unnecessary service calls with the selfdiagnostics alerts on the touch display.
- Minimal training with icon-driven programming.
- Shuttle sensors prevent brewing when server is not in place or is not aligned properly, and the brew basket is locked into place and cannot be removed before the completion of a brew cycle.

### **MODELS & SPECIFICATIONS**

| Model                       | Description                                       | Brew<br>Volumes                        | Electrical                     | Product Dimensions<br>(H x W X D)                   | Shipping Dimensions<br>(H x W X D)                  | Ship<br>Weight       |
|-----------------------------|---------------------------------------------------|----------------------------------------|--------------------------------|-----------------------------------------------------|-----------------------------------------------------|----------------------|
| <b>PBC-1W</b> (1004-002)    | Single digitally controlled warmer shuttle brewer | 0.5, 1.0, 1.5 gal<br>(1.9, 3.8, 5.7 L) | 240V<br>7.0 kW<br>60Hz<br>1 Ph | 30.13" x 9.13" x 18.88"<br>(77 cm x 23 cm x 50 cm)  | 30.88" x 14.13" x 25.75"<br>(78 cm x 36 cm x 65 cm) | 50 lbs.<br>(22.7 kg) |
| <b>PBC-2W</b><br>(1004-004) | Twin digitally controlled warmer shuttle brewer   | 0.5, 1.0, 1.5 gal<br>(1.9, 3.8, 5.7 L) | 240V<br>7.0 kW<br>60Hz<br>1 Ph | 30.13" x 18.13" x 18.88"<br>(77 cm x 46 cm x 50 cm) | 30.88" x 23.13" x 25.75"<br>(78 cm x 59 cm x 65 cm) | 80 lbs.<br>(36.3 kg) |