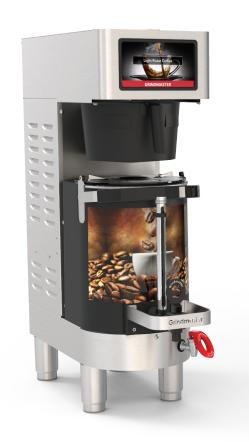

# PRECISIONBREW® WARMER SHUTTLE® BREWERS

Project

Date

Models PBC-1W PBC-2W

ltem#

Quantity

model PBC-2W warmer Shuttles and graphics sold separately

model PBC-1W warmer Shuttles and graphics sold separately

### FEATURES

- Single and twin digital models brew into 1.5 gallon (5.7 L) warmer Shuttle(s).
- Brews to the Golden Cup Standard as defined by the Specialty Coffee Association for the highest quality brew possible.
- Digitally controlled with PrecisionBrew Technology.
- Three independent brew volumes let you be prepared for a busy morning rush and eliminate waste during slower sales periods.
- With the twin model, you can have two different coffee brews in side-by-side dispensers and expand your beverage offerings.

- 3.2 gallon (12.1L) heating tank per brew head.
- Advanced touchscreen digital interface simplifies and streamlines brewing and operation.
- Eliminate the need for troubleshooting and unnecessary service calls with the selfdiagnostics alerts on the touch display.
- Minimal training with icon-driven programming.
- Shuttle sensors prevent brewing when server is not in place or is not aligned properly, and the brew basket is locked into place and cannot be removed before the completion of a brew cycle.

### **MODELS & SPECIFICATIONS**

| Model                       | Description                                       | Brew<br>Volumes                        | Electrical                     | Product Dimensions<br>(H x W X D)                   | Shipping Dimensions<br>(H x W X D)                  | Ship<br>Weight       |
|-----------------------------|---------------------------------------------------|----------------------------------------|--------------------------------|-----------------------------------------------------|-----------------------------------------------------|----------------------|
| <b>PBC-1W</b> (1004-002)    | Single digitally controlled warmer shuttle brewer | 0.5, 1.0, 1.5 gal<br>(1.9, 3.8, 5.7 L) | 240V<br>7.0 kW<br>60Hz<br>1 Ph | 30.13" x 9.13" x 18.88"<br>(77 cm x 23 cm x 50 cm)  | 30.88" x 14.13" x 25.75"<br>(78 cm x 36 cm x 65 cm) | 50 lbs.<br>(22.7 kg) |
| <b>PBC-2W</b><br>(1004-004) | Twin digitally controlled warmer shuttle brewer   | 0.5, 1.0, 1.5 gal<br>(1.9, 3.8, 5.7 L) | 240V<br>7.0 kW<br>60Hz<br>1 Ph | 30.13" x 18.13" x 18.88"<br>(77 cm x 46 cm x 50 cm) | 30.88" x 23.13" x 25.75"<br>(78 cm x 59 cm x 65 cm) | 80 lbs.<br>(36.3 kg) |