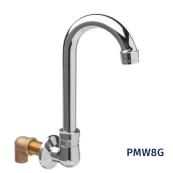

| Model | Description                                                                                                                                                                                                                     | <b>Weight</b><br>(lbs) |
|-------|---------------------------------------------------------------------------------------------------------------------------------------------------------------------------------------------------------------------------------|------------------------|
| PMD8G | Deck Mount Spout, 8.5" gooseneck, triple chrome plated low lead brass alloy valve body, ceramic valve; polished chrome finished tubular brass spouts, 1/2" NPS male inlet with 1/4" NPT union tail piece and mounting hardware. | 7                      |
| PMW8G | Wall Mount Spout, 8.5" gooseneck, triple chrome plated low lead brass alloy valve body, ceramic valve; polished chrome finished tubular brass spouts, 1/2" NPS female inlet, nipple, street well and mounting hardware.         | 7                      |

## Wall and Deck Mount Spouts