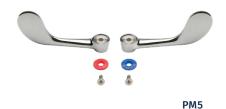

## Model Description PM5 Faucet Wrist Blade Handles

| Model  | Description                                                                                                                                                                                                                                                                                  | Weight<br>(lbs) |
|--------|----------------------------------------------------------------------------------------------------------------------------------------------------------------------------------------------------------------------------------------------------------------------------------------------|-----------------|
| BG1101 | Faucet Mounted Eyewash Unit with forged brass diverter valve, body has 55/64"-27 female inlet, furnished with three adaptors (15/16"-27, 13/16"-27 and 3/8" NPS) for installing on most commonly used faucets, including laboratory-type faucets, furnished with removable aerator on bottom | 7               |

## Wrist Blade Handles

**BG1101** 