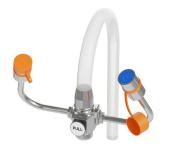

## Model Description PM5 Faucet Wrist Blade Handles

| Model  | Description                                                                                                                                                                                                                                                                                  | Weight<br>(lbs) |
|--------|----------------------------------------------------------------------------------------------------------------------------------------------------------------------------------------------------------------------------------------------------------------------------------------------|-----------------|
| BG1101 | Faucet Mounted Eyewash Unit with forged brass diverter valve, body has 55/64"-27 female inlet, furnished with three adaptors (15/16"-27, 13/16"-27 and 3/8" NPS) for installing on most commonly used faucets, including laboratory-type faucets, furnished with removable aerator on bottom | 7               |

## **Faucet-Mounted Eyewash Unit**

- Converts most faucets into an emergency eyewash station without interfering with normal faucet operation
- Ideal for use with gooseneck faucets and can be installed at any sink
- Outlet heads are mounted 5" apart and deliver a soft, aerated flow of water
- Angle of heads is adjustable to permit full coverage and avoid splashing
- Meets ANSI Z358.1-2014