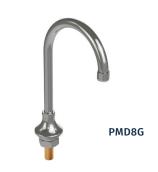

| Model | Description                                                                                                                                                                                                                     | <b>Weight</b><br>(lbs) |
|-------|---------------------------------------------------------------------------------------------------------------------------------------------------------------------------------------------------------------------------------|------------------------|
| PMD8G | Deck Mount Spout, 8.5" gooseneck, triple chrome plated low lead brass alloy valve body, ceramic valve; polished chrome finished tubular brass spouts, 1/2" NPS male inlet with 1/4" NPT union tail piece and mounting hardware. | 7                      |
| PMW8G | Wall Mount Spout, 8.5" gooseneck, triple chrome plated low lead brass alloy valve body, ceramic valve; polished chrome finished tubular brass spouts, 1/2" NPS female inlet, nipple, street well and mounting hardware.         | 7                      |

## Wall and Deck Mount Spouts