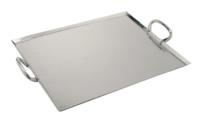

AVAILABLE COLORS

Antique

Mirror Polish

**SSTPD-1906-**Hammered Tray with Handles 19" x 6", 0.4" H
1 ea.

SSTPD-1915-Hammered Tray with Handles 19" x 15", 0.4" H 1 ea.

SSTPD-1612-Hammered Tray with Handles 16" x 12", 0.4" H 1 ea.