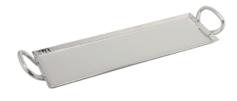

AVAILABLE COLORS

Antique

Mirror Polish

**SSTPD-1906-**Hammered Tray with Handles 19" x 6", 0.4" H
1 ea.

SSTPD-1915-Hammered Tray with Handles 19" x 15", 0.4" H 1 ea.

SSTPD-1612-Hammered Tray with Handles 16" x 12", 0.4" H 1 ea.