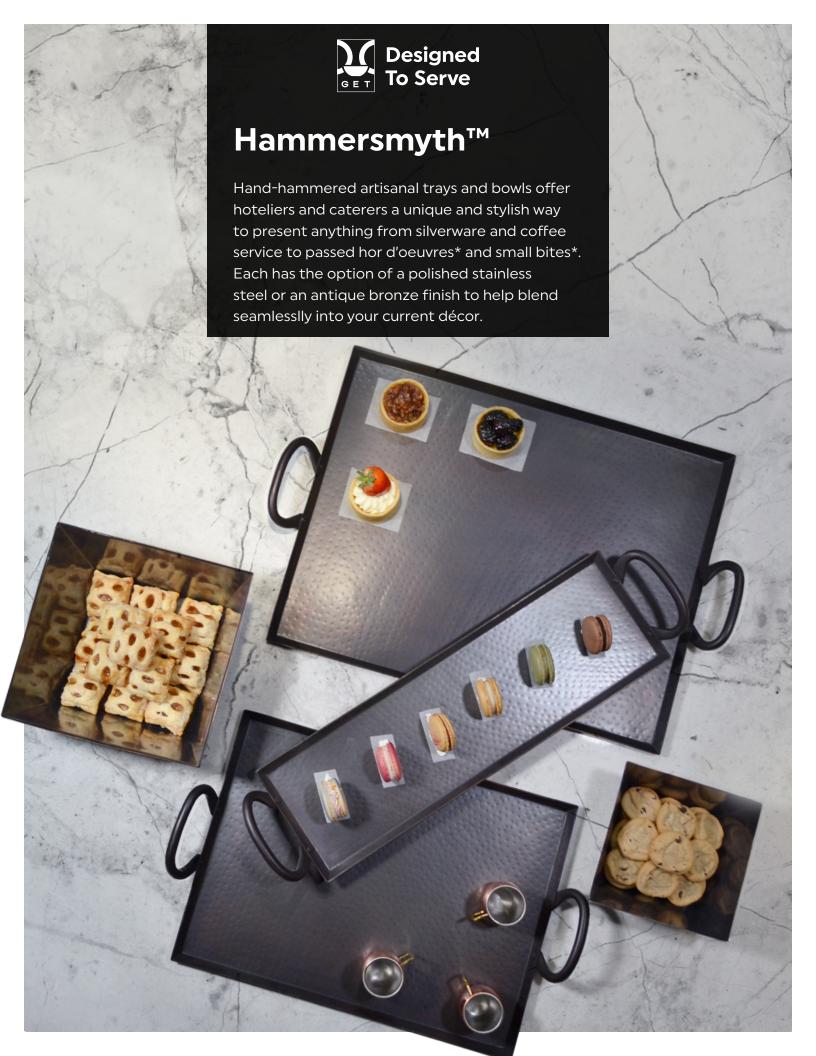

## Hammersmyth™

- Trays feature artisanal, rounded handles so you can easily move from front- to back-of-house
- Perfect as a stand-alone décor item or for serving food\*
- Enjoy a long service life with both the polished stainless steel and antique brass-plated stainless steel

AVAILABLE COLORS

Antique

Mirror Polish

**SSTPD-1906-**Hammered Tray with Handles 19" x 6", 0.4" H
1 ea.

SSTPD-1915-Hammered Tray with Handles 19" x 15", 0.4" H 1 ea.

SSTPD-1612-Hammered Tray with Handles 16" x 12", 0.4" H 1 ea.

<sup>\*</sup>Antique brass finish not intended for food contact (polished stainless steel finish is food-safe). Food-safe silicone liners sold separately.