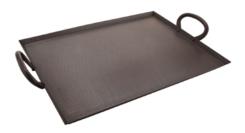

AVAILABLE COLORS

Antique

Mirror Polish

**SSTPD-1906-**Hammered Tray with Handles 19" x 6", 0.4" H
1 ea.

SSTPD-1915-Hammered Tray with Handles 19" x 15", 0.4" H 1 ea.

SSTPD-1612-Hammered Tray with Handles 16" x 12", 0.4" H 1 ea.