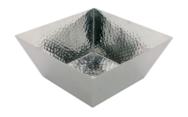

SSBPD-8-Hammered Square Bowl 8.4" x 8.4", 3.75" H 12 ea.

SSBPD-6-Hammered Square Bowl 6.4" x 6.4", 2.75" H 12 ea.

Request a Sample: https://resources.get-melamine.com/get-sample-request

G.E.T. Enterprises 7401 Security Way, Suite 200 Jersey Village, Texas 77040 Telephone: (800) 727-4500 Email: info@get-melamine.com Web: www.get-melamine.com