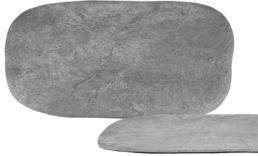

### **SB-2110-MNS**

Display Serving Rectangular Platter with Rounded Corners 21.25" x 6.25", 1.25" Tall 3 ea.