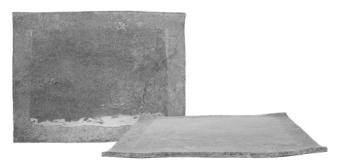

#### **SB-1612-MNS** Display Serving Rectangular Platter with Glossy Finish 15.75" x 11.75", 0.5" Tall 3 ea.