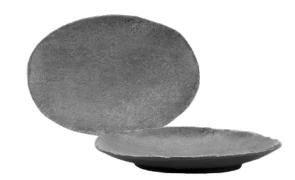

# Moonstone™

Moonstone is a loving nod to Houston, the Space City, where G.E.T. launched our industry-leading company more than 30 years ago

The playfully rough surface of this collection, coupled with the perfect moonscape gray is sure to have intergalactic appeal for years to come.





## Moonstone™

- Unique and breathtaking style creates eye-catching presentations guests will love
- Heavyweight with the look and feel of ٠ porcelain, ideal for daily use, upmarket texture and style, focus on presentation



**SB-1060-MNS** Side Dish Appetizer 9.5" x 6.75", 1.25" Tall 6 ea.



#### **SB-1560-MNS** Display Serving Rectangular Platter 15.25" x 6.25", 1.25" Tall





### **SB-2110-MNS**

Display Serving Rectangular Platter with Rounded Corners 21.25" x 6.25", 1.25" Tall 3 ea.



### **SB-1613-MNS**

Display Serving Rectangular Platter 15.75" x 11.75", 0.5" Tall 3 ea.



#### **SB-1612-MNS** Display Serving Rectangular Platter with Glossy Finish 15.75" x 11.75", 0.5" Tall 3 ea.

## Request a Sample: https://resources.get-melamine.com/get-sample-request



G.E.T. Enterprises 7401 Security Way, Suite 200 Jersey Village, Texas 77040

Telephone: (800) 727-4500 Email: info@get-melamine.com Web: www.get-melamine.com