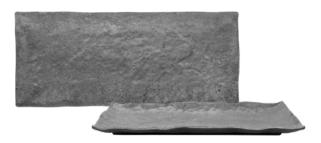

#### **SB-1560-MNS** Display Serving Rectangular Platter 15.25" x 6.25", 1.25" Tall

### **SB-2110-MNS**

Display Serving Rectangular Platter with Rounded Corners 21.25" x 6.25", 1.25" Tall 3 ea.