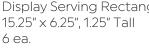

#### **SB-1560-MNS** Display Serving Rectangular Platter 15.25" x 6.25", 1.25" Tall