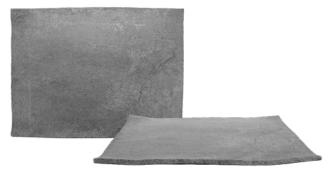

### **SB-1613-MNS**

Display Serving Rectangular Platter 15.75" x 11.75", 0.5" Tall 3 ea.