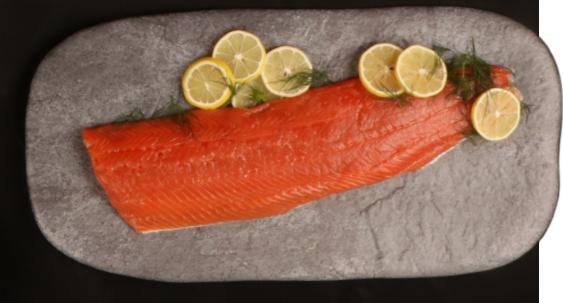

### **SB-1613-MNS**

Display Serving Rectangular Platter 15.75" x 11.75", 0.5" Tall 3 ea.

#### **SB-1612-MNS** Display Serving Rectangular Platter with Glossy Finish 15.75" x 11.75", 0.5" Tall 3 ea.