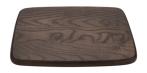

## Taproot™

- Real wood brings true authenticity to presentations while variations in grain pattern offer craftsman style
- Acacia wood is a strong and durable wood, giving
  Taproot™ excellent service life when cared for properly
- Two serving boards feature subtle metal accents which translate into an upscale look

**WD-2-ASH** 13" x 9.5", 17" with Handle 6 ea.

**WD-4-ASH** 12" x 9" 6 ea.

**WD-10-ASH** 12" × 9" 6 ea.

**WD-13-ASH** 14.25" × 9.5", 1.75" Tall 6 ea.

**WD-14-ASH** 16.25" × 11", 1.75" Tall 6 ea.

**WD-15-ASH** 18.25" × 12.5", 1.75 Tall 6 ea.