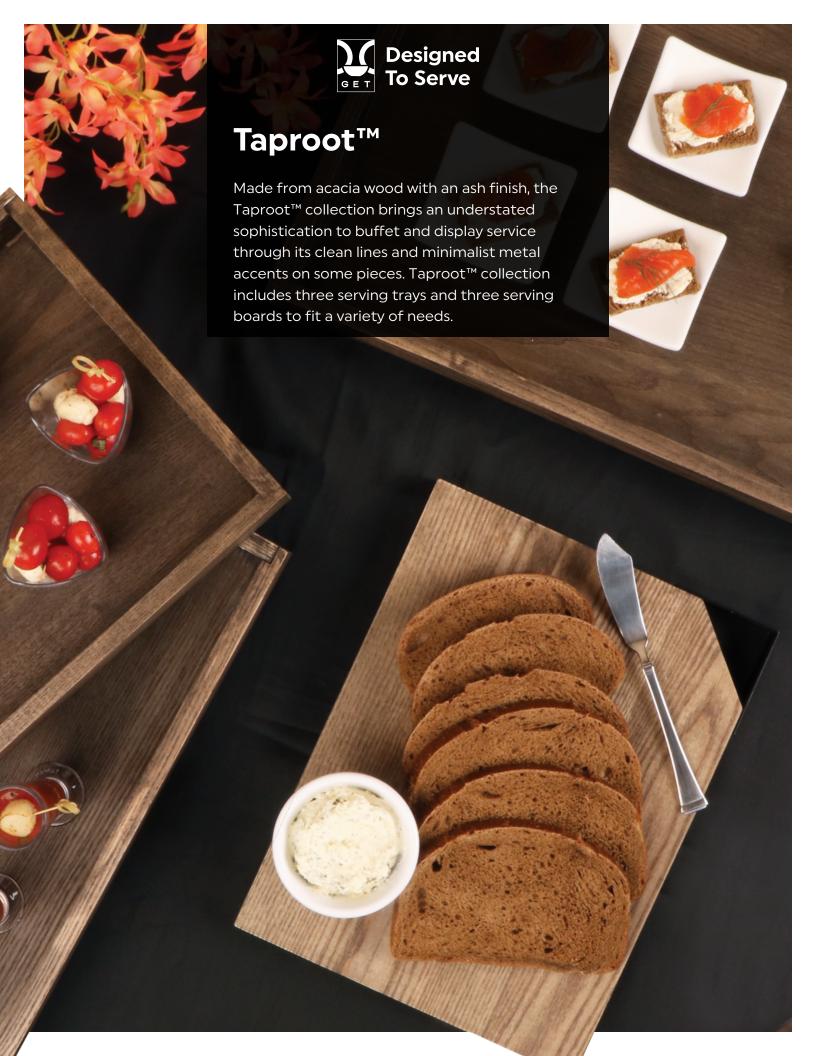

## Taproot™

- Real wood brings true authenticity to presentations while variations in grain pattern offer craftsman style
- Acacia wood is a strong and durable wood, giving
  Taproot™ excellent service life when cared for properly
- Two serving boards feature subtle metal accents which translate into an upscale look

**WD-2-ASH** 13" x 9.5", 17" with Handle 6 ea.

**WD-4-ASH** 12" x 9" 6 ea.

**WD-10-ASH** 12" × 9" 6 ea.

**WD-13-ASH** 14.25" × 9.5", 1.75" Tall 6 ea.

**WD-14-ASH** 16.25" × 11", 1.75" Tall 6 ea.

**WD-15-ASH** 18.25" × 12.5", 1.75 Tall 6 ea.