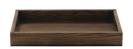

## Taproot™

- Real wood brings true authenticity to presentations while variations in grain pattern offer craftsman style
- Acacia wood is a strong and durable wood, giving
  Taproot™ excellent service life when cared for properly
- Two serving boards feature subtle metal accents which translate into an upscale look

**WD-2-ASH** 13" x 9.5", 17" with Handle 6 ea.

**WD-4-ASH** 12" x 9" 6 ea.

**WD-10-ASH** 12" × 9" 6 ea.

**WD-13-ASH** 14.25" × 9.5", 1.75" Tall 6 ea.

**WD-14-ASH** 16.25" × 11", 1.75" Tall 6 ea.

**WD-15-ASH** 18.25" × 12.5", 1.75 Tall 6 ea.