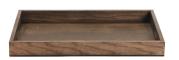

## Taproot™

- Real wood brings true authenticity to presentations while variations in grain pattern offer craftsman style
- Acacia wood is a strong and durable wood, giving
  Taproot™ excellent service life when cared for properly
- Two serving boards feature subtle metal accents which translate into an upscale look

**WD-2-ASH** 13" x 9.5", 17" with Handle 6 ea.

**WD-4-ASH** 12" x 9" 6 ea.

**WD-10-ASH** 12" × 9" 6 ea.

**WD-13-ASH** 14.25" × 9.5", 1.75" Tall 6 ea.

**WD-14-ASH** 16.25" × 11", 1.75" Tall 6 ea.

**WD-15-ASH** 18.25" × 12.5", 1.75 Tall 6 ea.