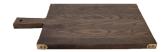

## Taproot™

- Real wood brings true authenticity to presentations while variations in grain pattern offer craftsman style
- Acacia wood is a strong and durable wood, giving
  Taproot™ excellent service life when cared for properly
- Two serving boards feature subtle metal accents which translate into an upscale look

**WD-2-ASH** 13" x 9.5", 17" with Handle 6 ea.

**WD-4-ASH** 12" x 9" 6 ea.

**WD-10-ASH** 12" × 9" 6 ea.

**WD-13-ASH** 14.25" × 9.5", 1.75" Tall 6 ea.

**WD-14-ASH** 16.25" × 11", 1.75" Tall 6 ea.

**WD-15-ASH** 18.25" × 12.5", 1.75 Tall 6 ea.