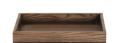

## Taproot™

- Real wood brings true authenticity to presentations while variations in grain pattern offer craftsman style
- Acacia wood is a strong and durable wood, giving
  Taproot™ excellent service life when cared for properly
- Two serving boards feature subtle metal accents which translate into an upscale look

**WD-2-ASH** 13" x 9.5", 17" with Handle 6 ea.

**WD-4-ASH** 12" x 9" 6 ea.

**WD-10-ASH** 12" × 9" 6 ea.

**WD-13-ASH** 14.25" × 9.5", 1.75" Tall 6 ea.

**WD-14-ASH** 16.25" × 11", 1.75" Tall 6 ea.

**WD-15-ASH** 18.25" × 12.5", 1.75 Tall 6 ea.