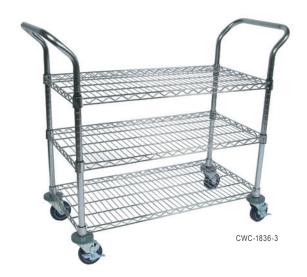

# "CWC" WIRE BUSSING CART W/ CHROME PLATING

# W/ LOCKING CASTERS AND NUMBERED POSTS

## **FEATURES:**

- CHROME WIRE CART
- 18" WIDE X 36" LONG
- 3 ADJUSTABLE SHELVES
- NUMBERED POSTS
- 3" LOCKING CASTER WITH BUMPERS

#### **WIRE BUSSING CART**

| MODEL#     | QTY |
|------------|-----|
| CWC-1836-3 |     |