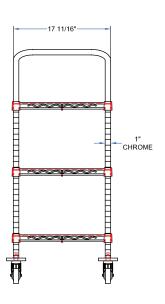

## **FEATURES:**

- CHROME WIRE CART
- 18" WIDE X 36" LONG
- 3 ADJUSTABLE SHELVES
- NUMBERED POSTS
- 3" LOCKING CASTER WITH BUMPERS

#### **CONSTRUCTION:**

• 1" DIAMETER CHROME PLATED FRAME W/ CHROME PLATED WIRE SHELVES

#### **WIRE BUSSING CART**

| MODEL#     | TIER | WIDTH | DEPTH | WEIGHT (LBS) |
|------------|------|-------|-------|--------------|
| CWC-1836-3 | 3    | 36"   | 18"   | 45           |

SOME UNITS SHIP UNASSEMBLED FOR REDUCED SHIPPING COST. ALL DIMENSIONS ARE TYPICAL. TOLERANCE +/- .500" John Boos & Co. is constantly engaged in a program of improving products and therefore reserves the right to change specifications without prior notice.