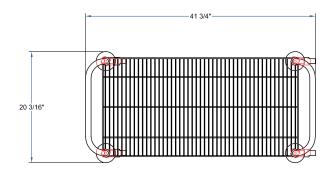

#### **WIRE BUSSING CART**

| MODEL#     | TIER | WIDTH | DEPTH | WEIGHT (LBS) |
|------------|------|-------|-------|--------------|
| CWC-1836-3 | 3    | 36"   | 18"   | 45           |

SOME UNITS SHIP UNASSEMBLED FOR REDUCED SHIPPING COST. ALL DIMENSIONS ARE TYPICAL. TOLERANCE +/- .500" John Boos & Co. is constantly engaged in a program of improving products and therefore reserves the right to change specifications without prior notice.