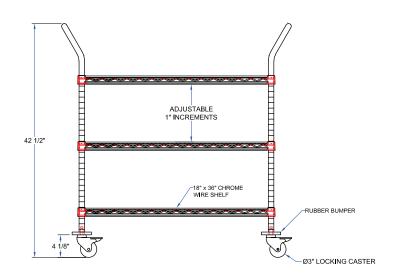

## **FEATURES:**

- CHROME WIRE CART
- 18" WIDE X 36" LONG
- 3 ADJUSTABLE SHELVES
- NUMBERED POSTS
- 3" LOCKING CASTER WITH BUMPERS

#### **CONSTRUCTION:**

• 1" DIAMETER CHROME PLATED FRAME W/ CHROME PLATED WIRE SHELVES

#### **WIRE BUSSING CART**

| MODEL#     | TIER | WIDTH | DEPTH | WEIGHT (LBS) |
|------------|------|-------|-------|--------------|
| CWC-1836-3 | 3    | 36"   | 18"   | 45           |

SOME UNITS SHIP UNASSEMBLED FOR REDUCED SHIPPING COST. ALL DIMENSIONS ARE TYPICAL. TOLERANCE +/- .500" John Boos & Co. is constantly engaged in a program of improving products and therefore reserves the right to change specifications without prior notice.