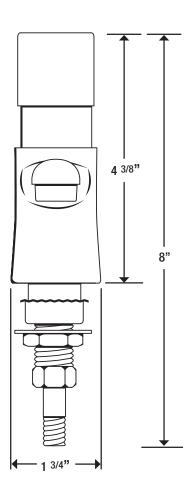

| NO. | Item                                                                  | Model # |       |
|-----|-----------------------------------------------------------------------|---------|-------|
| 1   | Metering Valve & Cap<br>Note: Includes one valve, hot cap, & cold cap | 21-362L | •     |
| 2   | 0.2 GPM Aerator                                                       | 22-595L |       |
|     | 0.5 GPM Aerator                                                       | 22-600L |       |
|     | 1.0 GPM Aerator                                                       | 22-608L |       |
|     | 1.5 GPM Aerator                                                       | 22-610L |       |
|     | 2.2 GPM Aerator                                                       | 22-611L |       |
| 3   | Faucet Body                                                           | 14-544L |       |
| ļ   | Mounting Kit                                                          | 21-197  |       |
|     |                                                                       |         |       |
|     |                                                                       |         |       |
|     |                                                                       | 2)———   |       |
|     | 0.5 and 1.5 CDM                                                       |         |       |
|     | 0.5 and 1.5 GPM aerators included                                     |         |       |
|     | uoratoro motadoa                                                      |         | (3)—— |
|     |                                                                       |         |       |
|     |                                                                       |         |       |
|     |                                                                       |         |       |
|     |                                                                       |         |       |
|     |                                                                       |         |       |
|     |                                                                       |         |       |
|     |                                                                       |         |       |
|     |                                                                       |         |       |
|     |                                                                       |         |       |
|     |                                                                       |         |       |
|     |                                                                       |         | 4     |
|     |                                                                       |         | 4     |
|     |                                                                       |         | 4     |
|     |                                                                       |         | 4     |
|     |                                                                       |         | 4     |
|     |                                                                       |         | 4     |