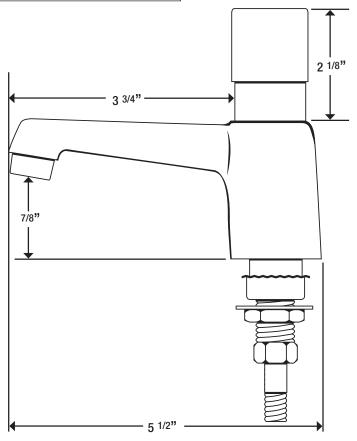

## **Royal Series Plumbing Single Self-Closing Metering Restroom Faucet**

| Model: 14-544L | Item #: | Date:        |
|----------------|---------|--------------|
| Project:       | Qty:    | Approved By: |

## Royal Series Plumbing Single Self-Closing Metering Restroom Faucet

| Model: 14-544L | Item #: | Date:        |
|----------------|---------|--------------|
| Project:       | Qty:    | Approved By: |