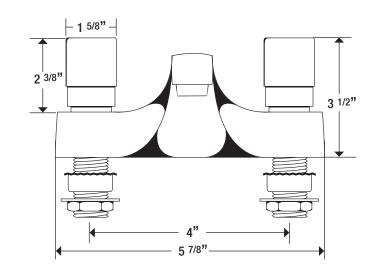

## **Royal Series Restroom Faucet**

Model: Item #:\_ Date:\_ Project: Qty: Approved By: Model 16-480L Self-Closing Metering **Restroom Faucet** 1 2 0.5 and 1.5 GPM aerators included 3 4 **Standard Features Replacement Parts**  Heavy Duty NO. Item Model # 4" Center Metering Cap & Valve Deck Mount 21-362L 1 (Includes one valve, hot & cold cap) Self-closing push button valves 22-590L 0.2 GPM Aerator Factory preset at 10 seconds (Adjustable range of 0.5 GPM Aerator 22-620L 5-10 seconds) 2 1.0 GPM Aerator 22-621L Solid brass construction 1.5 GPM Aerator 22-625L 0.5 GPM aerator installed (1.5 aerator included) 2.2 GPM Aerator 22-628L 3 Faucet Body 16-480L