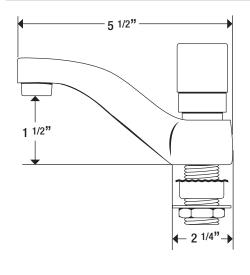

## **Royal Series Restroom Faucet**

Model: Item #:\_ Date:\_ Project: Qty: Approved By: Model 16-480L Self-Closing Metering **Restroom Faucet** 1 2 0.5 and 1.5 GPM aerators included 3 4 **Standard Features Replacement Parts**  Heavy Duty NO. Item Model # 4" Center Metering Cap & Valve Deck Mount 21-362L 1 (Includes one valve, hot & cold cap) Self-closing push button valves 22-590L 0.2 GPM Aerator Factory preset at 10 seconds (Adjustable range of 0.5 GPM Aerator 22-620L 5-10 seconds) 2 1.0 GPM Aerator 22-621L Solid brass construction 1.5 GPM Aerator 22-625L 0.5 GPM aerator installed (1.5 aerator included) 2.2 GPM Aerator 22-628L 3 Faucet Body 16-480L