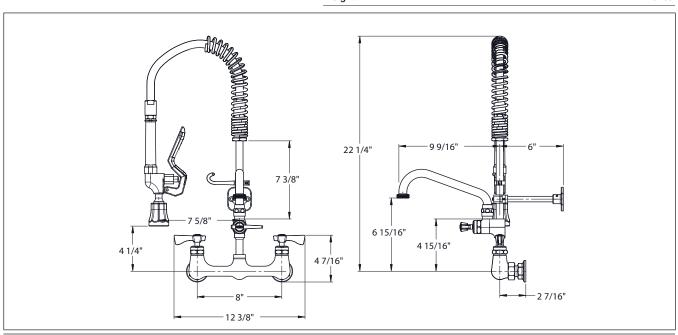

| <b>SPECIFICATIONS</b> |                                           |
|-----------------------|-------------------------------------------|
| Water Inlet           | 1/4" NPT                                  |
| Temp. Range           | 40°F - 180°F                              |
| Rough In              | 7/8" Round Holes on 8" Center             |
| Flow Rate             | 1.15 GPM Spray Head, 1.8 GPM Faucet Spout |
| Riser                 | 3/8" NPT x 8"                             |
| Add On Faucet         | 8" Spout                                  |
| Dimensions            | 22.5" Height with 8" Overhang             |
| Material              | Chrome Plated Brass                       |
| Weight                | 13 lbs.                                   |