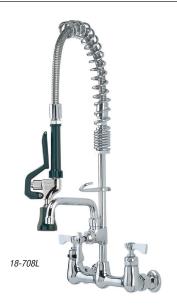

## 8" Center Wall Mount Space Saver Pre-Rinse

Project:

 8" Center Deck Mount Pre-Rinse with Add-On Faucet and 8" Spout, Polished Chrome Finish, Wall Bracket and Mounting Kit Included, 1.15 GPM Spray Head,

- Durable Full Range Swing Spout with Double O-Ring Construction
- Lever Handles
- Wall Bracket and Mounting Kit Included
- Knife Style Spray Valve
- Stainless Steel Corrugated Hose over Radial Wrap Tubing
- E-Z Install Swivel Fitting on Hose End for Quick Installation
- Warranty: 3 Years