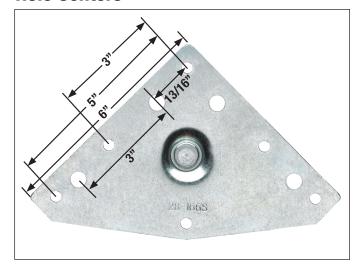

| Model: <b>28-166S</b> |  | Item #: | Date:        |  |
|-----------------------|--|---------|--------------|--|
| Project:              |  | Qty:    | Approved By: |  |

# **Triangle Heavy Duty Plate Caster**

**CASTERS** 

### **Product Image**



### **Standard Features**

- Grease resistant wheels with brakes
- Heavy duty 500 lb. load capacity per caster

\_\_\_\_ Approved By:\_

- Set of 4 casters per box
- Quantity per case: 4

#### **Hole Centers**



## **Specifications**

| Model   | Weight (Set of 4) | <b>Load Capcity per Caster</b> | Temp Range    | Wheel Size     | Overall Height |
|---------|-------------------|--------------------------------|---------------|----------------|----------------|
| 28-166S | 17                | 500                            | 14°F to 212°F | 5" with Brakes | 6"             |