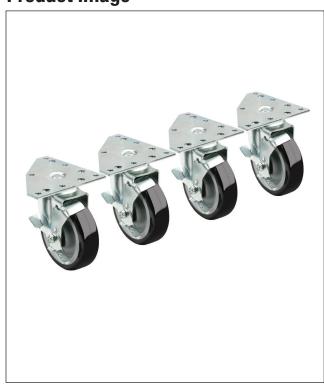

### **Product Image**

### **Standard Features**

- Grease resistant wheels with brakes
- Heavy duty 500 lb. load capacity per caster

\_\_\_\_ Approved By:\_

- Set of 4 casters per box
- Quantity per case: 4