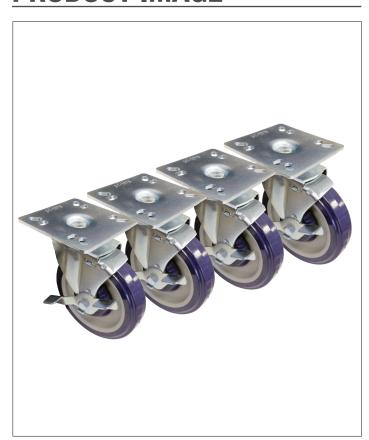

## **PRODUCT IMAGE**

30-107S SHOWN

## STANDARD FEATURES

- Universal 4" x 4" plate
- Fits most manufacturers
- 5" Grease resistant wheels with brakes
- Set of 4 per box