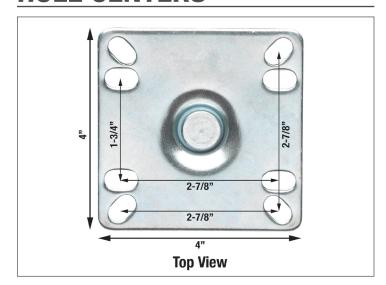

#### **HOLE CENTERS**

#### **SPECIFICATIONS**

| Model Number | Hole Centers                                         | Weight/Set of 4<br>(lbs.) | Load Capacity per Caster (lbs.) | Temp Range    | Wheel Size    | Overall Height |
|--------------|------------------------------------------------------|---------------------------|---------------------------------|---------------|---------------|----------------|
| 30-107S      | 2 <sup>7</sup> /8" Outer<br>1 <sup>3</sup> /4" Inner | 9                         | 220                             | 14°F to 212°F | 5" with Brake | 6"             |
|              |                                                      |                           |                                 |               |               |                |