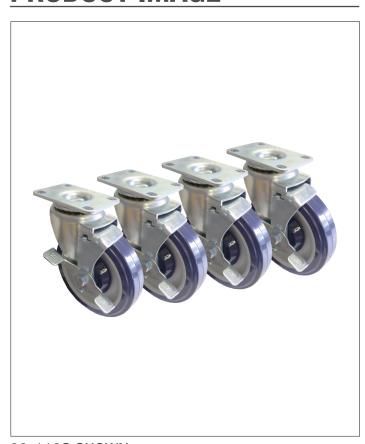

## **PRODUCT IMAGE**

30-113S SHOWN

### **STANDARD FEATURES**

- 2 3/8" x 3 5/8" plate
- 5" Grease resistant wheels with brakes
- Set of 4 per box