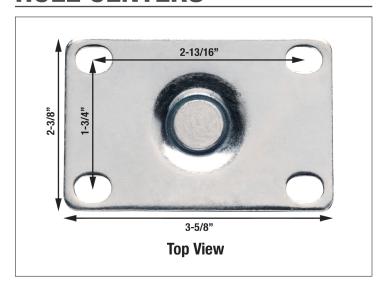

#### **HOLE CENTERS**

#### **SPECIFICATIONS**

| Model Number | Hole Centers                                                                   | Weight/Set of 4<br>(lbs.) | Load Capacity per Caster (lbs.) | Temp Range    | Wheel Size    | Overall Height |
|--------------|--------------------------------------------------------------------------------|---------------------------|---------------------------------|---------------|---------------|----------------|
| 30-113S      | 2 <sup>13</sup> / <sub>16</sub> " Long<br>1 <sup>3</sup> / <sub>4</sub> " Wide | 9                         | 220                             | 14°F to 212°F | 5" with Brake | 6"             |