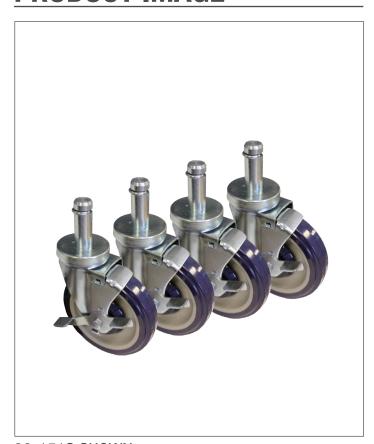

# **PRODUCT IMAGE**

## STANDARD FEATURES

- Easy to install
- 5" Grease resistant wheels with brakes
- Fits 1" shelving posts
- Set of 4 per box

30-151S SHOWN

#### **SPECIFICATIONS**

| Model Number | Weight/Set of 4<br>(lbs.) | Load Capacity per Caster (lbs.) | Temp Range    | Wheel Size    | Overall Height |
|--------------|---------------------------|---------------------------------|---------------|---------------|----------------|
| 30-151S      | 9                         | 220                             | 14°F to 212°F | 5" with Brake | 6"             |