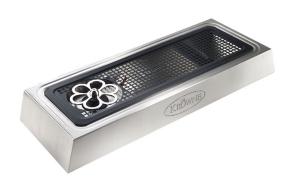

## Liquid CO2 Glass Froster with Drip Tray

**Royal Series Underbar** 

## **Standard Features**

- Built-in LED light that activates when froster is used
- Built-in 11-3/8" x 6-1/8" Drip Tray
- Includes worktop mounting kit, rechargeable 12V battery and 100/240V AC plug
- High quality, stainless steel construction
- CO2 tank not included (20 lb. aluminum tank with siphon tube recommended)