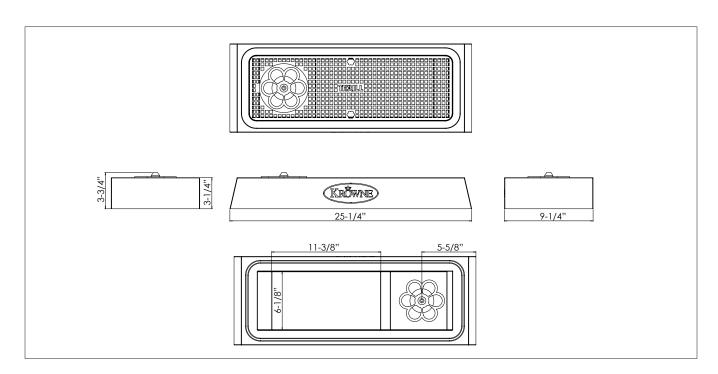

## **Specifications**

| Dimensions         | ■ 25-1/4" x 9-1/4" x 3-1/4"                                                                                 |  |
|--------------------|-------------------------------------------------------------------------------------------------------------|--|
| Unit Weight        | ■ 14 lbs. with battery (excludes CO2 cylinder)                                                              |  |
| Gas Refrigerant    | CO2 (food grade) carbon dioxide                                                                             |  |
| Cylinder Type      | CO2 cylinder with siphon tube (not included)                                                                |  |
| CO2 Line Length    | ■ Model KR-LC2GF-TT - 10 ft.                                                                                |  |
| Power Supply       | <ul> <li>14V 4A or 13.8 3.5A is recommended</li> <li>Rechargeable 12V battery - 100/240V AC plug</li> </ul> |  |
| Power Input        | ■ 100 - 240V AC                                                                                             |  |
| Frequency          | ■ 50 - 60 Hz                                                                                                |  |
| Max Power Capacity | ■ 50W                                                                                                       |  |