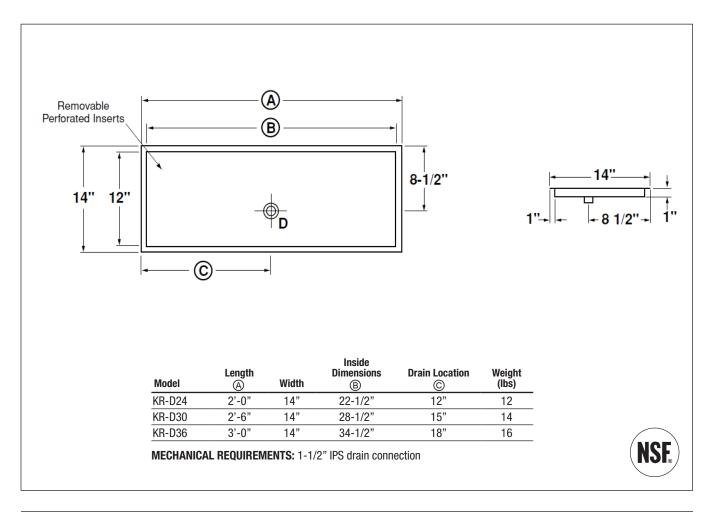

## **Drop-In Bar Top Drainer**

| Standard | <b>Features</b> |
|----------|-----------------|
|----------|-----------------|

| Pan      | 20 gauge stainless steel                                   |
|----------|------------------------------------------------------------|
| Insert   | Removable perforated top<br>20 gauge stainless steel       |
| Plumbing | 1/2" IPS hot and cold water<br>1-1/2" IPS drain connection |

## **KR-D36** shown

Available in 24" and 36" lengths

Krowne Metal Corporation • 100 Haul Rd. Wayne, NJ 07470 • Toll Free: (800) 631-0442 • Fax: (973) 872-1129 • sales@krowne.com • krowne.com