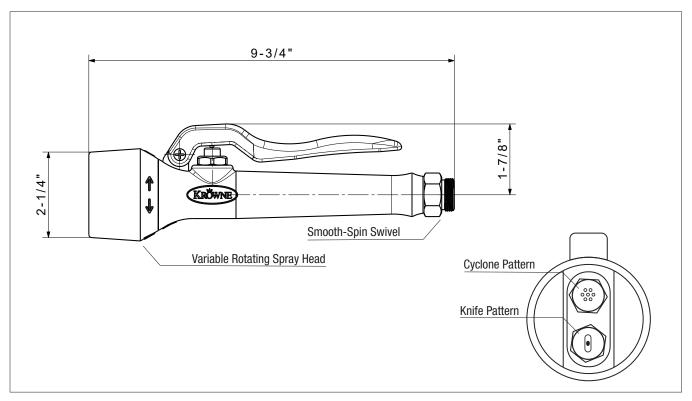

## DESCRIPTION

1.15 GPM Dual Spray Head Valve with Built-In Knife and Cyclone Settings, Integral Smooth-Spin Swivel

## STANDARD FEATURES

- Variable spray pattern, rotate spray head 180° for different spray style
- Knife pattern, condensed spray
- Cyclone pattern, shower spray
- 360° smooth-swivel functionality
- Ergonomic handle
- Lifetime warranty

| SPECIFICATIONS      |              |
|---------------------|--------------|
| Temp. Range         | 40°F - 180°F |
| Pressure            | 20-120 PSI   |
| Flow Rate (Knife)   | 1.15 GPM     |
| Flow Rate (Cyclone) | 1.15 GPM     |
| Weight              | 1 lbs.       |