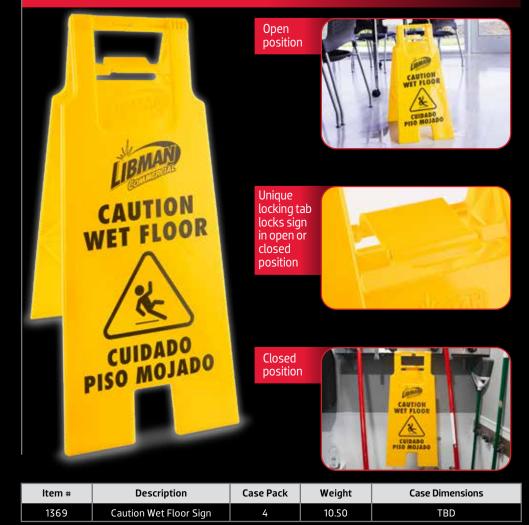

# **New!** Caution Wet Floor Sign

### **Product Usage**

Excellent for any facility, especially high traffic areas. This sign can be used on all surfaces, rough or smooth. It works well both indoors and outdoors with a clip that locks it in the open position, which prevents the sign from collapsing and falling over from wind or a pedestrian bumping into it.

#### #1369 Caution Wet Floor Sign

- Unique locking tab locks sign in open position to prevent collapse and closed position for easy storage
- · A-frame, lightweight design for quick set up
- · Bilingual for effective communication
- Special handle design allows user to simply pinch handle to open up the sign completely with one hand
- · Durable polypropylene construction
- · Bright yellow color to stand out
- $\cdot$  OSHA/ANSI compliant text and graphic safety warning on both sides
- · Folds flat for easy storage or transport on carts
- Slightly taller and wider than most comparable signs more visible to pedestrians