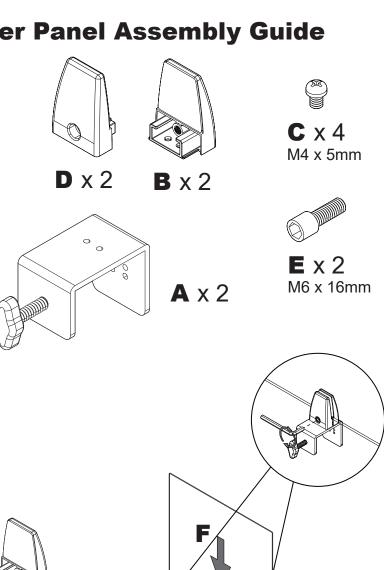

## **DIVWT 2 Clamp Wall Top Divider Panel Assembly Guide**

**F** x 1

Remove Film

## **Part List Tools Needed:** Allen Wrench (Included) **Screw Driver** (Not Included) B

Attach B to A with Screws C

Attach D with Screw E

Install F into Assembled Clamps Tighten Clamps

**G** x 6 M4 x 16mm Optional Permanent Mount Refer to the Back Page