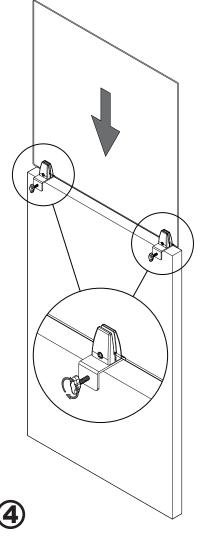

Install Divider Panel onto Wall Tighten Clamps to Wall

**DIVWT 2 Clamp Wall Top Divider Panel Assembly Guide Optional Permanent Mount** 

Tools Needed:
Allen Wrench
(Included)
Screw Driver
Pencil
(Not Included)

Install F into Assembled Clamps. Tighten Clamps.

With Assistance - Place the Panel Assembly on the Wall and Outline the Clamps with a Pencil.

Remove and Disassemble the Panel Assembly. Place Part B on the Wall in the Outline Location and Secure with Screws G.