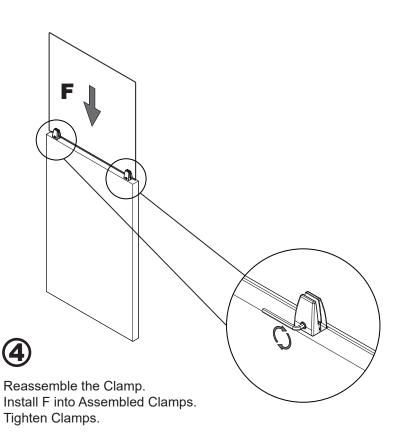

## **Part List Tools Needed:** Allen Wrench (Included) **Screw Driver** (Not Included) B

Attach B to A with Screws C

Attach D with Screw E

Install F into Assembled Clamps Tighten Clamps

**G** x 6 M4 x 16mm Optional Permanent Mount Refer to the Back Page

Install F into Assembled Clamps. Tighten Clamps.

With Assistance - Place the Panel Assembly on the Wall and Outline the Clamps with a Pencil.

Remove and Disassemble the Panel Assembly. Place Part B on the Wall in the Outline Location and Secure with Screws G.