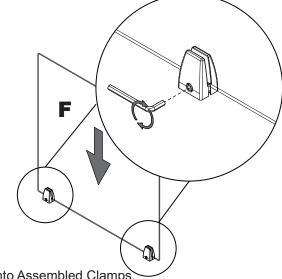

## **Part List Tools Needed:** Allen Wrench (Included) **Screw Driver** (Not Included) B

Attach B to A with Screws C

Attach D with Screw E

Install F into Assembled Clamps Tighten Clamps

**G** x 6 M4 x 16mm Optional Permanent Mount Refer to the Back Page

Install Divider Panel onto Wall Tighten Clamps to Wall

**DIVWT 2 Clamp Wall Top Divider Panel Assembly Guide Optional Permanent Mount** 

Tools Needed:
Allen Wrench
(Included)
Screw Driver
Pencil
(Not Included)