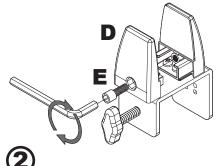

## **Part List Tools Needed:** Allen Wrench (Included) **Screw Driver** (Not Included) B

Attach B to A with Screws C

Attach D with Screw E

Install F into Assembled Clamps Tighten Clamps

**G** x 6 M4 x 16mm Optional Permanent Mount Refer to the Back Page