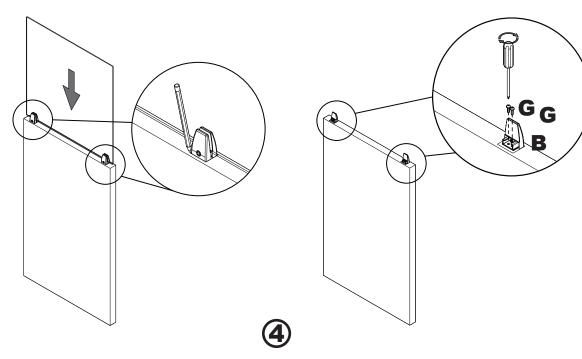

Install F into Assembled Clamps. Tighten Clamps.

With Assistance - Place the Panel Assembly on the Wall and Outline the Clamps with a Pencil.

Remove and Disassemble the Panel Assembly. Place Part B on the Wall in the Outline Location and Secure with Screws G.