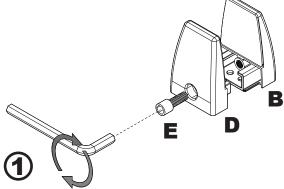

## **Part List Tools Needed:** Allen Wrench (Included) **Screw Driver** (Not Included) B

Attach B to A with Screws C

Attach D with Screw E

Install F into Assembled Clamps Tighten Clamps

**G** x 6 M4 x 16mm Optional Permanent Mount Refer to the Back Page