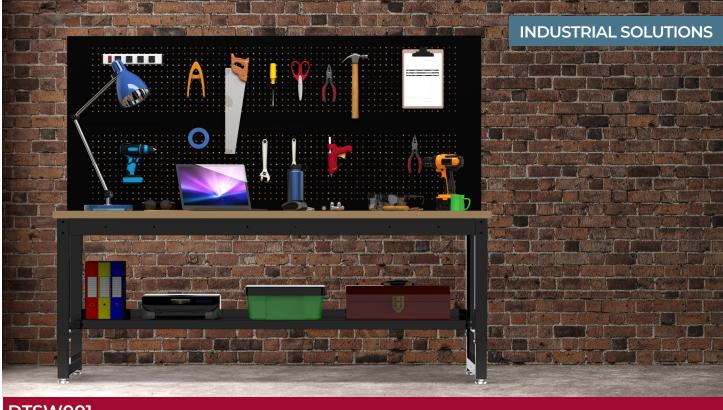

### INDUSTRIAL WORKBENCH

If you seek a functional workstation for demanding warehouse, distribution, or garage environments, Luxor has you covered.

Luxor's Industrial Workbench is built tough, mobile, and highly customizable to optimize productivity.

Able to support up to 800 lbs. of evenly-distributed weight, the desk offers 15" of height adjustment for a comfortable fit whether sitting or standing is desired. The built-in pegboard supports up to 100 lbs. and is magnetic for easy attachment of documents and compatible tools. The storage shelf can support 300 lbs., features a lip to help prevent items from sliding off, and gives you the option of mounting it toward the front or the rear of the desk for the most convenient placement of items. The included 4-outlet power strip features an ON/OFF switch and can be mounted in a variety of locations for easier access to power.