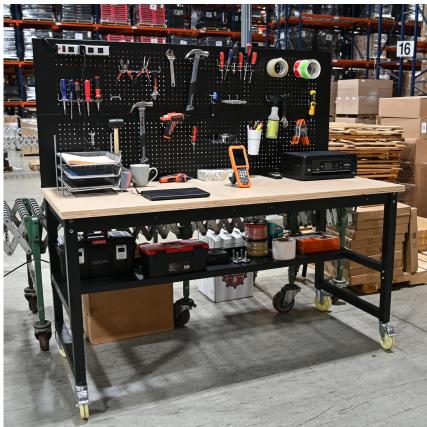

Able to support up to 800 lbs. of evenly-distributed weight, the desk offers 15" of height adjustment for a comfortable fit whether sitting or standing is desired. The built-in pegboard supports up to 100 lbs. and is magnetic for easy attachment of documents and compatible tools. The storage shelf can support 300 lbs., features a lip to help prevent items from sliding off, and gives you the option of mounting it toward the front or the rear of the desk for the most convenient placement of items. The included 4-outlet power strip features an ON/OFF switch and can be mounted in a variety of locations for easier access to power.

The desk comes standard with a set of adjustable furniture feet that eliminate wobbles on uneven floors. The desk also includes a set of commercial-grade, 5" full-swivel, lockable casters for mobility.

#### Features:

- Sturdy powder-coated steel construction
- Durable plywood desktop
- · Built-in pegboard with magnetic surface
- Storage shelf can be installed toward front or rear of workbench
- Shelf has 1.4" lip to help prevent items from sliding off
- Includes commercial-grade, 5", full-swivel lockable casters
- · Also includes adjustable furniture feet
- 800 lb. weight capacity (evenly distributed)
- Removable, relocatable UL-listed power strip
- Versatile design makes it a great packing table, garage workbench, and more
- · Easy assembly
- 5-year limited warranty