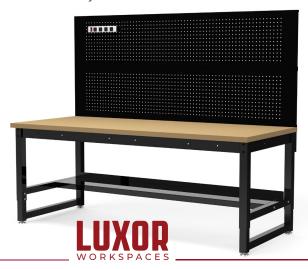

Able to support up to 800 lbs. of evenly-distributed weight, the desk offers 15" of height adjustment for a comfortable fit whether sitting or standing is desired. The built-in pegboard supports up to 100 lbs. and is magnetic for easy attachment of documents and compatible tools. The storage shelf can support 300 lbs., features a lip to help prevent items from sliding off, and gives you the option of mounting it toward the front or the rear of the desk for the most convenient placement of items. The included 4-outlet power strip features an ON/OFF switch and can be mounted in a variety of locations for easier access to power.

#### Features:

- Sturdy powder-coated steel construction
- Durable plywood desktop
- · Built-in pegboard with magnetic surface
- Storage shelf can be installed toward front or rear of workbench
- Shelf has 1.4" lip to help prevent items from sliding off
- Includes commercial-grade, 5", full-swivel lockable casters
- · Also includes adjustable furniture feet
- 800 lb. weight capacity (evenly distributed)
- Removable, relocatable UL-listed power strip
- Versatile design makes it a great packing table, garage workbench, and more
- · Easy assembly
- 5-year limited warranty