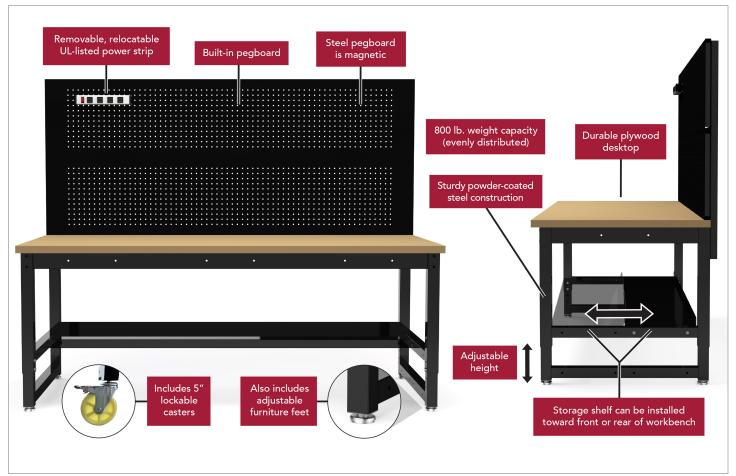

Able to support up to 800 lbs. of evenly-distributed weight, the desk offers 15" of height adjustment for a comfortable fit whether sitting or standing is desired. The built-in pegboard supports up to 100 lbs. and is magnetic for easy attachment of documents and compatible tools. The storage shelf can support 300 lbs., features a lip to help prevent items from sliding off, and gives you the option of mounting it toward the front or the rear of the desk for the most convenient placement of items. The included 4-outlet power strip features an ON/OFF switch and can be mounted in a variety of locations for easier access to power.

The desk comes standard with a set of adjustable furniture feet that eliminate wobbles on uneven floors. The desk also includes a set of commercial-grade, 5" full-swivel, lockable casters for mobility.

#### Features:

- Sturdy powder-coated steel construction
- Durable plywood desktop
- · Built-in pegboard with magnetic surface
- Storage shelf can be installed toward front or rear of workbench
- Shelf has 1.4" lip to help prevent items from sliding off
- Includes commercial-grade, 5", full-swivel lockable casters
- · Also includes adjustable furniture feet
- 800 lb. weight capacity (evenly distributed)
- Removable, relocatable UL-listed power strip
- Versatile design makes it a great packing table, garage workbench, and more
- · Easy assembly
- 5-year limited warranty