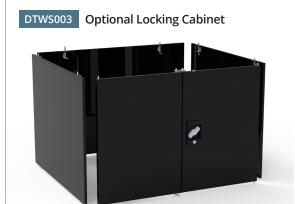

In standard form, the shop desk offers an expansive open area beneath the desktop for storage of large and bulky items. Or, if additional secure storage is needed, users can add the optional locking cabinet, which installs effortlessly with string-loaded hinge pins.

#### **Features**

- · Optional locking storage cabinet
- · Tool-adjustable height for a custom fit
- · Sturdy powder-coated steel construction
- · Sloped writing surface with paper stopper
- 14 pigeonhole-style storage slots
- Lockable drawer
- Storage tray
- · Display rail/document holder
- Integrated charging outlets (2 AC and 2 USB-A)
- Built-in cord wrap
- · Cable grommets (2)