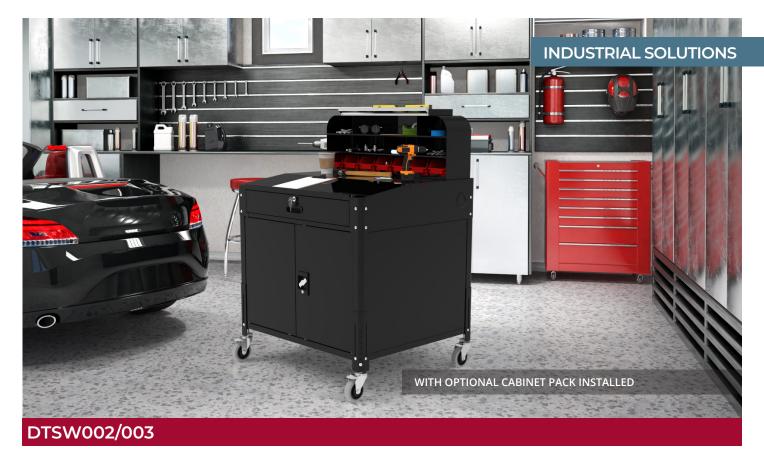

## SHOP DESK WITH PIGEONHOLE BIN UNIT AND OPTIONAL LOCKING CABINET

If you seek a functional workstation for demanding warehouse, distribution, or garage environments, look no further.

Luxor's Shop Desk with Pigeonhole Bin Unit is built tough, mobile, and offers a host of clever storage and organization features to help workers stay organized and productive.

For starters, the sloped writing surface is height adjustable and includes an integrated paper stopper to keep documents secure. AC and USB-A outlets are placed within easy reach for convenient access to power. The included pigeonhole bins, storage tray, locking drawer, and display rail/document holder ensure there's a place to keep all important desktop items organized.

In standard form, the shop desk offers an expansive open area beneath the desktop for storage of large and bulky items. Or, if additional secure storage is needed, users can add the optional locking cabinet, which installs effortlessly with string-loaded hinge pins.

## DTSW002/003

This feature-packed workstation will be a welcome addition to any commercial setting where durability and mobility are essential.