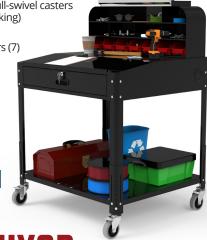

For starters, the sloped writing surface is height adjustable and includes an integrated paper stopper to keep documents secure. AC and USB-A outlets are placed within easy reach for convenient access to power. The included pigeonhole bins, storage tray, locking drawer, and display rail/document holder ensure there's a place to keep all important desktop items organized.

#### **Features**

- · Optional locking storage cabinet
- · Tool-adjustable height for a custom fit
- · Sturdy powder-coated steel construction
- · Sloped writing surface with paper stopper
- 14 pigeonhole-style storage slots
- Lockable drawer
- Storage tray
- · Display rail/document holder
- Integrated charging outlets (2 AC and 2 USB-A)
- Built-in cord wrap
- · Cable grommets (2)

 Commercial-grade, 4" full-swivel casters (2 locking and 2 non-locking)

DTWS002

 Includes storage bins with slotted label holders (7)

- · Easy assembly
- 5-year limited warranty

2245 Delany Road, Waukegan, IL 60087 800-323-4656 | Fax 847-244-1818 | www.LuxorWorkspaces.com