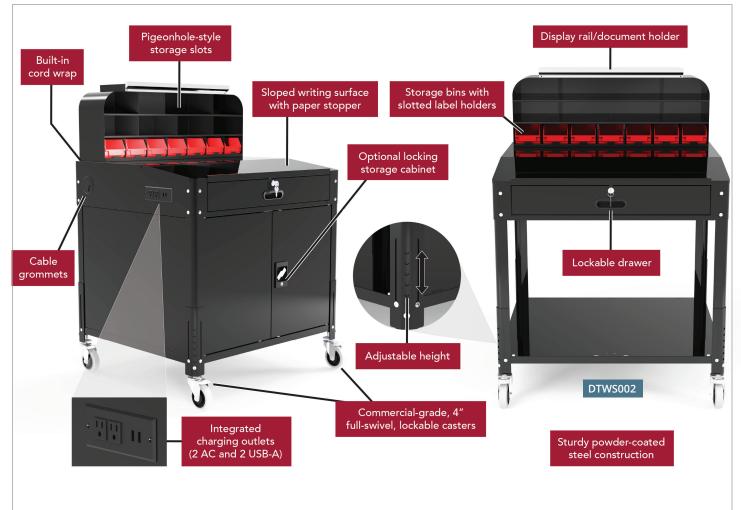

For starters, the sloped writing surface is height adjustable and includes an integrated paper stopper to keep documents secure. AC and USB-A outlets are placed within easy reach for convenient access to power. The included pigeonhole bins, storage tray, locking drawer, and display rail/document holder ensure there's a place to keep all important desktop items organized.

In standard form, the shop desk offers an expansive open area beneath the desktop for storage of large and bulky items. Or, if additional secure storage is needed, users can add the optional locking cabinet, which installs effortlessly with string-loaded hinge pins.

#### **Features**

- · Optional locking storage cabinet
- · Tool-adjustable height for a custom fit
- · Sturdy powder-coated steel construction
- · Sloped writing surface with paper stopper
- 14 pigeonhole-style storage slots
- Lockable drawer
- Storage tray
- · Display rail/document holder
- Integrated charging outlets (2 AC and 2 USB-A)
- Built-in cord wrap
- · Cable grommets (2)

 Commercial-grade, 4" full-swivel casters (2 locking and 2 non-locking)

DTWS002

 Includes storage bins with slotted label holders (7)

- · Easy assembly
- 5-year limited warranty

2245 Delany Road, Waukegan, IL 60087 800-323-4656 | Fax 847-244-1818 | www.LuxorWorkspaces.com