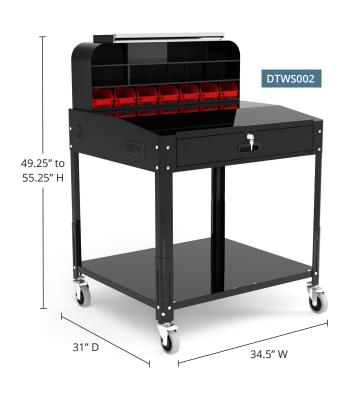

## **Product Specifications**

|                    | D=1/2000 (1 1 11)                                                                                                                                                                      | 6. 5.                                      |                                                                                                                                          |
|--------------------|----------------------------------------------------------------------------------------------------------------------------------------------------------------------------------------|--------------------------------------------|------------------------------------------------------------------------------------------------------------------------------------------|
| Item Number        | DTWS002 (desk and bin unit) DTWS003 (optional locking cabinet pack)                                                                                                                    | Storage Bins                               | 7                                                                                                                                        |
|                    |                                                                                                                                                                                        | Electrical                                 | AC Outlets: 2 (1,500W max output)                                                                                                        |
| Materials          | Desk, Cabinet, and Bin Unit: Powder-coated steel Storage Bins: PP (polypropylene) Casters: PA (nylon/polyamide)                                                                        |                                            | USB-A Charing Outlets: 2 (10W max output)                                                                                                |
|                    |                                                                                                                                                                                        | Weight Capacity                            | <b>Total:</b> 396 lbs. (evenly distributed between shelf, drawer, desktop, pigeonholes, etc.)                                            |
| Casters (optional) | 4", full swivel, two include locking brakes                                                                                                                                            |                                            | Storage Bins: 5.5 lbs. (each)                                                                                                            |
| Color              | Desk, Cabinet, and Bin Unit: Black<br>Storage Bins: Red                                                                                                                                | Additional Features                        | Key-lockable drawer, optional key-lockable cabinet, paper stopper, display rail/document holder, storage tray, cord wrap, cable grommets |
| Dimensions         | Overall: 34.5" W x 31" D x 49.25" to 55.25" H  Desktop: 61.5" W x 23.75" D x 0.75" H  Storage Bins (inner dimensions): 3.5" W x 4.5" D x 2.75" H  Drawer: 27.5" W x 18.75" D x 3.75" H | Shipping Method                            | Freight                                                                                                                                  |
|                    |                                                                                                                                                                                        | 11 0                                       | 3                                                                                                                                        |
|                    |                                                                                                                                                                                        | Shipping Dimensions<br>(desk and bin unit) | 37" W x 33" D x 20" H                                                                                                                    |
|                    |                                                                                                                                                                                        | Shipping Weight (desk and bin unit)        | 108.5 lbs.                                                                                                                               |
|                    | <b>Lower Shelf:</b> 34" W x 29.25" D                                                                                                                                                   |                                            |                                                                                                                                          |
|                    | <b>Top Tray:</b> 23.5" W x 7" D                                                                                                                                                        | Shipping Dimensions                        |                                                                                                                                          |
|                    | Cord Length: 10'                                                                                                                                                                       | (optional cabinet pack)                    |                                                                                                                                          |
| Product Weight     | 98 lbs.                                                                                                                                                                                | Shipping Weight (optional cabinet pack)    | 35.27 lbs.                                                                                                                               |
| Height Adjustment  | Adjustment Range: 6" (in 1" increments)  Desktop Height: 36.5" to 42.5" (from floor)                                                                                                   | Assembly Required                          | Yes                                                                                                                                      |
|                    |                                                                                                                                                                                        | Warranty                                   | 5-year limited                                                                                                                           |
| Pigeonholes        | 14 (7 small, 6 medium, 1 large)                                                                                                                                                        | Certifications                             | ETL-listed electrical assembly                                                                                                           |