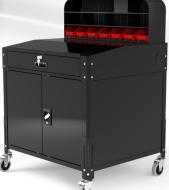

## **Product Specifications**

|                    | D=1/2000 (1 1 11)                                                                                                                                                                      | 6. 5.                                      |                                                                                                                                          |
|--------------------|----------------------------------------------------------------------------------------------------------------------------------------------------------------------------------------|--------------------------------------------|------------------------------------------------------------------------------------------------------------------------------------------|
| Item Number        | DTWS002 (desk and bin unit) DTWS003 (optional locking cabinet pack)                                                                                                                    | Storage Bins                               | 7                                                                                                                                        |
|                    |                                                                                                                                                                                        | Electrical                                 | AC Outlets: 2 (1,500W max output)                                                                                                        |
| Materials          | Desk, Cabinet, and Bin Unit: Powder-coated steel Storage Bins: PP (polypropylene) Casters: PA (nylon/polyamide)                                                                        |                                            | USB-A Charing Outlets: 2 (10W max output)                                                                                                |
|                    |                                                                                                                                                                                        | Weight Capacity                            | <b>Total:</b> 396 lbs. (evenly distributed between shelf, drawer, desktop, pigeonholes, etc.)                                            |
| Casters (optional) | 4", full swivel, two include locking brakes                                                                                                                                            |                                            | Storage Bins: 5.5 lbs. (each)                                                                                                            |
| Color              | Desk, Cabinet, and Bin Unit: Black<br>Storage Bins: Red                                                                                                                                | Additional Features                        | Key-lockable drawer, optional key-lockable cabinet, paper stopper, display rail/document holder, storage tray, cord wrap, cable grommets |
| Dimensions         | Overall: 34.5" W x 31" D x 49.25" to 55.25" H  Desktop: 61.5" W x 23.75" D x 0.75" H  Storage Bins (inner dimensions): 3.5" W x 4.5" D x 2.75" H  Drawer: 27.5" W x 18.75" D x 3.75" H | Shipping Method                            | Freight                                                                                                                                  |
|                    |                                                                                                                                                                                        | 11 0                                       | 3                                                                                                                                        |
|                    |                                                                                                                                                                                        | Shipping Dimensions<br>(desk and bin unit) | 37" W x 33" D x 20" H                                                                                                                    |
|                    |                                                                                                                                                                                        | Shipping Weight (desk and bin unit)        | 108.5 lbs.                                                                                                                               |
|                    | <b>Lower Shelf:</b> 34" W x 29.25" D                                                                                                                                                   |                                            |                                                                                                                                          |
|                    | <b>Top Tray:</b> 23.5" W x 7" D                                                                                                                                                        | Shipping Dimensions                        |                                                                                                                                          |
|                    | Cord Length: 10'                                                                                                                                                                       | (optional cabinet pack)                    |                                                                                                                                          |
| Product Weight     | 98 lbs.                                                                                                                                                                                | Shipping Weight (optional cabinet pack)    | 35.27 lbs.                                                                                                                               |
| Height Adjustment  | Adjustment Range: 6" (in 1" increments)  Desktop Height: 36.5" to 42.5" (from floor)                                                                                                   | Assembly Required                          | Yes                                                                                                                                      |
|                    |                                                                                                                                                                                        | Warranty                                   | 5-year limited                                                                                                                           |
| Pigeonholes        | 14 (7 small, 6 medium, 1 large)                                                                                                                                                        | Certifications                             | ETL-listed electrical assembly                                                                                                           |