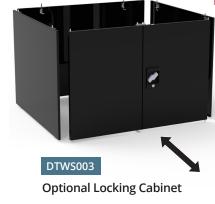

## **Product Specifications**

|                    | D=1/2000 (1 1 11)                                                                                                                                                                      | 6. 5.                                      |                                                                                                                                          |
|--------------------|----------------------------------------------------------------------------------------------------------------------------------------------------------------------------------------|--------------------------------------------|------------------------------------------------------------------------------------------------------------------------------------------|
| Item Number        | DTWS002 (desk and bin unit) DTWS003 (optional locking cabinet pack)                                                                                                                    | Storage Bins                               | 7                                                                                                                                        |
|                    |                                                                                                                                                                                        | Electrical                                 | AC Outlets: 2 (1,500W max output)                                                                                                        |
| Materials          | Desk, Cabinet, and Bin Unit: Powder-coated steel Storage Bins: PP (polypropylene) Casters: PA (nylon/polyamide)                                                                        |                                            | USB-A Charing Outlets: 2 (10W max output)                                                                                                |
|                    |                                                                                                                                                                                        | Weight Capacity                            | <b>Total:</b> 396 lbs. (evenly distributed between shelf, drawer, desktop, pigeonholes, etc.)                                            |
| Casters (optional) | 4", full swivel, two include locking brakes                                                                                                                                            |                                            | Storage Bins: 5.5 lbs. (each)                                                                                                            |
| Color              | Desk, Cabinet, and Bin Unit: Black<br>Storage Bins: Red                                                                                                                                | Additional Features                        | Key-lockable drawer, optional key-lockable cabinet, paper stopper, display rail/document holder, storage tray, cord wrap, cable grommets |
| Dimensions         | Overall: 34.5" W x 31" D x 49.25" to 55.25" H  Desktop: 61.5" W x 23.75" D x 0.75" H  Storage Bins (inner dimensions): 3.5" W x 4.5" D x 2.75" H  Drawer: 27.5" W x 18.75" D x 3.75" H | Shipping Method                            | Freight                                                                                                                                  |
|                    |                                                                                                                                                                                        | 11 0                                       | 3                                                                                                                                        |
|                    |                                                                                                                                                                                        | Shipping Dimensions<br>(desk and bin unit) | 37" W x 33" D x 20" H                                                                                                                    |
|                    |                                                                                                                                                                                        | Shipping Weight (desk and bin unit)        | 108.5 lbs.                                                                                                                               |
|                    | <b>Lower Shelf:</b> 34" W x 29.25" D                                                                                                                                                   |                                            |                                                                                                                                          |
|                    | <b>Top Tray:</b> 23.5" W x 7" D                                                                                                                                                        | Shipping Dimensions                        |                                                                                                                                          |
|                    | Cord Length: 10'                                                                                                                                                                       | (optional cabinet pack)                    |                                                                                                                                          |
| Product Weight     | 98 lbs.                                                                                                                                                                                | Shipping Weight (optional cabinet pack)    | 35.27 lbs.                                                                                                                               |
| Height Adjustment  | Adjustment Range: 6" (in 1" increments)  Desktop Height: 36.5" to 42.5" (from floor)                                                                                                   | Assembly Required                          | Yes                                                                                                                                      |
|                    |                                                                                                                                                                                        | Warranty                                   | 5-year limited                                                                                                                           |
| Pigeonholes        | 14 (7 small, 6 medium, 1 large)                                                                                                                                                        | Certifications                             | ETL-listed electrical assembly                                                                                                           |