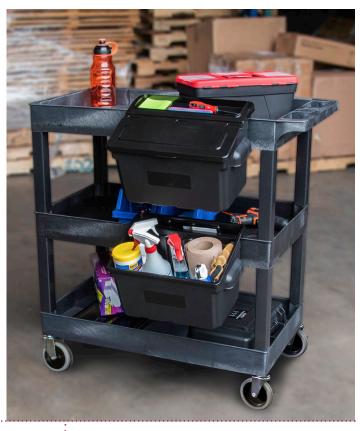

## 32" X 18" TUB CART - THREE SHELVES WITH OUTRIGGER UTILITY CART BINS

Luxor's Three-Shelf plastic utility carts are a top seller because they're perfect for organizing and hauling heavy items. The spacious tub shelves are 2.5"-deep to securely contain an assortment of items. At only 18" wide, the rolling cart leaves plenty of room for other traffic in narrow aisles.

## **Tub Cart Features:**

- Three tub shelves suits warehouses, shops, garages, restaurants. hotels. or offices
- Molded plastic shelves and legs will never rust, dent, scratch or stain
- HDPE (high-density polyethylene) shelves; PVC legs
- 33% more capacity than standard 24" W x 18" D carts
- Shelves safely transport goods in 2.5"-deep tub area
- · Ergonomic push handle molded into top shelf
- Rolling cart with 4" full-swivel casters; available with 5" heavy-duty casters
- Maximum weight capacity: 400 lbs. (500 lbs. with heavy-duty casters)
- Optional lockable steel toolbox
- · Made in the USA