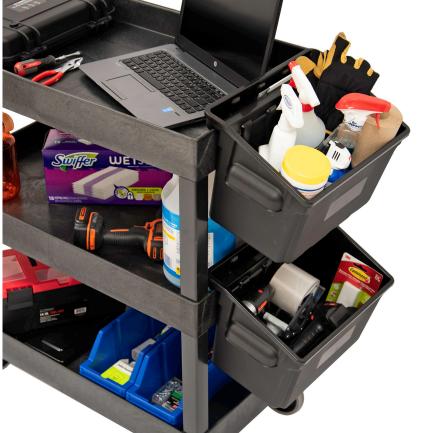

Making an indispensable product even better, this EC111-B includes a pair of Luxor's Outrigger Utility Cart Bins, which enhance convenience and efficiency by adding a combined 6 gallons of versatile, removable, supplemental capacity.

## **Outrigger Bin Features:**

- High-quality storage bins easily slide onto the lips of most utility carts with tub-style shelves
- Available as a 2-pack and includes two lids (OUTRIGBIN-2PK)
- Bins hold up to 25 lbs. each
- Durable polypropylene bins and lids will never rust, dent or stain
- Each Outrigger utility bin offers a 3-gallon capacity and is shaped to secure taller and bulkier items such as bottles, paper towels, tools, etc.
- Removable, snap-on lid is hinged in the middle for easy access, and includes an integrated storage tray
- Two grab handles for easy carrying
- Label panel on front side of bin
- Compatible with most tub carts and utility carts with shelf lips less than 5/8" thick and at least 6/8" tall