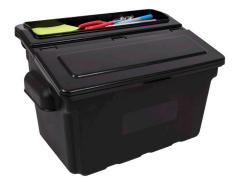

Making an indispensable product even better, this EC111-B includes a pair of Luxor's Outrigger Utility Cart Bins, which enhance convenience and efficiency by adding a combined 6 gallons of versatile, removable, supplemental capacity.

## **Outrigger Bin Features:**

- High-quality storage bins easily slide onto the lips of most utility carts with tub-style shelves
- Available as a 2-pack and includes two lids (OUTRIGBIN-2PK)
- Bins hold up to 25 lbs. each
- Durable polypropylene bins and lids will never rust, dent or stain
- Each Outrigger utility bin offers a 3-gallon capacity and is shaped to secure taller and bulkier items such as bottles, paper towels, tools, etc.
- Removable, snap-on lid is hinged in the middle for easy access, and includes an integrated storage tray
- Two grab handles for easy carrying
- Label panel on front side of bin
- Compatible with most tub carts and utility carts with shelf lips less than 5/8" thick and at least 6/8" tall