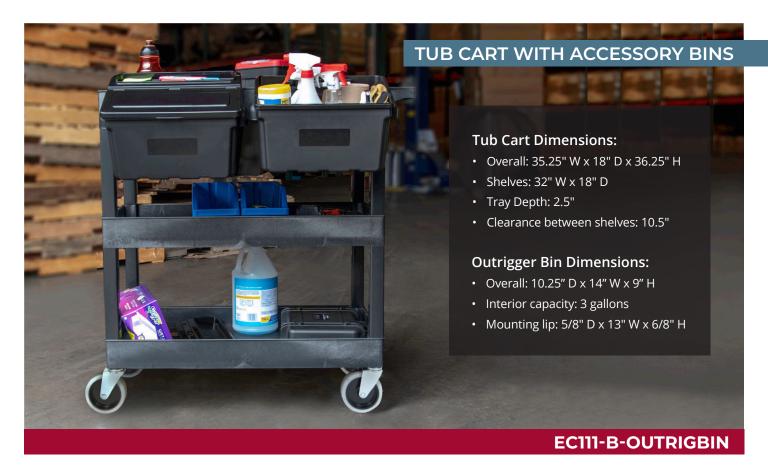

## 32" X 18" TUB CART - THREE SHELVES WITH OUTRIGGER UTILITY CART BINS

Luxor's Three-Shelf plastic utility carts are a top seller because they're perfect for organizing and hauling heavy items. The spacious tub shelves are 2.5"-deep to securely contain an assortment of items. At only 18" wide, the rolling cart leaves plenty of room for other traffic in narrow aisles.

## **Tub Cart Features:**

- Three tub shelves suits warehouses, shops, garages, restaurants. hotels. or offices
- Molded plastic shelves and legs will never rust, dent, scratch or stain
- HDPE (high-density polyethylene) shelves; PVC legs
- 33% more capacity than standard 24" W x 18" D carts
- Shelves safely transport goods in 2.5"-deep tub area
- · Ergonomic push handle molded into top shelf
- Rolling cart with 4" full-swivel casters; available with 5" heavy-duty casters
- Maximum weight capacity: 400 lbs. (500 lbs. with heavy-duty casters)
- Optional lockable steel toolbox
- · Made in the USA

Making an indispensable product even better, this EC111-B includes a pair of Luxor's Outrigger Utility Cart Bins, which enhance convenience and efficiency by adding a combined 6 gallons of versatile, removable, supplemental capacity.

## **Outrigger Bin Features:**

- High-quality storage bins easily slide onto the lips of most utility carts with tub-style shelves
- Available as a 2-pack and includes two lids (OUTRIGBIN-2PK)
- Bins hold up to 25 lbs. each
- Durable polypropylene bins and lids will never rust, dent or stain
- Each Outrigger utility bin offers a 3-gallon capacity and is shaped to secure taller and bulkier items such as bottles, paper towels, tools, etc.
- Removable, snap-on lid is hinged in the middle for easy access, and includes an integrated storage tray
- Two grab handles for easy carrying
- Label panel on front side of bin
- Compatible with most tub carts and utility carts with shelf lips less than 5/8" thick and at least 6/8" tall