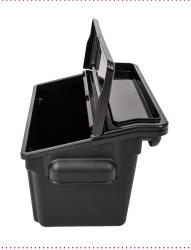

Making an indispensable product even better, this EC111-B includes a pair of Luxor's Outrigger Utility Cart Bins, which enhance convenience and efficiency by adding a combined 6 gallons of versatile, removable, supplemental capacity.

## **Outrigger Bin Features:**

- High-quality storage bins easily slide onto the lips of most utility carts with tub-style shelves
- Available as a 2-pack and includes two lids (OUTRIGBIN-2PK)
- Bins hold up to 25 lbs. each
- Durable polypropylene bins and lids will never rust, dent or stain
- Each Outrigger utility bin offers a 3-gallon capacity and is shaped to secure taller and bulkier items such as bottles, paper towels, tools, etc.
- Removable, snap-on lid is hinged in the middle for easy access, and includes an integrated storage tray
- Two grab handles for easy carrying
- Label panel on front side of bin
- Compatible with most tub carts and utility carts with shelf lips less than 5/8" thick and at least 6/8" tall