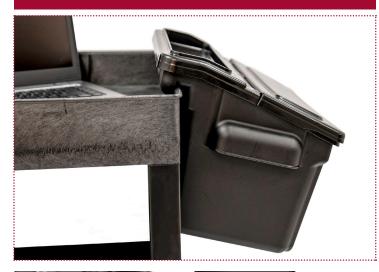

## **Outrigger Bin Features:**

- High-quality storage bins easily slide onto the lips of most utility carts with tub-style shelves
- Available as a 2-pack and includes two lids (OUTRIGBIN-2PK)
- Bins hold up to 25 lbs. each
- Durable polypropylene bins and lids will never rust, dent or stain
- Each Outrigger utility bin offers a 3-gallon capacity and is shaped to secure taller and bulkier items such as bottles, paper towels, tools, etc.
- Removable, snap-on lid is hinged in the middle for easy access, and includes an integrated storage tray
- Two grab handles for easy carrying
- Label panel on front side of bin
- Compatible with most tub carts and utility carts with shelf lips less than 5/8" thick and at least 6/8" tall