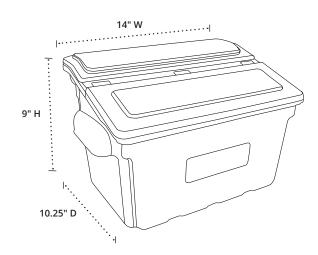

| Item Number                | OUTRIGBIN-2PK                   |
|----------------------------|---------------------------------|
| Material                   | Injection molded polypropylene  |
| Color Options              | Black                           |
| <b>Overall Dimensions</b>  | 10.25" D x 14" W x 9" H         |
| Mounting Lip<br>Dimensions | 5/8" D x 13" W x 6/8" H         |
| Weight                     | 4.85 lbs.                       |
| Interior Capacity          | 3 gallons                       |
| Weight Capacity            | 25 lbs.                         |
| Grab Handles               | One of each side                |
| Includes:                  | 2 bins, 2 lids                  |
| Shipping Method            | Ground                          |
| Shipping Carton Dims       | 1 carton: 16" W x 11" D x 15" H |
| Shipping Weight            | 7 lbs.                          |