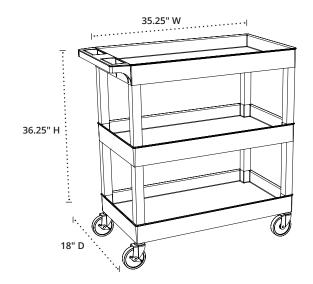

## **Product Specifications**

| Item Number                 | EC111-B                                                                                                                    |
|-----------------------------|----------------------------------------------------------------------------------------------------------------------------|
| Material                    | Injection Molded Thermoplastic Resin<br>– Legs: Polyvinyl Chloride (PVC)<br>– Shelves: High Density<br>Polyethylene (HDPE) |
| Color Options               | Black                                                                                                                      |
| Cart Dimensions:            | 35.25" W x 18" D x 36.25" H                                                                                                |
| Weight                      | 29 lbs.                                                                                                                    |
| Shelf Quantity              | 3                                                                                                                          |
| Shelf Dimensions            | 32" W x 18" D                                                                                                              |
| Shelf Depth                 | 2.5"                                                                                                                       |
| Distance Between<br>Shelves | 10.5"                                                                                                                      |
| Casters (4)                 | 4" full swivel; two casters include<br>locking brakes                                                                      |
| Weight Capacity             | 400 lbs.                                                                                                                   |
| Made in USA                 | Yes                                                                                                                        |
| Shipping Carton Dims        | 1 carton: 36" W x 19" D x 13" H                                                                                            |
| Shipping Weight             | 29 lbs.                                                                                                                    |
| Assembly Required           | Yes                                                                                                                        |