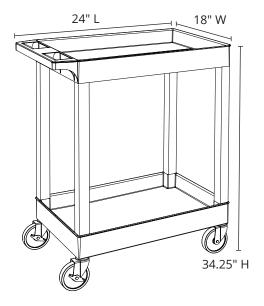

## **Product Specifications**

| Item Number                | SEC11-B; SEC11-G                                                                                                    |
|----------------------------|---------------------------------------------------------------------------------------------------------------------|
| Material                   | Injection Molded Thermoplastic Resin<br>Legs: Polyvinyl Chloride (PVC)<br>Shelves: High Density Polyethylene (HDPE) |
| Color Options              | Black, Gray                                                                                                         |
| Cart Dimensions            | 24" L x 18" W x 34.25" H                                                                                            |
| Product Weight             | 18.5 lbs.                                                                                                           |
| Shelf Quantity             | 2                                                                                                                   |
| Shelf Dimensions           | 24" L x 18" W                                                                                                       |
| Shelf Depth                | 2.5"                                                                                                                |
| Distance Between Shelves   | 22.5"                                                                                                               |
| Casters (4)                | 4" Full Swivel: Two Casters Include<br>Locking Brakes                                                               |
| Weight Capacity            | 400 lbs.                                                                                                            |
| Made in USA                | Yes                                                                                                                 |
| Shipping Method            | Freight                                                                                                             |
| Shipping Carton Dimensions | 28.5" L x 19" W x 10.5" H                                                                                           |
| Shipping Weight            | 19 lbs.                                                                                                             |
| Assembly Required          | Yes                                                                                                                 |