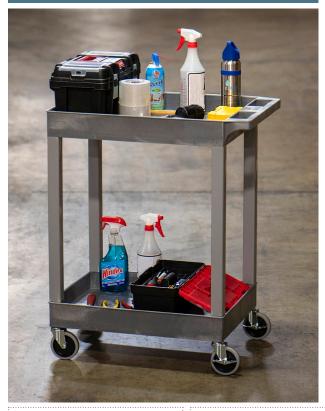

## 24" X 18" PLASTIC UTILITY TUB CARTS SEC11-B | SEC111-B | SEC11-G | SEC111-G

Introducing two new additions to Luxor's line of bestselling plastic utility carts. The SEC11 and SEC111 are smaller, more compact tub carts that are ideal for industries looking to transfer loads in settings where durability and strength are needed. Available with two or three 2.5" deep tub shelves, these sturdy multipurpose carts are made of high-density polyethylene (HDPE) which is known for its incredible strength-to-density ratio while being resistant to stains, scratches, and dents.

## Features:

- Molded plastic shelves and legs will never rust, dent, scratch, or stain
- HDPE (high-density polyethylene) shelves; PVC square legs
- Shelves safely transport goods in 2.5" deep tubs
- Ergonomic push handle molded into top shelf
- Four 4" full-swivel casters with two locking brakes; available with 5" heavy-duty casters
- Holds up to 400 lbs. (500 lbs. with heavy-duty casters)
- · Available in black and gray
- · Made in the USA