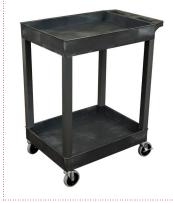

## 24" X 18" PLASTIC UTILITY TUB CARTS SEC11-B | SEC111-B | SEC11-G | SEC111-G

Introducing two new additions to Luxor's line of bestselling plastic utility carts. The SEC11 and SEC111 are smaller, more compact tub carts that are ideal for industries looking to transfer loads in settings where durability and strength are needed. Available with two or three 2.5" deep tub shelves, these sturdy multipurpose carts are made of high-density polyethylene (HDPE) which is known for its incredible strength-to-density ratio while being resistant to stains, scratches, and dents.

## **Dimensions:**

SEC11 Overall: 24" W x 18" D x 34.25" H
 SEC111 Overall: 24" W x 18" D x 36.25" H

Shelves: 24" W x 18" DTray Depth: 2.5"

2245 Delany Road, Waukegan, IL 60087 800-323-4656 | Fax 847-244-1818 | www.LuxorFurn.com

## Features:

- Molded plastic shelves and legs will never rust, dent, scratch, or stain
- HDPE (high-density polyethylene) shelves; PVC square legs
- Shelves safely transport goods in 2.5" deep tubs
- Ergonomic push handle molded into top shelf
- Four 4" full-swivel casters with two locking brakes; available with 5" heavy-duty casters
- Holds up to 400 lbs. (500 lbs. with heavy-duty casters)
- · Available in black and gray
- · Made in the USA

SEC11-G

SEC111-B

SFC111-C