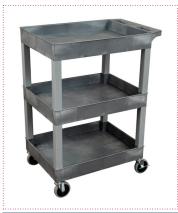

## 24" X 18" PLASTIC UTILITY TUB CARTS SEC11-B | SEC111-B | SEC11-G | SEC111-G

Introducing two new additions to Luxor's line of bestselling plastic utility carts. The SEC11 and SEC111 are smaller, more compact tub carts that are ideal for industries looking to transfer loads in settings where durability and strength are needed. Available with two or three 2.5" deep tub shelves, these sturdy multipurpose carts are made of high-density polyethylene (HDPE) which is known for its incredible strength-to-density ratio while being resistant to stains, scratches, and dents.

## **Dimensions:**

SEC11 Overall: 24" W x 18" D x 34.25" H
 SEC111 Overall: 24" W x 18" D x 36.25" H

Shelves: 24" W x 18" DTray Depth: 2.5"

2245 Delany Road, Waukegan, IL 60087 800-323-4656 | Fax 847-244-1818 | www.LuxorFurn.com

## Features:

- Molded plastic shelves and legs will never rust, dent, scratch, or stain
- HDPE (high-density polyethylene) shelves; PVC square legs
- Shelves safely transport goods in 2.5" deep tubs
- Ergonomic push handle molded into top shelf
- Four 4" full-swivel casters with two locking brakes; available with 5" heavy-duty casters
- Holds up to 400 lbs. (500 lbs. with heavy-duty casters)
- · Available in black and gray
- · Made in the USA