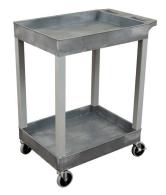

## 24" X 18" PLASTIC UTILITY TUB CARTS SEC11-B | SEC111-B | SEC11-G | SEC111-G

Introducing two new additions to Luxor's line of bestselling plastic utility carts. The SEC11 and SEC111 are smaller, more compact tub carts that are ideal for industries looking to transfer loads in settings where durability and strength are needed. Available with two or three 2.5" deep tub shelves, these sturdy multipurpose carts are made of high-density polyethylene (HDPE) which is known for its incredible strength-to-density ratio while being resistant to stains, scratches, and dents.

## **Dimensions:**

SEC11 Overall: 24" W x 18" D x 34.25" H
 SEC111 Overall: 24" W x 18" D x 36.25" H

Shelves: 24" W x 18" DTray Depth: 2.5"

2245 Delany Road, Waukegan, IL 60087 800-323-4656 | Fax 847-244-1818 | www.LuxorFurn.com

## Features:

- Molded plastic shelves and legs will never rust, dent, scratch, or stain
- HDPE (high-density polyethylene) shelves; PVC square legs
- Shelves safely transport goods in 2.5" deep tubs
- Ergonomic push handle molded into top shelf
- Four 4" full-swivel casters with two locking brakes; available with 5" heavy-duty casters
- Holds up to 400 lbs. (500 lbs. with heavy-duty casters)
- · Available in black and gray
- · Made in the USA

SEC11-G

SEC111-B

SFC111-C