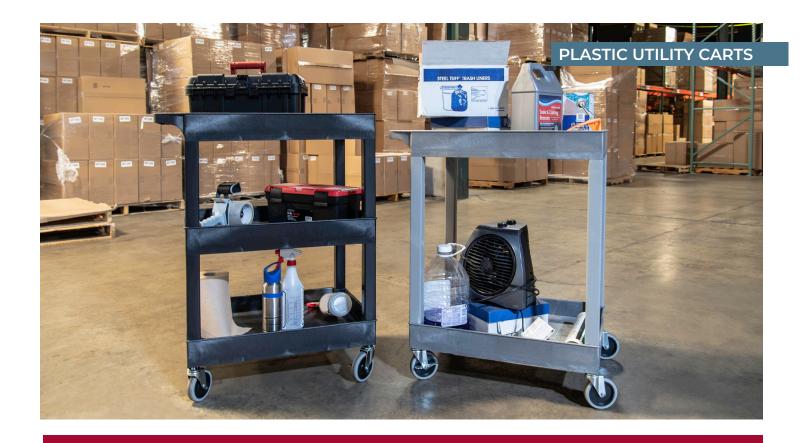

## 24" X 18" PLASTIC UTILITY TUB CARTS SEC11-B | SEC111-B | SEC11-G | SEC111-G

Introducing two new additions to Luxor's line of bestselling plastic utility carts. The SEC11 and SEC111 are smaller, more compact tub carts that are ideal for industries looking to transfer loads in settings where durability and strength are needed. Available with two or three 2.5" deep tub shelves, these sturdy multipurpose carts are made of high-density polyethylene (HDPE) which is known for its incredible strength-to-density ratio while being resistant to stains, scratches, and dents.

Perfect for industrial, educational, or everyday demands, these lightweight carts easily glide across indoor and outdoor floor surfaces thanks to quality features like and ergonomic push handle and full-swivel casters; simply engage the two locking brakes when you need to keep the cart stationary.

These Made-in-USA carts are designed to carry evenly-distributed loads up to 400 lbs. (500 lbs. with the optional 5" heavy-duty casters) and are the right choice for warehouses, shops, garages, foodservice, offices, and schools.

## Features:

- Molded plastic shelves and legs will never rust, dent, scratch, or stain
- HDPE (high-density polyethylene) shelves; PVC square legs
- Shelves safely transport goods in 2.5" deep tubs
- Ergonomic push handle molded into top shelf
- Four 4" full-swivel casters with two locking brakes; available with 5" heavy-duty casters
- Holds up to 400 lbs. (500 lbs. with heavy-duty casters)
- · Available in black and gray
- · Made in the USA