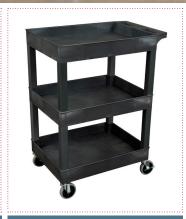

## 24" X 18" PLASTIC UTILITY TUB CARTS SEC11-B | SEC111-B | SEC11-G | SEC111-G

Introducing two new additions to Luxor's line of bestselling plastic utility carts. The SEC11 and SEC111 are smaller, more compact tub carts that are ideal for industries looking to transfer loads in settings where durability and strength are needed. Available with two or three 2.5" deep tub shelves, these sturdy multipurpose carts are made of high-density polyethylene (HDPE) which is known for its incredible strength-to-density ratio while being resistant to stains, scratches, and dents.

## **Dimensions:**

SEC11 Overall: 24" W x 18" D x 34.25" H
 SEC111 Overall: 24" W x 18" D x 36.25" H

Shelves: 24" W x 18" DTray Depth: 2.5"

2245 Delany Road, Waukegan, IL 60087 800-323-4656 | Fax 847-244-1818 | www.LuxorFurn.com

## Features:

- Molded plastic shelves and legs will never rust, dent, scratch, or stain
- HDPE (high-density polyethylene) shelves; PVC square legs
- Shelves safely transport goods in 2.5" deep tubs
- Ergonomic push handle molded into top shelf
- Four 4" full-swivel casters with two locking brakes; available with 5" heavy-duty casters
- Holds up to 400 lbs. (500 lbs. with heavy-duty casters)
- · Available in black and gray
- · Made in the USA

SEC11-G

SEC111-B

SFC111-C