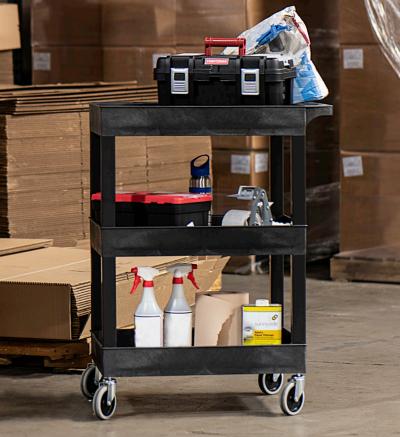

## 24" X 18" PLASTIC UTILITY TUB CARTS SEC11-B | SEC111-B | SEC11-G | SEC111-G

Introducing two new additions to Luxor's line of bestselling plastic utility carts. The SEC11 and SEC111 are smaller, more compact tub carts that are ideal for industries looking to transfer loads in settings where durability and strength are needed. Available with two or three 2.5" deep tub shelves, these sturdy multipurpose carts are made of high-density polyethylene (HDPE) which is known for its incredible strength-to-density ratio while being resistant to stains, scratches, and dents.

Perfect for industrial, educational, or everyday demands, these lightweight carts easily glide across indoor and outdoor floor surfaces thanks to quality features like and ergonomic push handle and full-swivel casters; simply engage the two locking brakes when you need to keep the cart stationary.

These Made-in-USA carts are designed to carry evenly-distributed loads up to 400 lbs. (500 lbs. with the optional 5" heavy-duty casters) and are the right choice for warehouses, shops, garages, foodservice, offices, and schools.

## Features:

- Molded plastic shelves and legs will never rust, dent, scratch, or stain
- HDPE (high-density polyethylene) shelves; PVC square legs
- Shelves safely transport goods in 2.5" deep tubs
- Ergonomic push handle molded into top shelf
- Four 4" full-swivel casters with two locking brakes; available with 5" heavy-duty casters
- Holds up to 400 lbs. (500 lbs. with heavy-duty casters)
- · Available in black and gray
- · Made in the USA