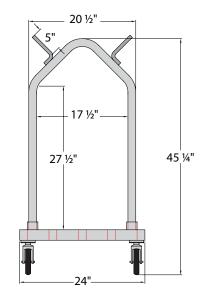

# Mat Cart

| Model<br>No.                                                            | Size<br>W-H-D     | Weight<br>Capacity | Ship<br>Lbs. |  |  |
|-------------------------------------------------------------------------|-------------------|--------------------|--------------|--|--|
| All Welded                                                              |                   |                    |              |  |  |
| 99360                                                                   | 41½" x 40" x 27½" | 500 lbs.           | 40           |  |  |
| Four 5" plate type swivel casters; two (#C450), two with brake (#C455). |                   |                    |              |  |  |
| Knocked Dov                                                             | vn                |                    |              |  |  |
| 51087                                                                   | 24" x 45¼" x 36"  | 500 lbs.           | 37           |  |  |
| · · ·                                                                   |                   | ("6)               |              |  |  |

### MATERIAL:

- Framework is constructed out of 1½" x 2" x. 070" wall tubing.
- Collars welded in place to accept 1½" diameter pipe uprights.
- Mat hangers are constructed out of 5%" diameter aluminum rod.