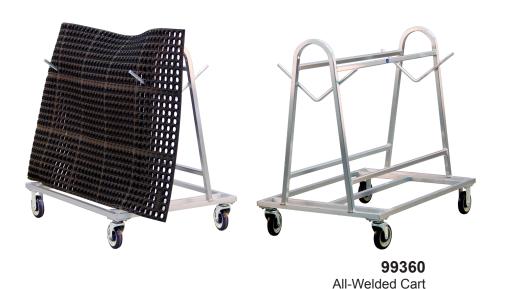

# **Mat Carts**

Labor saving mobile mat carts keep mats off of the floor for easy, efficient cleaning.

- · Hooks secure perforated mats for storage and cleaning.
- · Center horizontal bars hold solid mats. (all welded unit only)
- · Open design allows use of waste container. (K.D. model only)
- · Ideal for power washing mats on the
- · Lifetime Guarantee against rust and corrosion.

# Mat Cart

| Model<br>No.                                                            | Size<br>W-H-D     | Weight<br>Capacity | Ship<br>Lbs. |  |  |
|-------------------------------------------------------------------------|-------------------|--------------------|--------------|--|--|
| All Welded                                                              |                   |                    |              |  |  |
| 99360                                                                   | 41½" x 40" x 27½" | 500 lbs.           | 40           |  |  |
| Four 5" plate type swivel casters; two (#C450), two with brake (#C455). |                   |                    |              |  |  |
| Knocked Dov                                                             | vn                |                    |              |  |  |
| 51087                                                                   | 24" x 45¼" x 36"  | 500 lbs.           | 37           |  |  |
| · · ·                                                                   |                   | ("6)               |              |  |  |

## **GUARANTEES:**

- Lifetime Guarantee against rust and corrosion.
- Five-Year Guarantee against workmanship and material defects.

99360