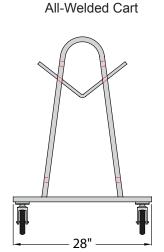

# Mat Cart

| Model<br>No.                                                            | Size<br>W-H-D     | Weight<br>Capacity | Ship<br>Lbs. |  |  |
|-------------------------------------------------------------------------|-------------------|--------------------|--------------|--|--|
| All Welded                                                              |                   |                    |              |  |  |
| 99360                                                                   | 41½" x 40" x 27½" | 500 lbs.           | 40           |  |  |
| Four 5" plate type swivel casters; two (#C450), two with brake (#C455). |                   |                    |              |  |  |
| Knocked Dov                                                             | vn                |                    |              |  |  |
| 51087                                                                   | 24" x 45¼" x 36"  | 500 lbs.           | 37           |  |  |
| · · ·                                                                   |                   | ("6)               |              |  |  |

### **MATERIAL:**

- Framework is constructed out of 1" x 1" x. 070" wall tubing.
- Mat hangers are constructed out of <sup>5</sup>%" diameter aluminum rod.

#### **CASTERS:**

• Equipped with four 5" platform type swivel casters, two with brake.