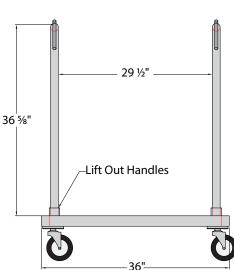

# Mat Cart

| Model<br>No.                                                            | Size<br>W-H-D     | Weight<br>Capacity | Ship<br>Lbs. |  |  |
|-------------------------------------------------------------------------|-------------------|--------------------|--------------|--|--|
| All Welded                                                              |                   |                    |              |  |  |
| 99360                                                                   | 41½" x 40" x 27½" | 500 lbs.           | 40           |  |  |
| Four 5" plate type swivel casters; two (#C450), two with brake (#C455). |                   |                    |              |  |  |
| Knocked Dov                                                             | vn                |                    |              |  |  |
| 51087                                                                   | 24" x 45¼" x 36"  | 500 lbs.           | 37           |  |  |
| · · ·                                                                   |                   | ("6)               |              |  |  |

### MATERIAL:

- Framework is constructed out of 1½" x 2" x. 070" wall tubing.
- Collars welded in place to accept 1½" diameter pipe uprights.
- Mat hangers are constructed out of 5%" diameter aluminum rod.