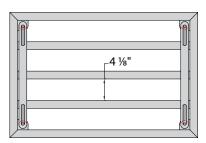

# Mat Cart

| Model<br>No.                                                            | Size<br>W-H-D     | Weight<br>Capacity | Ship<br>Lbs. |  |  |
|-------------------------------------------------------------------------|-------------------|--------------------|--------------|--|--|
| All Welded                                                              |                   |                    |              |  |  |
| 99360                                                                   | 41½" x 40" x 27½" | 500 lbs.           | 40           |  |  |
| Four 5" plate type swivel casters; two (#C450), two with brake (#C455). |                   |                    |              |  |  |
| Knocked Dov                                                             | vn                |                    |              |  |  |
| 51087                                                                   | 24" x 45¼" x 36"  | 500 lbs.           | 37           |  |  |
| · · ·                                                                   |                   | ("6)               |              |  |  |

### **MATERIAL:**

- Framework is constructed out of 1" x 1" x. 070" wall tubing.
- Mat hangers are constructed out of <sup>5</sup>%" diameter aluminum rod.