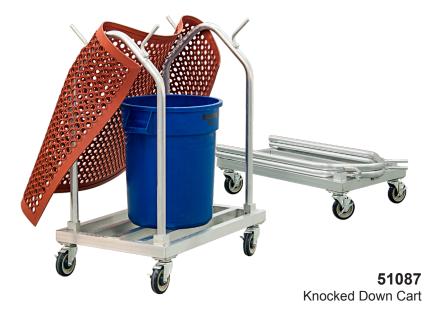

# **Mat Carts**

Labor saving mobile mat carts keep mats off of the floor for easy, efficient cleaning.

- · Hooks secure perforated mats for storage and cleaning.
- · Center horizontal bars hold solid mats. (all welded unit only)
- · Open design allows use of waste container. (K.D. model only)
- · Ideal for power washing mats on the
- · Lifetime Guarantee against rust and corrosion.

# Mat Cart

| Model<br>No.                                                            | Size<br>W-H-D     | Weight<br>Capacity | Ship<br>Lbs. |  |  |
|-------------------------------------------------------------------------|-------------------|--------------------|--------------|--|--|
| All Welded                                                              |                   |                    |              |  |  |
| 99360                                                                   | 41½" x 40" x 27½" | 500 lbs.           | 40           |  |  |
| Four 5" plate type swivel casters; two (#C450), two with brake (#C455). |                   |                    |              |  |  |
| Knocked Dov                                                             | vn                |                    |              |  |  |
| 51087                                                                   | 24" x 45¼" x 36"  | 500 lbs.           | 37           |  |  |
| · · ·                                                                   |                   | ("6)               |              |  |  |