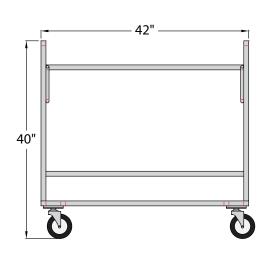

# Mat Cart

| Model<br>No.                                                            | Size<br>W-H-D     | Weight<br>Capacity | Ship<br>Lbs. |  |  |
|-------------------------------------------------------------------------|-------------------|--------------------|--------------|--|--|
| All Welded                                                              |                   |                    |              |  |  |
| 99360                                                                   | 41½" x 40" x 27½" | 500 lbs.           | 40           |  |  |
| Four 5" plate type swivel casters; two (#C450), two with brake (#C455). |                   |                    |              |  |  |
| Knocked Dov                                                             | vn                |                    |              |  |  |
| 51087                                                                   | 24" x 45¼" x 36"  | 500 lbs.           | 37           |  |  |
| · · ·                                                                   |                   | ("6)               |              |  |  |

### MATERIAL:

- Framework is constructed out of 1½" x 2" x. 070" wall tubing.
- Collars welded in place to accept 1½" diameter pipe uprights.
- Mat hangers are constructed out of 5%" diameter aluminum rod.

#### **CASTERS:**

• Equipped with four 5" platform type swivel casters with brakes.